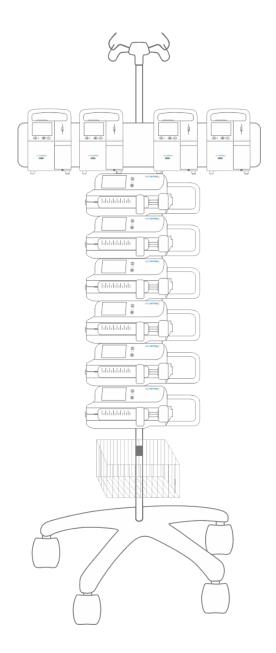

#### Closer to Technology | Closer to You

SYS-50 and SYS-70 can be combined into

SYS-80 Docking Station

Combination starts from 4 pumps, up to 10 pumps. SYS-80 Docking Station makes one charging cable possible for all pumps.