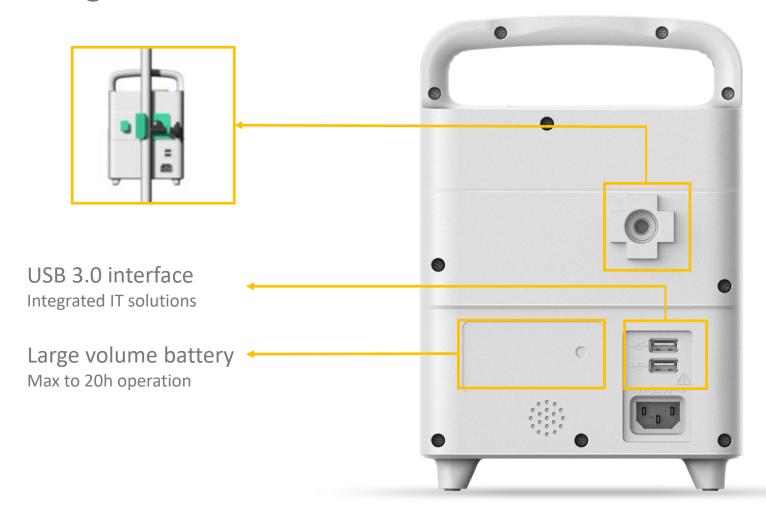

# **Emergency Application**

- EN1789 certified
- Can be used for ambulance
- Large battery supports the application max. to 20 hours