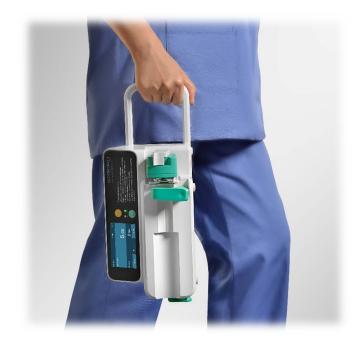

t dust and liquid damage                      | Can be used in complicated environments         |
| EN1789 certificate        | Can be used on ambulance                                                   | Well accepted by Emergency department           |





This is

**SYS-70** 

The champion of infusion pump





#### **SYS-70** | Simple & Significant



Innovative Pressure-Adjustable module High accurate infusion









SYS-70 | Simple & Significant



#### **SYS-70** | Simple & Significant





We are

# SYS-50&52

Easy and Extraordinary





### MEDCAPTAIN()

#### **SYS-50**&**52** | Smart





5ml-50(60)ml syringe compatibility



Relay between two channels



#### SYS-50&52 | Safety



Syringe installation detection
Release the mechanical clearance



#### SYS-50&52 | Simplified



Easy carry



#### Information Interconnection

 ${\it SYS-50/52} and {\it SYS-70} \ respectively \ have an optional built-in WiFi module.$ 

It may connect via WLAN or LAN connection to any Hospital Information System (HIS).

They are connected to Medcaptain's MP-900 infusion central monitoring system to implement centralized monitoring of all infusions. All SYS series pumps can also access the Clinical Information System (CIS) and Hospital Information System (HIS) for clinical data integration.





# **Safety Features**



| Common      | Infusion Pump        | Syringe Pump                   |
|-------------|----------------------|--------------------------------|
| Water Proof | Upstream Occlusion   | Syringe Installation Detection |
| Occlusion   | Air Bubble Detection | Extension L