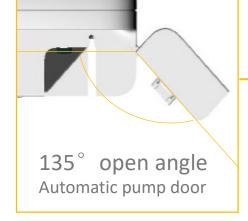

# **Protected by IP24/34**

IP (<u>Dust protection level</u>) (<u>Liquid protection level</u>)

- Dust protection: Prevent dust entering
- Liquid protection: No liquid damage
- Easy to clean and disinfect