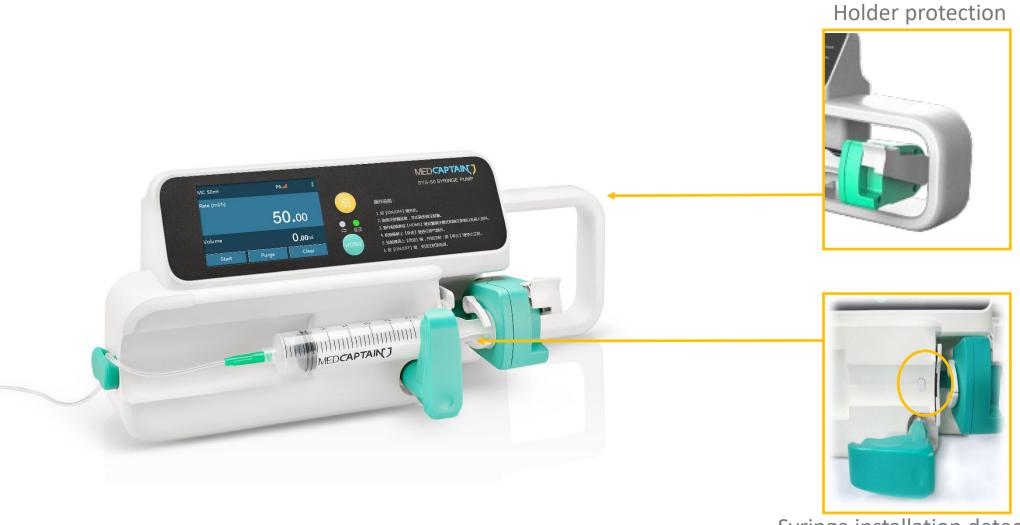

#### SYS-50&52 | Safety

Syringe installation detection
Release the mechanical clearance