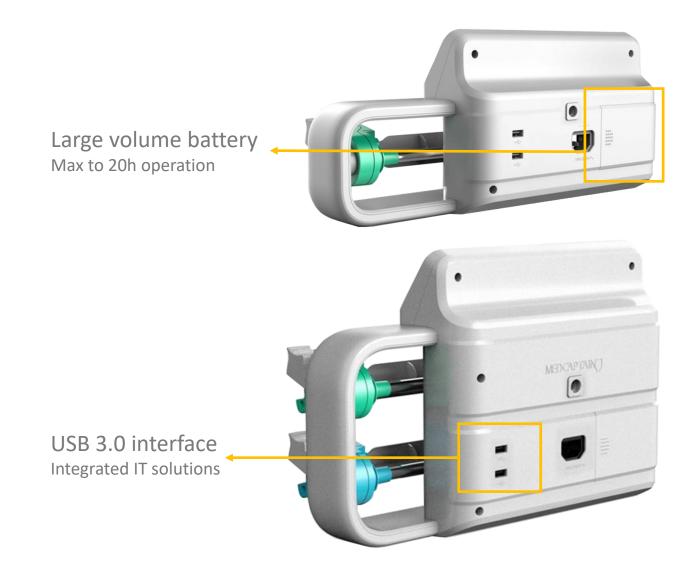

# **Emergency Application**

- EN1789 certified
- Can be used for ambulance
- Large battery supports the application max. to 20 hours