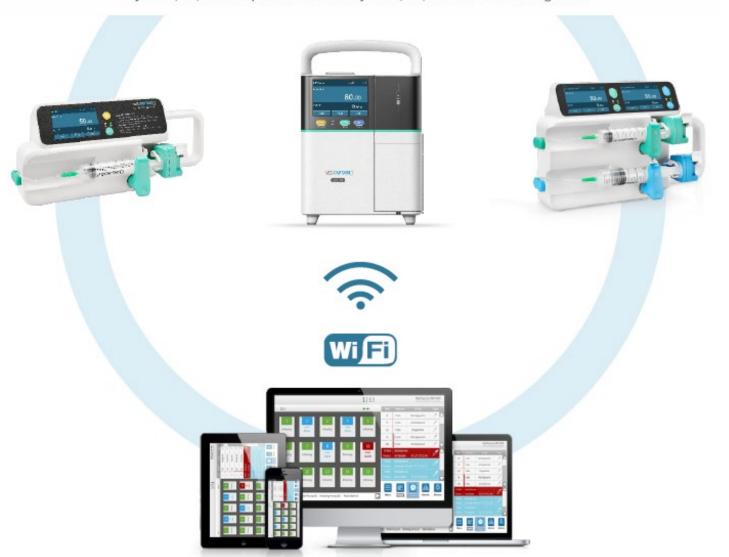

#### Information Interconnection

 ${\it SYS-50/52} and {\it SYS-70} \ respectively \ have an optional built-in WiFi module.$ 

It may connect via WLAN or LAN connection to any Hospital Information System (HIS).

They are connected to Medcaptain's MP-900 infusion central monitoring system to implement centralized monitoring of all infusions. All SYS series pumps can also access the Clinical Information System (CIS) and Hospital Information System (HIS) for clinical data integration.