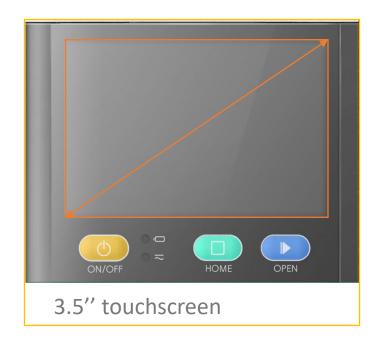

#### **Designed by Medcaptain—Touchscreen**

- Touch for what you need
- 2min for training

## **Common Selling Points**

| Features                  | Advantage                                                                  | Benefit                                         |
|---------------------------|----------------------------------------------------------------------------|-------------------------------------------------|
| Various working modes     | Meets the requirement from different application in different department   | Simplify the setting for different patient      |
| Consumables compatibility | After calibration, there will be a high accuracy for different consumables | Hospital does not need to change the consumable |
| 3.5' touchscreen          | No need to remember the function of different keypad, touch for every move | Easy to learn, quick to start                   |
| IP24/34                   | High protection level, prevent dust and liquid damage                      | Can be used in complicated environments         |
| EN1789 certificate        | Can be used on ambulance                                                   | Well accepted by Emergency department           |