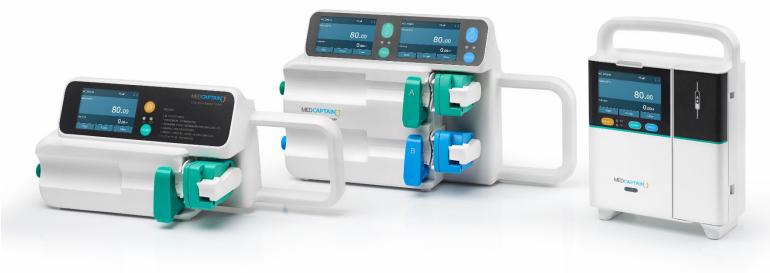

# SYS-50&52

Easy and Extraordinary

#### **SYS-50**&**52** | Smart

5ml-50(60)ml syringe compatibility

Relay between two channels

#### SYS-50&52 | Safety

Syringe installation detection
Release the mechanical clearance

#### SYS-50&52 | Simplified

Easy carry