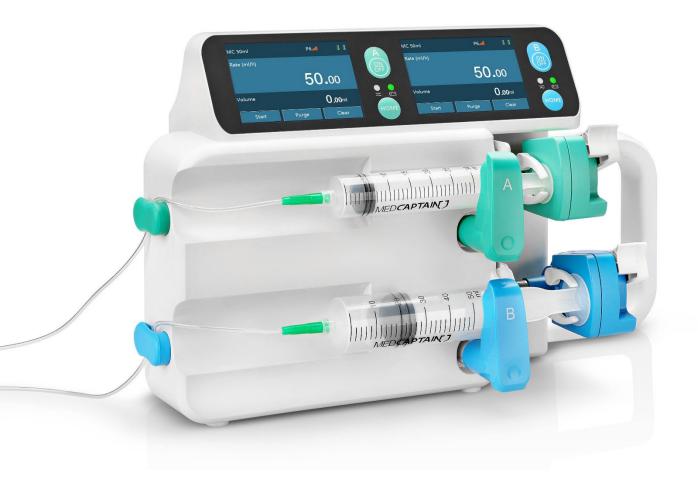

#### **SYS-50**&**52** | Smart

5ml-50(60)ml syringe compatibility

Relay between two channels

#### SYS-50&52 | Safety

Syringe installation detection
Release the mechanical clearance