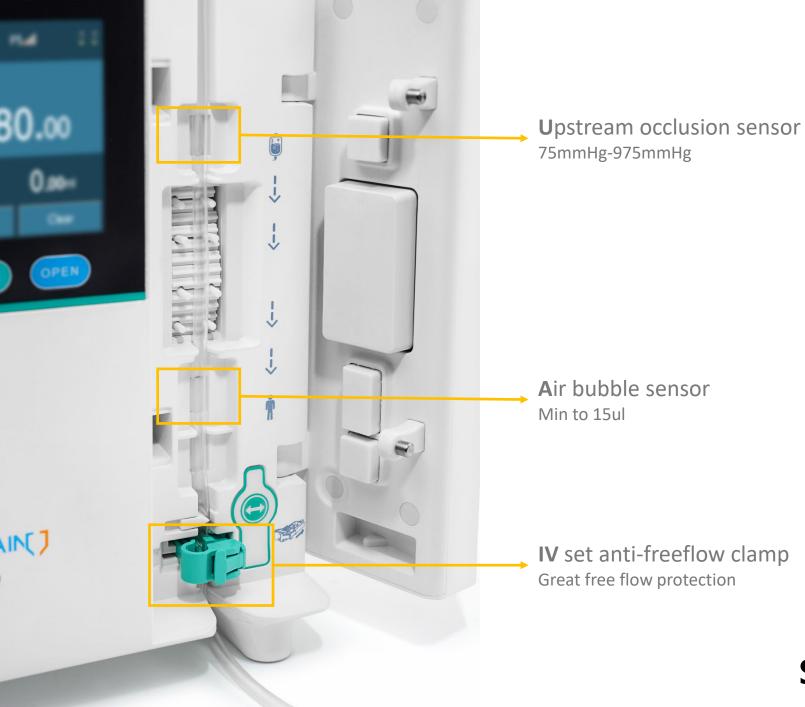

# **Protected by IP24/34**

IP (<u>Dust protection level</u>) (<u>Liquid protection level</u>)

- Dust protection: Prevent dust entering
- Liquid protection: No liquid damage
- Easy to clean and disinfect

# **Safety Features**

| Common      | Infusion Pump        | Syringe Pump                   |
|-------------|----------------------|--------------------------------|
| Water Proof | Upstream Occlusion   | Syringe Installation Detection |
| Occlusion   | Air Bubble Detection | Extension Line Detection       |
| Anti-Bolus  | Anti-Freeflow        | Anti-Syphon                    |