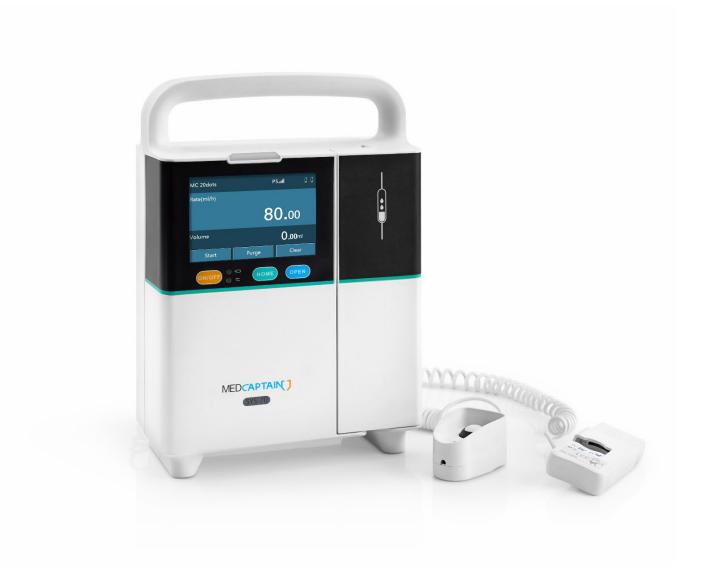

# Single Pump

Basic modes: Time mode, Rate mode, Weight mode

High accuracy: Infused as setting

Easy operation: Easy to learn and easy to use

Here comes the new generation of

# SYS Series Infusion System

Smarter Safer and more Simplified

#### **New Generation of SYS Family** The best single pump ever

Basic modes  $\rightarrow$  More functions for different applications

High accuracy → High accuracy for different consumables

Easy operation → Bigger touchscreen for easier operation