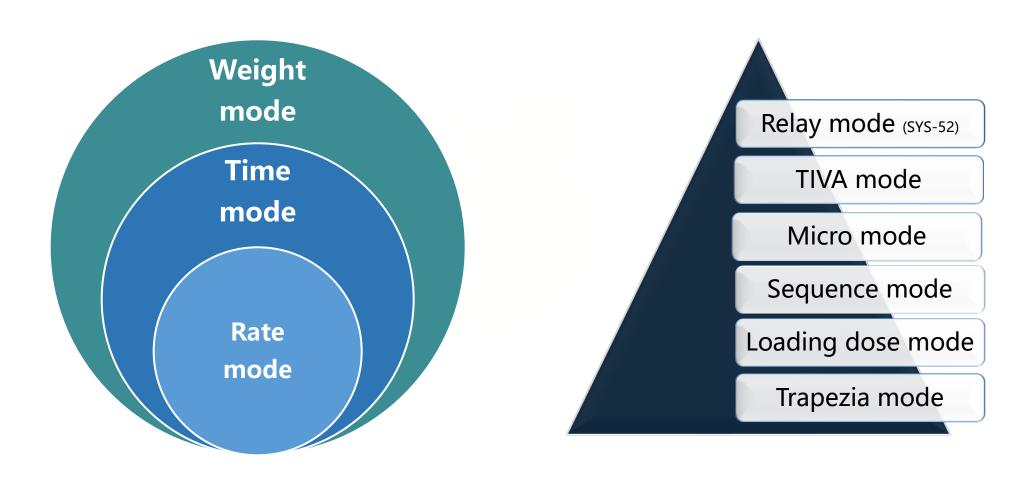

### **Various Working Modes**

# Single Pump

Basic modes: Time mode, Rate mode, Weight mode

High accuracy: Infused as setting

Easy operation: Easy to learn and easy to use

Here comes the new generation of

#### **New Generation of SYS Family** The best single pump ever

Basic modes  $\rightarrow$  More functions for different applications

High accuracy → High accuracy for different consumables

Easy operation → Bigger touchscreen for easier operation