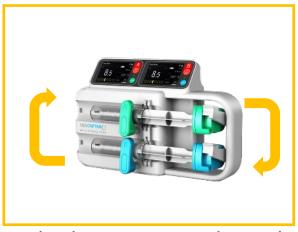

# SYS-50&52

Easy and Extraordinary

#### **SYS-50**&**52** | Smart

5ml-50(60)ml syringe compatibility

Relay between two channels