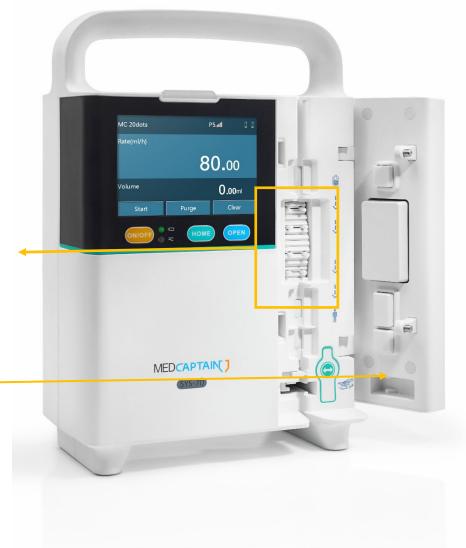

#### SYS-50&52 | Safety

Syringe installation detection
Release the mechanical clearance