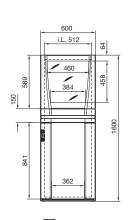

#### PC enclosure systems

with keyboard drawer

With glazed door and drawer PC 5366.000, PC 5368.000

- 1 Max. 505, adjustable on a 25 mm pitch pattern
- 2 Max. 547, adjustable on a 25 mm pitch pattern

1 2

- 1 Max. 355, adjustable on a 25 mm pitch pattern
- Max. 397, adjustable on a 25 mm pitch pattern

With mounting compartment, large and drawer PC 5366.400

i.L. = Clearance width

|                                        |                                                                                    |                               |                | Model No. PC |          |          |
|----------------------------------------|------------------------------------------------------------------------------------|-------------------------------|----------------|--------------|----------|----------|
|                                        |                                                                                    |                               | Depth 636 mm   | 5366.000     | 5366.300 | 5366.400 |
|                                        |                                                                                    |                               | Depth 836 mm   | 5368.000     | -        | -        |
| Supply includes                        | Version                                                                            | Material                      | Colour RAL     |              |          |          |
| Enclosure                              | Enclosure structure with one-piece side panels and roof                            | Sheet steel, 1.5 mm           | 7035 textured  | •            | •        | •        |
|                                        | Gland plates, three-part (5368.000, four-part)                                     | Sheet steel, 1.5 mm           | Zinc-plated    |              |          |          |
| Rear door                              | With locking rod and double-bit insert, r/h hinge                                  | Sheet steel, 2.0 mm           | 7035 textured  |              | -        |          |
| Glazed door,<br>top                    | With support frame latched from the inside <sup>1)</sup> , r/h hinge               | Sheet steel, 1.5 mm           | 7015           | •            | •        | -        |
|                                        | Vertical decorative trim panels                                                    | Plastic to UL 94-V0           | 7035           |              |          |          |
|                                        | Pane with screen-printed mask                                                      | Toughened safety glass 4.0 mm | 7015           |              |          |          |
| Mounting<br>compartment,<br>large, top | Vertical bars, latched from the inside <sup>1)</sup> , r/h hinge                   | Aluminium section             | 7035           | _            | _        | •        |
|                                        | Installation plate                                                                 | Sheet steel, 1.5 mm           | 7015           |              |          |          |
|                                        | Trim strip top/bottom                                                              | Plastic to UL 94-V0           | 7035           |              |          |          |
| Component shelf for monitor            | Slotted, permanently installed                                                     | Sheet steel, 1.5 mm           | 7015           | •            | •        | -        |
| Drawer for<br>keyboard                 | Enclosure                                                                          | Sheet steel, 1.5 mm           | 7035           |              |          |          |
|                                        | Keyboard extension piece with cable support, pull-out mousepad and keyboard cradle | Sheet steel, 1.5 mm           | 7035           | •            | •        | -        |
|                                        | Trim panel with handle strip, folded as handrest, with lock no. 3524 E             | Plastic to UL 94-V0           | 7035/7015/9006 |              |          |          |
| Mounting compartment, small            | R/h hinge, screw-fastened from the inside on the left, folded mounting plate       | Sheet steel, 1.5 mm           | 7015           | -            | •        | -        |
|                                        | Decorative side trim panels                                                        | Plastic to UL 94-V0           | 7035           |              |          |          |
| Bottom door                            | Vertical bars with locking rod and double-bit insert, r/h hinge                    | Aluminium section             | 7035           | -            | •        | •        |
|                                        | Door or installation plate folded                                                  | Sheet steel, 1.5 mm           | 7015           |              |          |          |