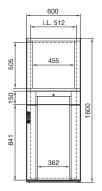

#### PC enclosure systems

with keyboard drawer

With glazed door and drawer PC 5366.000, PC 5368.000

- 1 Max. 505, adjustable on a 25 mm pitch pattern
- 2 Max. 547, adjustable on a 25 mm pitch pattern

1 2

- 1 Max. 355, adjustable on a 25 mm pitch pattern
- Max. 397, adjustable on a 25 mm pitch pattern

With mounting compartment, large and drawer PC 5366.400

i.L. = Clearance width

|                                        |                                                                                    |                               |                | Model No. PC |          |          |
|----------------------------------------|------------------------------------------------------------------------------------|-------------------------------|----------------|--------------|----------|----------|
|                                        |                                                                                    |                               | Depth 636 mm   | 5366.000     | 5366.300 | 5366.400 |
|                                        |                                                                                    |                               | Depth 836 mm   | 5368.000     | -        | -        |
| Supply includes                        | Version                                                                            | Material                      | Colour RAL     |              |          |          |
| Enclosure                              | Enclosure structure with one-piece side panels and roof                            | Sheet steel, 1.5 mm           | 7035 textured  | •            | •        | •        |
|                                        | Gland plates, three-part (5368.000, four-part)                                     | Sheet steel, 1.5 mm           | Zinc-plated    |              |          |          |
| Rear door                              | With locking rod and double-bit insert, r/h hinge                                  | Sheet steel, 2.0 mm           | 7035 textured  |              | -        |          |
| Glazed door,<br>top                    | With support frame latched from the inside <sup>1)</sup> , r/h hinge               | Sheet steel, 1.5 mm           | 7015           | •            | •        | -        |
|                                        | Vertical decorative trim panels                                                    | Plastic to UL 94-V0           | 7035           |              |          |          |
|                                        | Pane with screen-printed mask                                                      | Toughened safety glass 4.0 mm | 7015           |              |          |          |
| Mounting<br>compartment,<br>large, top | Vertical bars, latched from the inside <sup>1)</sup> , r/h hinge                   | Aluminium section             | 7035           | _            | _        | •        |
|                                        | Installation plate                                                                 | Sheet steel, 1.5 mm           | 7015           |              |          |          |
|                                        | Trim strip top/bottom                                                              | Plastic to UL 94-V0           | 7035           |              |          |          |
| Component shelf for monitor            | Slotted, permanently installed                                                     | Sheet steel, 1.5 mm           | 7015           | •            | •        | -        |
| Drawer for<br>keyboard                 | Enclosure                                                                          | Sheet steel, 1.5 mm           | 7035           |              |          |          |
|                                        | Keyboard extension piece with cable support, pull-out mousepad and keyboard cradle | Sheet steel, 1.5 mm           | 7035           | •            | •        | -        |
|                                        | Trim panel with handle strip, folded as handrest, with lock no. 3524 E             | Plastic to UL 94-V0           | 7035/7015/9006 |              |          |          |
| Mounting compartment, small            | R/h hinge, screw-fastened from the inside on the left, folded mounting plate       | Sheet steel, 1.5 mm           | 7015           | -            | •        | -        |
|                                        | Decorative side trim panels                                                        | Plastic to UL 94-V0           | 7035           |              |          |          |
| Bottom door                            | Vertical bars with locking rod and double-bit insert, r/h hinge                    | Aluminium section             | 7035           | -            | •        | •        |
|                                        | Door or installation plate folded                                                  | Sheet steel, 1.5 mm           | 7015           |              |          |          |