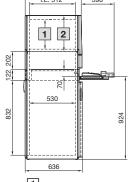

With mounting compartment, large and drawer PC 5366.400

i.L. = Clearance width

|                                        |                                                                                    |                               |                | Model No. PC |          |          |
|----------------------------------------|------------------------------------------------------------------------------------|-------------------------------|----------------|--------------|----------|----------|
|                                        |                                                                                    |                               | Depth 636 mm   | 5366.000     | 5366.300 | 5366.400 |
|                                        |                                                                                    |                               | Depth 836 mm   | 5368.000     | -        | -        |
| Supply includes                        | Version                                                                            | Material                      | Colour RAL     |              |          |          |
| Enclosure                              | Enclosure structure with one-piece side panels and roof                            | Sheet steel, 1.5 mm           | 7035 textured  | •            | •        | •        |
|                                        | Gland plates, three-part (5368.000, four-part)                                     | Sheet steel, 1.5 mm           | Zinc-plated    |              |          |          |
| Rear door                              | With locking rod and double-bit insert, r/h hinge                                  | Sheet steel, 2.0 mm           | 7035 textured  |              | -        |          |
| Glazed door,<br>top                    | With support frame latched from the inside <sup>1)</sup> , r/h hinge               | Sheet steel, 1.5 mm           | 7015           | •            | •        | -        |
|                                        | Vertical decorative trim panels                                                    | Plastic to UL 94-V0           | 7035           |              |          |          |
|                                        | Pane with screen-printed mask                                                      | Toughened safety glass 4.0 mm | 7015           |              |          |          |
| Mounting<br>compartment,<br>large, top | Vertical bars, latched from the inside <sup>1)</sup> , r/h hinge                   | Aluminium section             | 7035           | _            | _        | •        |
|                                        | Installation plate                                                                 | Sheet steel, 1.5 mm           | 7015           |              |          |          |
|                                        | Trim strip top/bottom                                                              | Plastic to UL 94-V0           | 7035           |              |          |          |
| Component shelf for monitor            | Slotted, permanently installed                                                     | Sheet steel, 1.5 mm           | 7015           | •            | •        | -        |
| Drawer for<br>keyboard                 | Enclosure                                                                          | Sheet steel, 1.5 mm           | 7035           |              |          |          |
|                                        | Keyboard extension piece with cable support, pull-out mousepad and keyboard cradle | Sheet steel, 1.5 mm           | 7035           | •            | •        | -        |
|                                        | Trim panel with handle strip, folded as handrest, with lock no. 3524 E             | Plastic to UL 94-V0           | 7035/7015/9006 |              |          |          |
| Mounting compartment, small            | R/h hinge, screw-fastened from the inside on the left, folded mounting plate       | Sheet steel, 1.5 mm           | 7015           | -            | •        | -        |
|                                        | Decorative side trim panels                                                        | Plastic to UL 94-V0           | 7035           |              |          |          |
| Bottom door                            | Vertical bars with locking rod and double-bit insert, r/h hinge                    | Aluminium section             | 7035           | -            | •        | •        |
|                                        | Door or installation plate folded                                                  | Sheet steel, 1.5 mm           | 7015           |              |          |          |