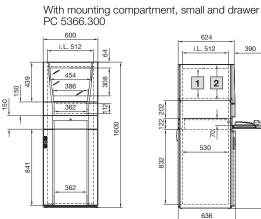

With mounting compartment, large and drawer PC 5366.400

i.L. = Clearance width

|                                        |                                                                                    |                               |                | Model No. PC |          |          |
|----------------------------------------|------------------------------------------------------------------------------------|-------------------------------|----------------|--------------|----------|----------|
|                                        |                                                                                    |                               | Depth 636 mm   | 5366.000     | 5366.300 | 5366.400 |
|                                        |                                                                                    |                               | Depth 836 mm   | 5368.000     | -        | -        |
| Supply includes                        | Version                                                                            | Material                      | Colour RAL     |              |          |          |
| Enclosure                              | Enclosure structure with one-piece side panels and roof                            | Sheet steel, 1.5 mm           | 7035 textured  | •            | •        | •        |
|                                        | Gland plates, three-part (5368.000, four-part)                                     | Sheet steel, 1.5 mm           | Zinc-plated    |              |          |          |
| Rear door                              | With locking rod and double-bit insert, r/h hinge                                  | Sheet steel, 2.0 mm           | 7035 textured  |              | -        |          |
| Glazed door,<br>top                    | With support frame latched from the inside <sup>1)</sup> , r/h hinge               | Sheet steel, 1.5 mm           | 7015           | •            | •        | -        |
|                                        | Vertical decorative trim panels                                                    | Plastic to UL 94-V0           | 7035           |              |          |          |
|                                        | Pane with screen-printed mask                                                      | Toughened safety glass 4.0 mm | 7015           |              |          |          |
| Mounting<br>compartment,<br>large, top | Vertical bars, latched from the inside <sup>1)</sup> , r/h hinge                   | Aluminium section             | 7035           | _            | _        | •        |
|                                        | Installation plate                                                                 | Sheet steel, 1.5 mm           | 7015           |              |          |          |
|                                        | Trim strip top/bottom                                                              | Plastic to UL 94-V0           | 7035           |              |          |          |
| Component shelf for monitor            | Slotted, permanently installed                                                     | Sheet steel, 1.5 mm           | 7015           | •            | •        | -        |
| Drawer for<br>keyboard                 | Enclosure                                                                          | Sheet steel, 1.5 mm           | 7035           |              |          |          |
|                                        | Keyboard extension piece with cable support, pull-out mousepad and keyboard cradle | Sheet steel, 1.5 mm           | 7035           | •            | •        | -        |
|                                        | Trim panel with handle strip, folded as handrest, with lock no. 3524 E             | Plastic to UL 94-V0           | 7035/7015/9006 |              |          |          |
| Mounting compartment, small            | R/h hinge, screw-fastened from the inside on the left, folded mounting plate       | Sheet steel, 1.5 mm           | 7015           | -            | •        | -        |
|                                        | Decorative side trim panels                                                        | Plastic to UL 94-V0           | 7035           |              |          |          |
| Bottom door                            | Vertical bars with locking rod and double-bit insert, r/h hinge                    | Aluminium section             | 7035           | -            | •        | •        |
|                                        | Door or installation plate folded                                                  | Sheet steel, 1.5 mm           | 7015           |              |          |          |