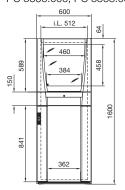

#### PC enclosure systems

with keyboard drawer

With glazed door and drawer PC 5366.000, PC 5368.000

- 1 Max. 505, adjustable on a 25 mm pitch pattern
- 2 Max. 547, adjustable on a 25 mm pitch pattern

1 2

- 1 Max. 355, adjustable on a 25 mm pitch pattern
- Max. 397, adjustable on a 25 mm pitch pattern