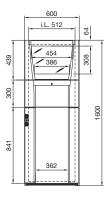

#### PC enclosure systems

with keyboard drawer

With glazed door and drawer PC 5366.000, PC 5368.000

- 1 Max. 505, adjustable on a 25 mm pitch pattern
- 2 Max. 547, adjustable on a 25 mm pitch pattern

1 2

- 1 Max. 355, adjustable on a 25 mm pitch pattern
- Max. 397, adjustable on a 25 mm pitch pattern

With mounting compartment, large and drawer PC 5366.400

i.L. = Clearance width

|                                        |                                                                                    |                               |                | Model No. PC |          |          |
|----------------------------------------|------------------------------------------------------------------------------------|-------------------------------|----------------|--------------|----------|----------|
|                                        |                                                                                    |                               | Depth 636 mm   | 5366.000     | 5366.300 | 5366.400 |
|                                        |                                                                                    |                               | Depth 836 mm   | 5368.000     | -        | -        |
| Supply includes                        | Version                                                                            | Material                      | Colour RAL     |              |          |          |
| Enclosure                              | Enclosure structure with one-piece side panels and roof                            | Sheet steel, 1.5 mm           | 7035 textured  | •            | •        | •        |
|                                        | Gland plates, three-part (5368.000, four-part)                                     | Sheet steel, 1.5 mm           | Zinc-plated    |              |          |          |
| Rear door                              | With locking rod and double-bit insert, r/h hinge                                  | Sheet steel, 2.0 mm           | 7035 textured  |              | -        |          |
| Glazed door,<br>top                    | With support frame latched from the inside <sup>1)</sup> , r/h hinge               | Sheet steel, 1.5 mm           | 7015           | •            | •        | -        |
|                                        | Vertical decorative trim panels                                                    | Plastic to UL 94-V0           | 7035           |              |          |          |
|                                        | Pane with screen-printed mask                                                      | Toughened safety glass 4.0 mm | 7015           |              |          |          |
| Mounting<br>compartment,<br>large, top | Vertical bars, latched from the inside <sup>1)</sup> , r/h hinge                   | Aluminium section             | 7035           | _            | _        | •        |
|                                        | Installation plate                                                                 | Sheet steel, 1.5 mm           | 7015           |              |          |          |
|                                        | Trim strip top/bottom                                                              | Plastic to UL 94-V0           | 7035           |              |          |          |
| Component shelf for monitor            | Slotted, permanently installed                                                     | Sheet steel, 1.5 mm           | 7015           | •            | •        | -        |
| Drawer for<br>keyboard                 | Enclosure                                                                          | Sheet steel, 1.5 mm           | 7035           |              |          |          |
|                                        | Keyboard extension piece with cable support, pull-out mousepad and keyboard cradle | Sheet steel, 1.5 mm           | 7035           | •            | •        | -        |
|                                        | Trim panel with handle strip, folded as handrest, with lock no. 3524 E             | Plastic to UL 94-V0           | 7035/7015/9006 |              |          |          |
| Mounting compartment, small            | R/h hinge, screw-fastened from the inside on the left, folded mounting plate       | Sheet steel, 1.5 mm           | 7015           | -            | •        | -        |
|                                        | Decorative side trim panels                                                        | Plastic to UL 94-V0           | 7035           |              |          |          |
| Bottom door                            | Vertical bars with locking rod and double-bit insert, r/h hinge                    | Aluminium section             | 7035           | -            | •        | •        |
|                                        | Door or installation plate folded                                                  | Sheet steel, 1.5 mm           | 7015           |              |          |          |