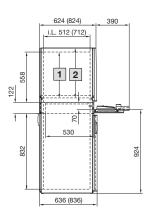

With mounting compartment, large and drawer PC 5366.400

i.L. = Clearance width

|                                        |                                                                                    |                               |                | Model No. PC |          |          |
|----------------------------------------|------------------------------------------------------------------------------------|-------------------------------|----------------|--------------|----------|----------|
|                                        |                                                                                    |                               | Depth 636 mm   | 5366.000     | 5366.300 | 5366.400 |
|                                        |                                                                                    |                               | Depth 836 mm   | 5368.000     | -        | -        |
| Supply includes                        | Version                                                                            | Material                      | Colour RAL     |              |          |          |
| Enclosure                              | Enclosure structure with one-piece side panels and roof                            | Sheet steel, 1.5 mm           | 7035 textured  | •            | •        | •        |
|                                        | Gland plates, three-part (5368.000, four-part)                                     | Sheet steel, 1.5 mm           | Zinc-plated    |              |          |          |
| Rear door                              | With locking rod and double-bit insert, r/h hinge                                  | Sheet steel, 2.0 mm           | 7035 textured  |              | -        |          |
| Glazed door,<br>top                    | With support frame latched from the inside <sup>1)</sup> , r/h hinge               | Sheet steel, 1.5 mm           | 7015           | •            | •        | -        |
|                                        | Vertical decorative trim panels                                                    | Plastic to UL 94-V0           | 7035           |              |          |          |
|                                        | Pane with screen-printed mask                                                      | Toughened safety glass 4.0 mm | 7015           |              |          |          |
| Mounting<br>compartment,<br>large, top | Vertical bars, latched from the inside <sup>1)</sup> , r/h hinge                   | Aluminium section             | 7035           | _            | _        | •        |
|                                        | Installation plate                                                                 | Sheet steel, 1.5 mm           | 7015           |              |          |          |
|                                        | Trim strip top/bottom                                                              | Plastic to UL 94-V0           | 7035           |              |          |          |
| Component shelf for monitor            | Slotted, permanently installed                                                     | Sheet steel, 1.5 mm           | 7015           | •            | •        | -        |
| Drawer for<br>keyboard                 | Enclosure                                                                          | Sheet steel, 1.5 mm           | 7035           |              |          |          |
|                                        | Keyboard extension piece with cable support, pull-out mousepad and keyboard cradle | Sheet steel, 1.5 mm           | 7035           | •            | •        | -        |
|                                        | Trim panel with handle strip, folded as handrest, with lock no. 3524 E             | Plastic to UL 94-V0           | 7035/7015/9006 |              |          |          |
| Mounting compartment, small            | R/h hinge, screw-fastened from the inside on the left, folded mounting plate       | Sheet steel, 1.5 mm           | 7015           | -            | •        | -        |
|                                        | Decorative side trim panels                                                        | Plastic to UL 94-V0           | 7035           |              |          |          |
| Bottom door                            | Vertical bars with locking rod and double-bit insert, r/h hinge                    | Aluminium section             | 7035           | -            | •        | •        |
|                                        | Door or installation plate folded                                                  | Sheet steel, 1.5 mm           | 7015           |              |          |          |