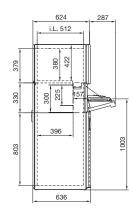

## PC enclosure systems

with folding keyboard or desk section

With glazed door and fold-out tray PC 5366.100

With glazed door and desk section PC 5366.200

- 1 Max. 505, adjustable on a 25 mm pitch pattern
- 2 Max. 547, adjustable on a 25 mm pitch pattern
- 3 Max. installation area 540 x 175 mm

i.L. = Clearance width

|                                   |                                                                                                                    |                               |                | Model No. PC |          |
|-----------------------------------|--------------------------------------------------------------------------------------------------------------------|-------------------------------|----------------|--------------|----------|
|                                   |                                                                                                                    |                               | Depth 636 mm   | 5366.100     | 5366.200 |
| Supply includes                   | Version                                                                                                            | Material                      | Colour RAL     |              |          |
| Enclosure                         | Enclosure structure with moulded side panels and roof                                                              | Sheet steel, 1.5 mm           | 7035 textured  | •            | •        |
|                                   | Gland plates, three-part                                                                                           | Sheet steel, 1.5 mm           | Zinc-plated    |              |          |
| Rear door                         | With locking rod and double-bit insert, r/h hinge                                                                  | Sheet steel, 2.0 mm           | 7035 textured  |              |          |
| Glazed door,<br>top               | With support frame latched from the inside1), r/h hinge                                                            | Sheet steel, 1.5 mm           | 7015           | •            | •        |
|                                   | Vertical decorative trim panels                                                                                    | Plastic to UL 94-V0           | 7035           |              |          |
|                                   | Pane with screen-printed mask                                                                                      | Toughened safety glass 4.0 mm | 7015           |              |          |
| Component<br>shelf for<br>monitor | Slotted, permanently installed                                                                                     | Sheet steel, 1.5 mm           | 7015           | •            | •        |
| Fold-out tray<br>for keyboard     | Enclosure with mouse support and cut-out in the rear panel, width 482.6 mm (19") x height 4 U, for rear attachment | Sheet steel, 1.5 mm           | 7035           | •            | -        |
|                                   | Trim panel hinged at the bottom, with 2 retaining cords, with lock no. 3524 E                                      | Plastic to UL 94-V0           | 7035/7015/9006 |              |          |
|                                   | Keyboard support with mousepad extension piece and 2 nylon loop tapes for keyboard                                 | Sheet steel, 1.5 mm           | 7035           |              |          |
| Desk section                      | Enclosure with removable cover top and bottom                                                                      | Sheet steel 1.5 mm/2.0 mm     | 7035           | -            | •        |
|                                   | Trim strip, top and handle strip                                                                                   | Plastic to UL 94-V0           | 7035/7015/9006 |              |          |
| Bottom door                       | Vertical bars with locking rod and double-bit insert, r/h hinge                                                    | Aluminium section             | 7035           | _            | •        |
|                                   | Door or installation plate folded                                                                                  | Sheet steel, 1.5 mm           | 7015           | -            |          |