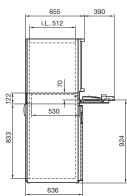

## PC enclosure systems

with folding keyboard or desk section

With glazed door and fold-out tray PC 5366.100

With glazed door and desk section PC 5366.200

- 1 Max. 505, adjustable on a 25 mm pitch pattern
- 2 Max. 547, adjustable on a 25 mm pitch pattern
- 3 Max. installation area 540 x 175 mm

i.L. = Clearance width

|                                   |                                                                                                                    |                               |                | Model No. PC |          |
|-----------------------------------|--------------------------------------------------------------------------------------------------------------------|-------------------------------|----------------|--------------|----------|
|                                   |                                                                                                                    |                               | Depth 636 mm   | 5366.100     | 5366.200 |
| Supply includes                   | Version                                                                                                            | Material                      | Colour RAL     |              |          |
| Enclosure                         | Enclosure structure with moulded side panels and roof                                                              | Sheet steel, 1.5 mm           | 7035 textured  | •            | •        |
|                                   | Gland plates, three-part                                                                                           | Sheet steel, 1.5 mm           | Zinc-plated    |              |          |
| Rear door                         | With locking rod and double-bit insert, r/h hinge                                                                  | Sheet steel, 2.0 mm           | 7035 textured  |              |          |
| Glazed door,<br>top               | With support frame latched from the inside1), r/h hinge                                                            | Sheet steel, 1.5 mm           | 7015           | •            | •        |
|                                   | Vertical decorative trim panels                                                                                    | Plastic to UL 94-V0           | 7035           |              |          |
|                                   | Pane with screen-printed mask                                                                                      | Toughened safety glass 4.0 mm | 7015           |              |          |
| Component<br>shelf for<br>monitor | Slotted, permanently installed                                                                                     | Sheet steel, 1.5 mm           | 7015           | •            | •        |
| Fold-out tray<br>for keyboard     | Enclosure with mouse support and cut-out in the rear panel, width 482.6 mm (19") x height 4 U, for rear attachment | Sheet steel, 1.5 mm           | 7035           | •            | -        |
|                                   | Trim panel hinged at the bottom, with 2 retaining cords, with lock no. 3524 E                                      | Plastic to UL 94-V0           | 7035/7015/9006 |              |          |
|                                   | Keyboard support with mousepad extension piece and 2 nylon loop tapes for keyboard                                 | Sheet steel, 1.5 mm           | 7035           |              |          |
| Desk section                      | Enclosure with removable cover top and bottom                                                                      | Sheet steel 1.5 mm/2.0 mm     | 7035           | -            | •        |
|                                   | Trim strip, top and handle strip                                                                                   | Plastic to UL 94-V0           | 7035/7015/9006 |              |          |
| Bottom door                       | Vertical bars with locking rod and double-bit insert, r/h hinge                                                    | Aluminium section             | 7035           | _            | •        |
|                                   | Door or installation plate folded                                                                                  | Sheet steel, 1.5 mm           | 7015           | -            |          |