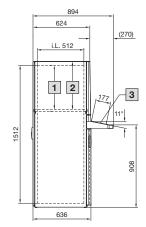

## PC enclosure systems

with folding keyboard or desk section

With glazed door and fold-out tray PC 5366.100

With glazed door and desk section PC 5366.200

- 1 Max. 505, adjustable on a 25 mm pitch pattern
- 2 Max. 547, adjustable on a 25 mm pitch pattern
- 3 Max. installation area 540 x 175 mm

i.L. = Clearance width

|                                   |                                                                                                                    |                               |                | Model No. PC |          |
|-----------------------------------|--------------------------------------------------------------------------------------------------------------------|-------------------------------|----------------|--------------|----------|
|                                   |                                                                                                                    |                               | Depth 636 mm   | 5366.100     | 5366.200 |
| Supply includes                   | Version                                                                                                            | Material                      | Colour RAL     |              |          |
| Enclosure                         | Enclosure structure with moulded side panels and roof                                                              | Sheet steel, 1.5 mm           | 7035 textured  | •            | •        |
|                                   | Gland plates, three-part                                                                                           | Sheet steel, 1.5 mm           | Zinc-plated    |              |          |
| Rear door                         | With locking rod and double-bit insert, r/h hinge                                                                  | Sheet steel, 2.0 mm           | 7035 textured  |              |          |
| Glazed door,<br>top               | With support frame latched from the inside1), r/h hinge                                                            | Sheet steel, 1.5 mm           | 7015           | •            | •        |
|                                   | Vertical decorative trim panels                                                                                    | Plastic to UL 94-V0           | 7035           |              |          |
|                                   | Pane with screen-printed mask                                                                                      | Toughened safety glass 4.0 mm | 7015           |              |          |
| Component<br>shelf for<br>monitor | Slotted, permanently installed                                                                                     | Sheet steel, 1.5 mm           | 7015           | •            | •        |
| Fold-out tray<br>for keyboard     | Enclosure with mouse support and cut-out in the rear panel, width 482.6 mm (19") x height 4 U, for rear attachment | Sheet steel, 1.5 mm           | 7035           | •            | -        |
|                                   | Trim panel hinged at the bottom, with 2 retaining cords, with lock no. 3524 E                                      | Plastic to UL 94-V0           | 7035/7015/9006 |              |          |
|                                   | Keyboard support with mousepad extension piece and 2 nylon loop tapes for keyboard                                 | Sheet steel, 1.5 mm           | 7035           |              |          |
| Desk section                      | Enclosure with removable cover top and bottom                                                                      | Sheet steel 1.5 mm/2.0 mm     | 7035           | -            | •        |
|                                   | Trim strip, top and handle strip                                                                                   | Plastic to UL 94-V0           | 7035/7015/9006 |              |          |
| Bottom door                       | Vertical bars with locking rod and double-bit insert, r/h hinge                                                    | Aluminium section             | 7035           | _            | •        |
|                                   | Door or installation plate folded                                                                                  | Sheet steel, 1.5 mm           | 7015           | -            |          |