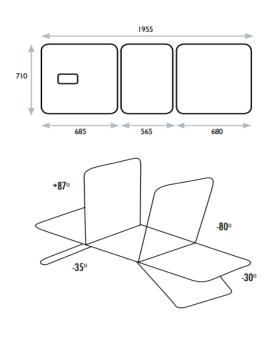

LOOK:

3 Section couches have a True Dual-Backrest design where the legrest becomes a backrest

Very handy for examining the right hand side of a patient when the couch is against the wall.

You can turn the patient around and have them sitting up.