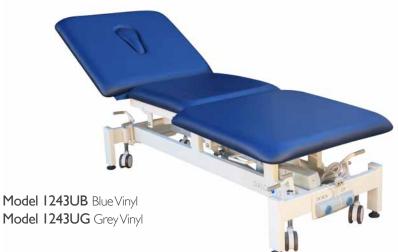

## MEDICAL FURNITURE Power Hi-Lo Ultrasound Couch & Hi-Lo Accessories

#### 3 Section Hi-Lo Ultrasound Couch

- Cutout on patients right hand side when lying supine
- 2-Pedal footswitch for height adjustment, 460mm to 910mm
- Gas-strut assisted backrest & legrest
- True dual-backrest design where the legrest raises up 80° to become a backrest
- 200kg Safe Working Load
- Super strong construction with a heavier base frame to prevent tipping
- Retractable wheels for easy mobility
- Levelling feet for perfect stability
- 5 Year frame warranty