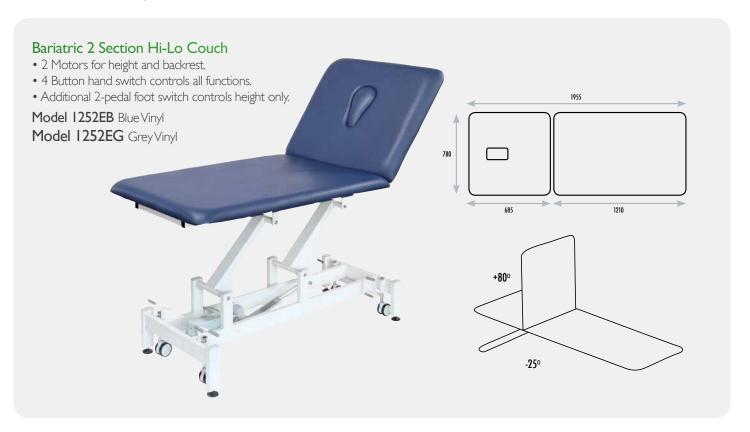

## Bariatric Hi-Lo Exam Couches

### The all electric Bariatric Exam Couch has a 300kg Safe Working Load with a wider upholstered top.

- Height adjustment 460mm to 910mm
- 300kg Safe Working Load
- Super strong construction with a heavier base frame to prevent tipping
- Retractable wheels for easy mobility
- · Levelling feet for perfect stability
- 5 Year frame warranty