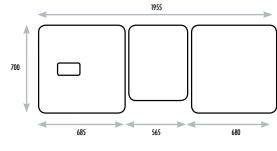

LOOK:

3 Section couches have a True Dual-Backrest design where the legrest becomes a backrest

Very handy for examining the right hand side of a patient when the couch is against the wall.

You can turn the patient around and have them sitting up.