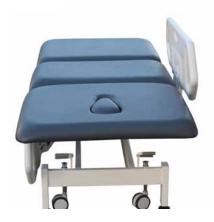

LOOK:

3 Section couches have a True Dual-Backrest design where the legrest becomes a backrest

Very handy for examining the right hand side of a patient when the couch is against the wall.

You can turn the patient around and have them sitting up.

#### 3 Section Hi-Lo Ultrasound Couch

- Cutout on patients right hand side when lying supine
- 2-Pedal footswitch for height adjustment, 460mm to 910mm
- Gas-strut assisted backrest & legrest
- True dual-backrest design where the legrest raises up 80° to become a backrest
- 200kg Safe Working Load
- Super strong construction with a heavier base frame to prevent tipping
- Retractable wheels for easy mobility
- Levelling feet for perfect stability
- 5 Year frame warranty