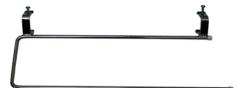

### Paper Roll Holder Model 1054

- Fits all Dalcross Hi-Lo couch models
- Chrome plated finish
- Attaches to couch base