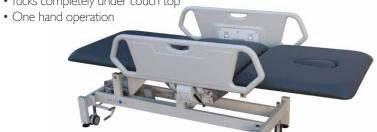

# Deluxe Disappearing Safety Sides (Set of 2) Model 1270

- Fits models 1242M, 1242E, 1243M, 1243E, 1252, 1253
- Tucks completely under couch top

Majac Medical Products Pty Ltd

Ph: +617 3265 6355 Fax:+617 3865 2729 sales@majacmedical.com.au www.majacmedical.com.au