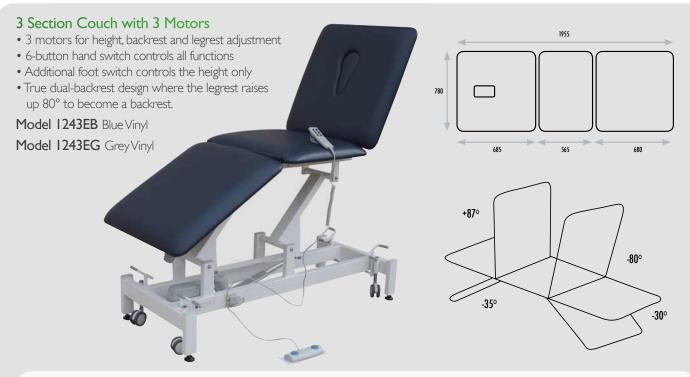

LOOK:

3 Section couches have a True Dual-Backrest design where the legrest becomes a backrest

Very handy for examining the right hand side of a patient when the couch is against the wall.

You can turn the patient around and have them sitting up.