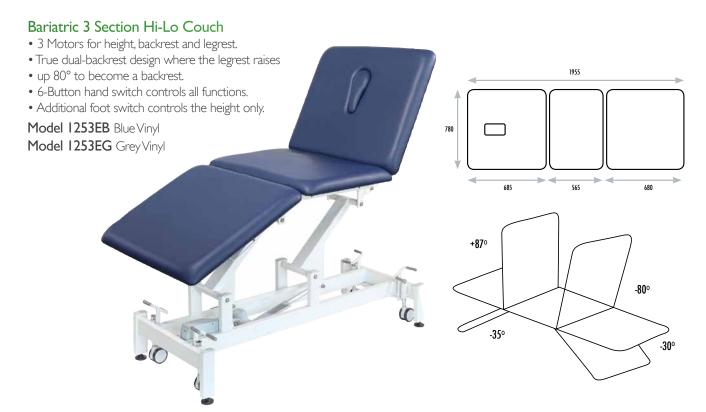

LOOK:

3 Section couches have a True Dual-Backrest design where the legrest becomes a backrest

Very handy for examining the right hand side of a patient when the couch is against the wall.

You can turn the patient around and have them sitting up.