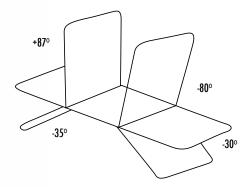

LOOK:

3 Section couches have a True Dual-Backrest design where the legrest becomes a backrest

Very handy for examining the right hand side of a patient when the couch is against the wall.

You can turn the patient around and have them sitting up.

#### 3 Section Hi-Lo Ultrasound Couch

- Cutout on patients right hand side when lying supine
- 2-Pedal footswitch for height adjustment, 460mm to 910mm
- Gas-strut assisted backrest & legrest
- True dual-backrest design where the legrest raises up 80° to become a backrest
- 200kg Safe Working Load
- Super strong construction with a heavier base frame to prevent tipping
- Retractable wheels for easy mobility
- Levelling feet for perfect stability
- 5 Year frame warranty