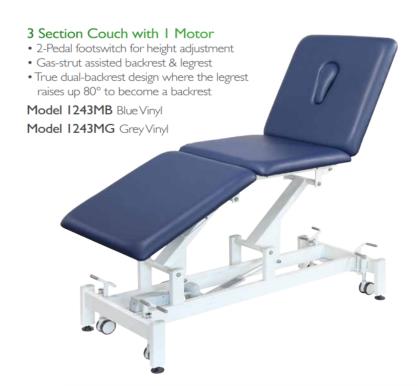

#### 3 Section Hi-Lo Ultrasound Couch

- Cutout on patients right hand side when lying supine
- 2-Pedal footswitch for height adjustment, 460mm to 910mm
- Gas-strut assisted backrest & legrest
- True dual-backrest design where the legrest raises up 80° to become a backrest
- 200kg Safe Working Load
- Super strong construction with a heavier base frame to prevent tipping
- Retractable wheels for easy mobility
- Levelling feet for perfect stability
- 5 Year frame warranty