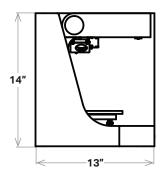

| Printer<br>Properties | Process            | Fused filament fabrication                                  |
|-----------------------|--------------------|-------------------------------------------------------------|
|                       | Build Volume       | 320 x 132 x 154 mm (12.6 x 5.2 x 6 in)                      |
|                       | Weight             | 15 kg (34 lbs)                                              |
|                       | Machine Footprint  | 584 x 330 x 355 mm (23 x 13 x 14 in)                        |
|                       | Print Bed          | Kinematic coupling — flat to within 160 μm                  |
|                       | Extrusion System   | Second-generation extruder, out-of-plastic detection        |
|                       | Power              | 100–240 VAC, 150 W (2 A peak)                               |
| Materials             | Plastics Available | Onyx                                                        |
|                       | Fibers Available   | None                                                        |
|                       | Tensile Strength   | 36 MPa (1.2x ABS) *                                         |
|                       | Flex Modulus       | 3.6 GPa (1.7x ABS) *                                        |
| Part<br>Properties    | Layer Height       | 100 μm default, 200 μm maximum                              |
|                       | Infill             | Closed cell infill: multiple geometries available           |
| Software              | Supplied Software  | Eiger Cloud (Other options available at cost)               |
|                       | Security           | Two-factor authentication, org admin access, single sign-on |
|                       |                    |                                                             |

## SIDE VIEW

<sup>\*</sup> Onyx data. **Note:** All specifications are approximate and subject to change without notice.