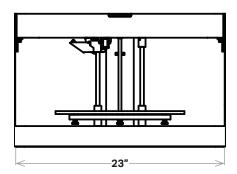

| Printer<br>Properties | Process            | Fused filament fabrication                                  |
|-----------------------|--------------------|-------------------------------------------------------------|
|                       | Build Volume       | 320 x 132 x 154 mm (12.6 x 5.2 x 6 in)                      |
|                       | Weight             | 15 kg (34 lbs)                                              |
|                       | Machine Footprint  | 584 x 330 x 355 mm (23 x 13 x 14 in)                        |
|                       | Print Bed          | Kinematic coupling — flat to within 160 μm                  |
|                       | Extrusion System   | Second-generation extruder, out-of-plastic detection        |
|                       | Power              | 100–240 VAC, 150 W (2 A peak)                               |
| Materials             | Plastics Available | Onyx                                                        |
|                       | Fibers Available   | None                                                        |
|                       | Tensile Strength   | 36 MPa (1.2x ABS) *                                         |
|                       | Flex Modulus       | 3.6 GPa (1.7x ABS) *                                        |
| Part<br>Properties    | Layer Height       | 100 μm default, 200 μm maximum                              |
|                       | Infill             | Closed cell infill: multiple geometries available           |
| Software              | Supplied Software  | Eiger Cloud (Other options available at cost)               |
|                       | Security           | Two-factor authentication, org admin access, single sign-on |
|                       |                    |                                                             |

## **FRONT VIEW**