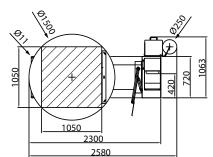

Turntable 1650mm / 1800mm

Wrapping Height 2500mm

750mm wide Film Carriage

Pneumatic Top Pressure 2500kg Load Capacity

Weighing Scales System

500mm wide, max outer diameter 250mm, Core

110V/220V (50/60Hz)

Full steel construction

**Specifications** 

**Production Rate** 

**Turntable Speed** 

**Turntable Diameter** 

Max. Wrapping Height

Max. Load Weight

**Shipping Weight** 

**Film Stretch Rate** 

Wrapping Tension

**Photocell Sensor** 

**Operation Panel** 

**Technical Data** 

**Extra Options** 

Warranty

Structure

Film Spec.