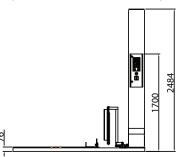

Turntable 1650mm / 1800mm

Wrapping Height 2500mm

750mm wide Film Carriage

Pneumatic Top Pressure 2500kg Load Capacity

Weighing Scales System

500mm wide, max outer diameter 250mm, Core

110V/220V (50/60Hz)

Full steel construction

**Specifications** 

**Production Rate** 

**Turntable Speed** 

**Turntable Diameter** 

Max. Wrapping Height

Max. Load Weight

**Shipping Weight** 

**Film Stretch Rate** 