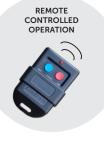

## **Functions**

• Digital Panel with LED indicator for turntable/carriage speed, tension, wrapping counts and program mode.

Max. 30 pallets/hour

Power Pre Stretch

**Digital Touch Panel Adjust** 

Digital Display and Touch Panel

**Electrical Requirements** 

**Film Stretch** 

Large Emergency Stop button.