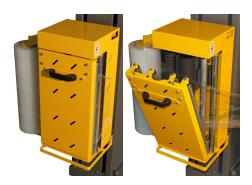

## Features

- Auto film cutting & clamping. Low maintenance demand for mechanical device.
- Remote Control Operation
- 250% power pre-stretch
- Film tension can be adjusted from panel. The digital control system maintains the same tension for different sizes and shape of wrapping objects.
- Enlarged space for easier film threading.
- Adjustable film tension from control panel, via 100% electromagnetic brake.
- Auto film tension film tension begins after first rotation of pallet.

Turntable 1650mm / 1800mm

Wrapping Height 2500mm

750mm wide Film Carriage

Pneumatic Top Pressure 2500kg Load Capacity

Weighing Scales System

500mm wide, max outer diameter 250mm, Core

110V/220V (50/60Hz)

Full steel construction