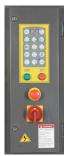

## **Functions**

• Digital Panel with LED indicator for turntable/carriage speed, tension, wrapping counts and program mode.

Max. 30 pallets/hour

Power Pre Stretch

**Digital Touch Panel Adjust** 

Digital Display and Touch Panel

Wrapping Tension

**Photocell Sensor** 

**Operation Panel** 

**Technical Data** 

**Extra Options** 

Warranty

Structure

Film Spec.