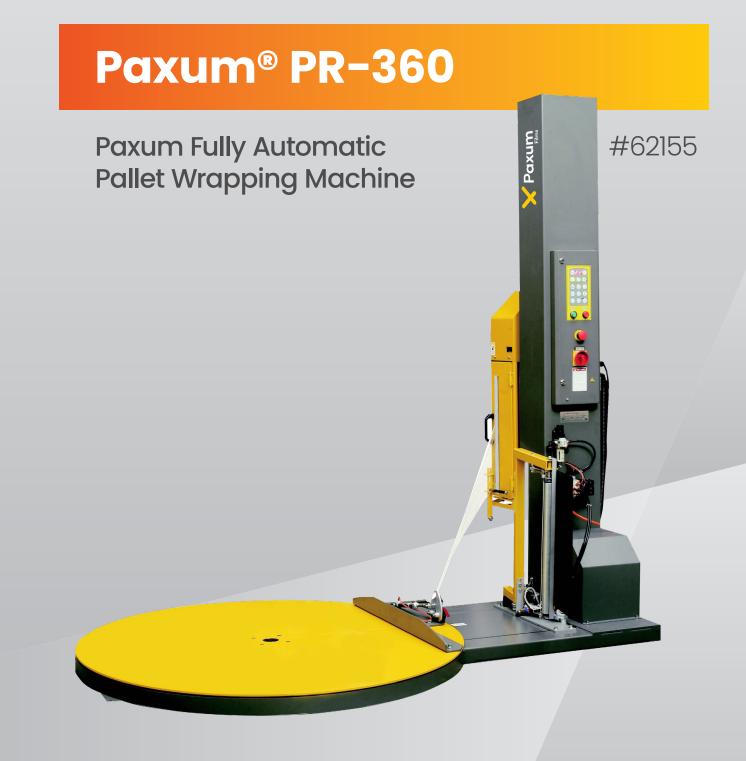

## Features

- Auto film cutting & clamping. Low maintenance demand for mechanical device.
- Remote Control Operation
- 250% power pre-stretch
- Film tension can be adjusted from panel. The digital control system maintains the same tension for different sizes and shape of wrapping objects.
- Enlarged space for easier film threading.
- Adjustable film tension from control panel, via 100% electromagnetic brake.
- Auto film tension film tension begins after first rotation of pallet.

- Adjustable automatic photocell load height detection.
- Security door and foot guard for user protection.
- E-Go control panel.
- Micro-processor provides 8 different wrapping programs.
- Top and bottom wrapping counter from 0-9 cycles.
- Turntable speed adjustable 1-12rpm, soft start and stop.
- Turntable stops in reset position.
- Chain driven turntable.
- Carriage speed adjustable from 0.5m/min 6m/min.
- Easy film installation and threading design.

## **Functions**

• Digital Panel with LED indicator for turntable/carriage speed, tension, wrapping counts and program mode.

Max. 30 pallets/hour

Power Pre Stretch

**Digital Touch Panel Adjust** 

Digital Display and Touch Panel