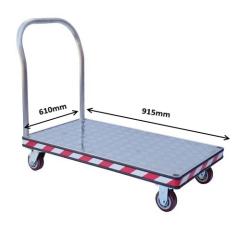

## **Aluminium Platform Trolley** 550kg Capacity- 915x610mm

This high-quality aluminum platform trolley is designed for a wide range of applications such as front office, stockroom, warehouse, dock area or laboratory. They are easy to manoeuver, lightweight and strong.

## **Specifications**

| Model           |        | MCF2436   |
|-----------------|--------|-----------|
| Capacity        | (kg)   | 550       |
| Platform Size   | (mm)   | 915x610   |
| Platform Height | (mm)   | 300       |
| Handle Height   | (mm)   | 980       |
| Material        | (type) | Aluminium |
| Castor          | (mm)   | Ø200x50   |
| Net Weight      | (kg)   | 24        |