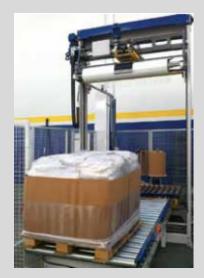

## ILERGIR AUTOMATIC PALLET WRAPPER

The Ilergir automatic pallet wrapper is a turntable wrapper designed for pallets of bags, which integrates into the bagging line. It has an automatic sealer to fasten the end of the wrap, it can be supplied with an optional top cover applicator for a weather proof seal, also a corrugated cardboard wrap for extra protection.

## **Features**

- Electronic pre-stretch intelligent system.
- No tails of film.
- Continuous control for film tension.
- Sealing system integrated on the turning table.
- Compact size, easy placing on reduced spaces. Separate column which allows 4 different possible configurations.
- Counter plate heat sealing device.
- Fully equipped with frequency inverters to ensure accurate and smooth operations.
- Double roping once wrapping cycle is over wrapping of base pallet.
- Full colour touch-screen interface for main adjustment.
- Control cabinet within main column.