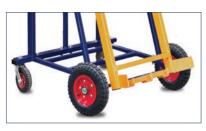

The Rugged Manual All Terrain model, with pneumatic wheels.

Note: The All Terrain is 140-150 mm higher than BLHP1500.