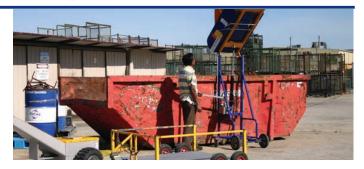

# Rugged (manual) BIN LIFTER

Designed with manoeuvrability in mind, its small footprint, light weight, spark-free operation and manual handpump make it the perfect solution for emptying wheelie bins into steel skip bins. Ideal for building sites, industrial worksites, mines, factories and spark-free environments.

## Typical applications

Suitable for construction sites, industrial worksites, mines, factories and spark-free environments.