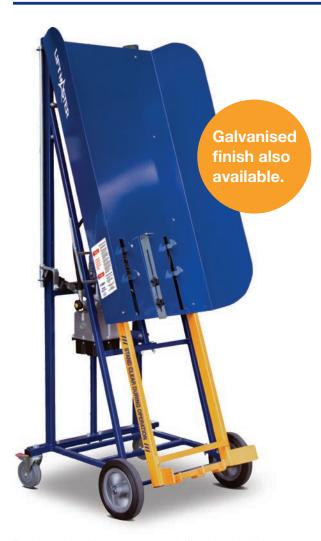

# Rugged (manual) BIN LIFTER

Designed with manoeuvrability in mind, its small footprint, light weight, spark-free operation and manual handpump make it the perfect solution for emptying wheelie bins into steel skip bins. Ideal for building sites, industrial worksites, mines, factories and spark-free environments.

The All Terrain model with its pneumatic wheels (pictured below) or the galvanised models are perfect for outdoor use.

Made in Australia.

\* Note: When using a 140 litre wheelie bin, you must change the position of the bin catch.