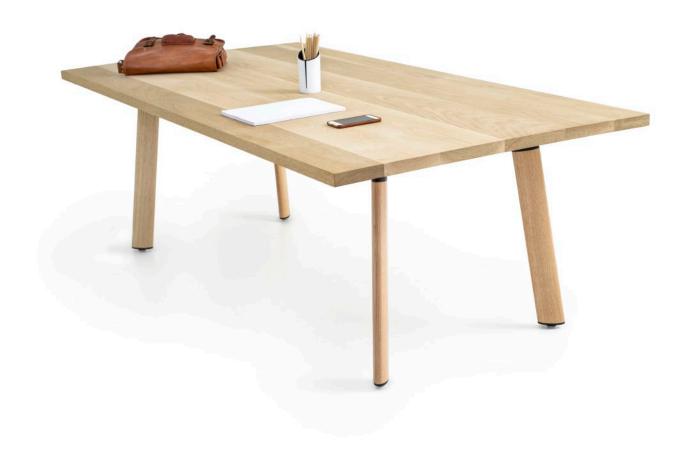

#### Talki Table

Each leg is connected through a rotational eg coupling, made from die cast aluminium. The function of which creates an agile table that can be reiterated to a large number of configurations to create a consistent visual look in the connected workplace.

The clean and simple design of the Talki system is available as an interactive table for conversation and on lockable castors to assist in creating a flexible workspace.

This product is Australian made and comes in a variety of sizes and finishes.

Available in 720mm height only.

LEAD TIME 4-6 weeks

MATERIALS

Metal frame, timber or metal legs

CERTIFICATIONS
ISO 14001 Certified Factory
GECA

WARRANTY 7 years