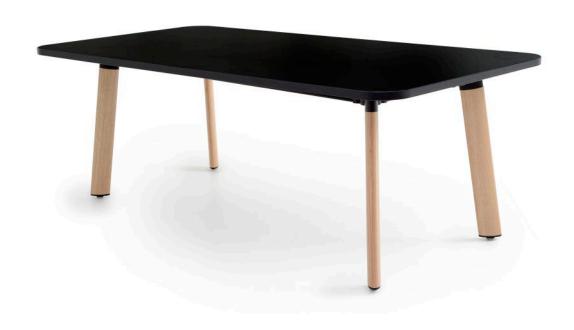

#### Talki Table

Each leg is connected through a rotational eg coupling, made from die cast aluminium. The function of which creates an agile table that can be reiterated to a large number of configurations to create a consistent visual look in the connected workplace.

The clean and simple design of the Talki system is available as an interactive table for conversation and on lockable castors to assist in creating a flexible workspace.

This product is Australian made and comes in a variety of sizes and finishes.

Available in 720mm height only.

LEAD TIME 4-6 weeks

MATERIALS

Metal frame, timber or metal legs

CERTIFICATIONS
ISO 14001 Certified Factory
GECA

WARRANTY 7 years