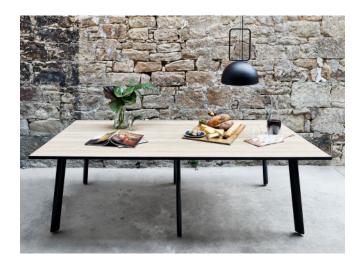

#### Talki Table

Each leg is connected through a rotational eg coupling, made from die cast aluminium. The function of which creates an agile table that can be reiterated to a large number of configurations to create a consistent visual look in the connected workplace.

The clean and simple design of the Talki system is available as an interactive table for conversation and on lockable castors to assist in creating a flexible workspace.

This product is Australian made and comes in a variety of sizes and finishes.