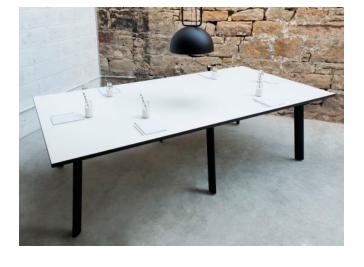

#### Talki Table

Each leg is connected through a rotational eg coupling, made from die cast aluminium. The function of which creates an agile table that can be reiterated to a large number of configurations to create a consistent visual look in the connected workplace.

The clean and simple design of the Talki system is available as an interactive table for conversation and on lockable castors to assist in creating a flexible workspace.

This product is Australian made and comes in a variety of sizes and finishes.