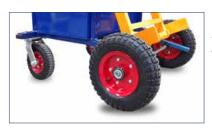

The All Terrain model is perfect for outdoor use with its pneumatic wheels (pictured below).

The lift mechanism is a full-swing operation.

Made in Australia.

The Rugged Powered All Terrain model, with pneumatic wheels.

Note: The All Terrain is 140-150 mm higher than BLEH1500.