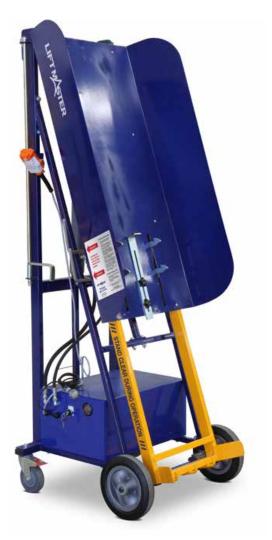

## Rugged (powered) BIN LIFTER

Designed with manoeuvrability in mind, its small footprint and light weight—combined with the 240V electro-hydraulic operation—make it the perfect solution for emptying heavy wheelie bins into steel skip bins on building and industrial sites.

The All Terrain model is perfect for outdoor use with its pneumatic wheels (pictured below).

The lift mechanism is a full-swing operation.

Made in Australia.

## Features

| Lifting<br>Capacity:<br>Mechanism:<br>Recommended use | <ul> <li>150 kg</li> <li>Full-swing</li> <li>50 lifts</li> </ul>                                                                                                                                                                                             |  |
|-------------------------------------------------------|--------------------------------------------------------------------------------------------------------------------------------------------------------------------------------------------------------------------------------------------------------------|--|
| Per day:                                              |                                                                                                                                                                                                                                                              |  |
| <b>Bin compatibility</b><br>Wheelie:<br>Skip:         | <ul> <li>80, 120, 140 and 240 litre</li> <li>1500 and 1800 mm</li> <li>Please note: Not compatible with 660 and 1100 litre plastic skip bins due to insufficient weight for holding the bin lifter in place when emptying 240 litre wheelie bins.</li> </ul> |  |
| <b>Operation</b><br>Method:<br>Mode:<br>Time:         | <ul> <li>Push-button hydraulic system.</li> <li>Full-swing.</li> <li>35 seconds.</li> </ul>                                                                                                                                                                  |  |
| Dimensions (L/W/H)                                    | BLEH1500: 850/850/1700 mm<br>BLEH1800: 850/850/1960 mm                                                                                                                                                                                                       |  |
| Battery                                               | <ul><li>12V rechargeable &amp; smart charger</li><li>10A main outlet</li></ul>                                                                                                                                                                               |  |
| Highest tip point                                     | BLEH1500/1500LL: 3278 mm<br>BLEH1800: 3752 mm                                                                                                                                                                                                                |  |
| Swept radius                                          | BLEH1500/1500LL: 1629 mm<br>BLEH1800: 1909 mm                                                                                                                                                                                                                |  |
| Fits through<br>internal doorways                     | Yes                                                                                                                                                                                                                                                          |  |