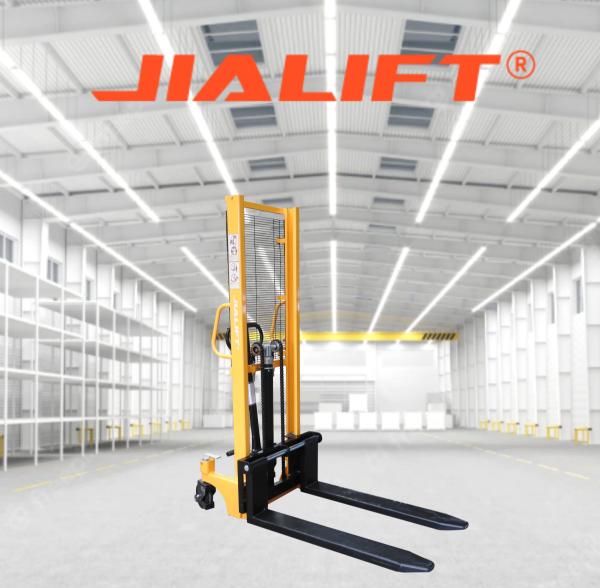

## HSA1016 Manual Stacker

- 1000kg Capacity, lifting height: 1630mm
- Easy to operate
- Safe, reliable, sustainable and low maintenance

CE

## JIALIFT 1T Manual Stacker Fork length 1150mm

- Special designs are available to meet specific requirements.
- These manual fork stackers are heavy-duty construction.
- Standard leg model for use on open Euro pallet and small skids.
- Walk-behind manual push to moving around.
- Manual hydraulic lift via pallet truck style handle or foot pedal.
- Not suitable for closed pallet.