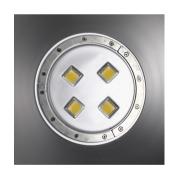

21 Industrial & Floodlights>The Industrial IP65 LED High Bay Waterproof

63200A/G/C

COB Industrial High Bay, IP65.

Supplied with non-dimmable LED driver.

Complies with standard EN60598-1 and any other specific standards.

### **Physical Specification**

| Item Group | 21 Industrial & Floodlights                 |
|------------|---------------------------------------------|
| Family     | The Industrial IP65 LED High Bay Waterproof |
| Order Code | 63200A/G/C                                  |
| Colour     | Grey                                        |
| Material   | Die Cast                                    |
| Shape      | Circular                                    |
| Height     | 520mm                                       |
|            |                                             |

| Diameter                  | 500mm            |
|---------------------------|------------------|
| Suspended Ceiling         | Yes              |
| Indoor                    | Yes              |
| Outdoor                   | Yes              |
| Adjustable                | No               |
|                           |                  |
| lectrical Characteristics |                  |
|                           |                  |
| Gear                      | Built In         |
|                           |                  |
| Fitting + Driver          |                  |
| Input Voltage             | 100-240V         |
| 50 Hz                     | Yes              |
| 60 Hz                     | Yes              |
| Safety Class              |                  |
| Power(Watts)              | 200W             |
| IP Rating                 | IP65             |
| Light Source              | LED built in     |
| Dimmable                  | No               |
| Cable Length              | 300cm            |
| F Mark                    | F                |
|                           |                  |
| Fitting                   |                  |
| Input Type                | Constant Current |
| Input Current             | 6000mA           |
| Voltage                   | 33V              |
| Power(Watts)              | 198W             |
| IP Rating                 | IP65             |
| Light Source              | LED built in     |
| LED Type                  | СОВ              |
| LED Brand                 | Epistar          |
|                           |                  |