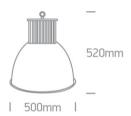

## Dimensions

### **Physical Specification**

| Item Group | 21 Industrial & Floodlights                 |
|------------|---------------------------------------------|
| Family     | The Industrial IP65 LED High Bay Waterproof |
| Order Code | 63200A/G/C                                  |
| Colour     | Grey                                        |
| Material   | Die Cast                                    |
| Shape      | Circular                                    |
| Height     | 520mm                                       |
|            |                                             |

| Diameter                  | 500mm            |
|---------------------------|------------------|
| Suspended Ceiling         | Yes              |
| Indoor                    | Yes              |
| Outdoor                   | Yes              |
| Adjustable                | No               |
|                           |                  |
| lectrical Characteristics |                  |
|                           |                  |
| Gear                      | Built In         |
|                           |                  |
| Fitting + Driver          |                  |
| Input Voltage             | 100-240V         |
| 50 Hz                     | Yes              |
| 60 Hz                     | Yes              |
| Safety Class              |                  |
| Power(Watts)              | 200W             |
| IP Rating                 | IP65             |
| Light Source              | LED built in     |
| Dimmable                  | No               |
| Cable Length              | 300cm            |
| F Mark                    | F                |
|                           |                  |
| Fitting                   |                  |
| Input Type                | Constant Current |
| Input Current             | 6000mA           |
| Voltage                   | 33V              |
| Power(Watts)              | 198W             |
| IP Rating                 | IP65             |
| Light Source              | LED built in     |
| LED Type                  | СОВ              |
| LED Brand                 | Epistar          |
|                           |                  |