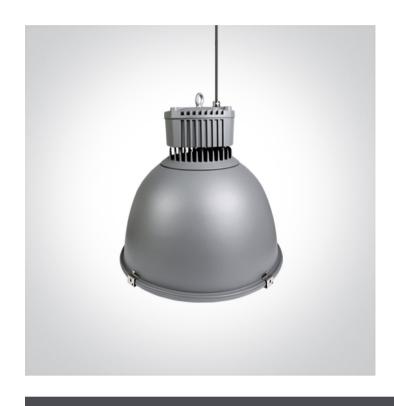

21 Industrial & Floodlights>The Industrial IP65 LED High Bay Waterproof

63200A/G/C

COB Industrial High Bay, IP65.

Supplied with non-dimmable LED driver.

Complies with standard EN60598-1 and any other specific standards.

### **Physical Specification**

| Item Group | 21 Industrial & Floodlights                 |
|------------|---------------------------------------------|
| Family     | The Industrial IP65 LED High Bay Waterproof |
| Order Code | 63200A/G/C                                  |
| Colour     | Grey                                        |
| Material   | Die Cast                                    |
| Shape      | Circular                                    |
| Height     | 520mm                                       |
|            |                                             |