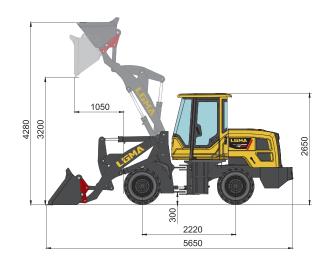

## **Main Specifications**

| TECHNICAL                   | PARAMETER                      |
|-----------------------------|--------------------------------|
| Rated load                  | 1600kg                         |
| Operating weight            | 3800kg (Filling counterweight) |
| Bucket capacity             | 0.8m <sup>3</sup>              |
| Bucket width × Bucket depth | 1900mm × 500mm                 |
| Overall dimension (L×W×H)   | 5800mm × 1830mm × 2650mm       |
| Wheel base                  | 2220mm                         |
| Wheel track                 | 1500mm                         |
| Max.dumping height          | 3200mm                         |
| Max.dumping distance        | 1050mm                         |
| Tuming radius               | 5000mm                         |
| Min ground clearance        | 300mm                          |