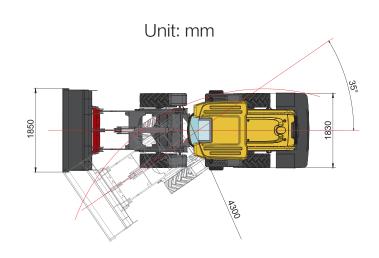

## **Main Specifications**

| TECHNICAL                   | PARAMETER                      |
|-----------------------------|--------------------------------|
| Rated load                  | 1600kg                         |
| Operating weight            | 3800kg (Filling counterweight) |
| Bucket capacity             | 0.8m <sup>3</sup>              |
| Bucket width × Bucket depth | 1900mm × 500mm                 |
| Overall dimension (L×W×H)   | 5800mm × 1830mm × 2650mm       |
| Wheel base                  | 2220mm                         |
| Wheel track                 | 1500mm                         |
| Max.dumping height          | 3200mm                         |
| Max.dumping distance        | 1050mm                         |
| Tuming radius               | 5000mm                         |
| Min ground clearance        | 300mm                          |