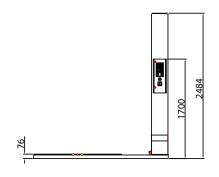

## **Specifications**

**Production Rate** Max. 30 pallets/hour

Turntable Speed 12RPM
Turntable Diameter 1500mm
Max. Load Weight 2000kgs
Max. Wrapping Height 2300mm
Shipping Weight 400kg

**Film Stretch** Magnetic Brake Stretch

**Film Spec.** 500mm wide, max outer diameter 250mm, Core

Diameter 76mm

**Technical Data** Operation Manual

Extra Options Turntable 1600mm / 1800mm

Wrapping Height 2500mm Pneumatic Top Pressure 2500kg Load Capacity 750mm wide Film Carriage