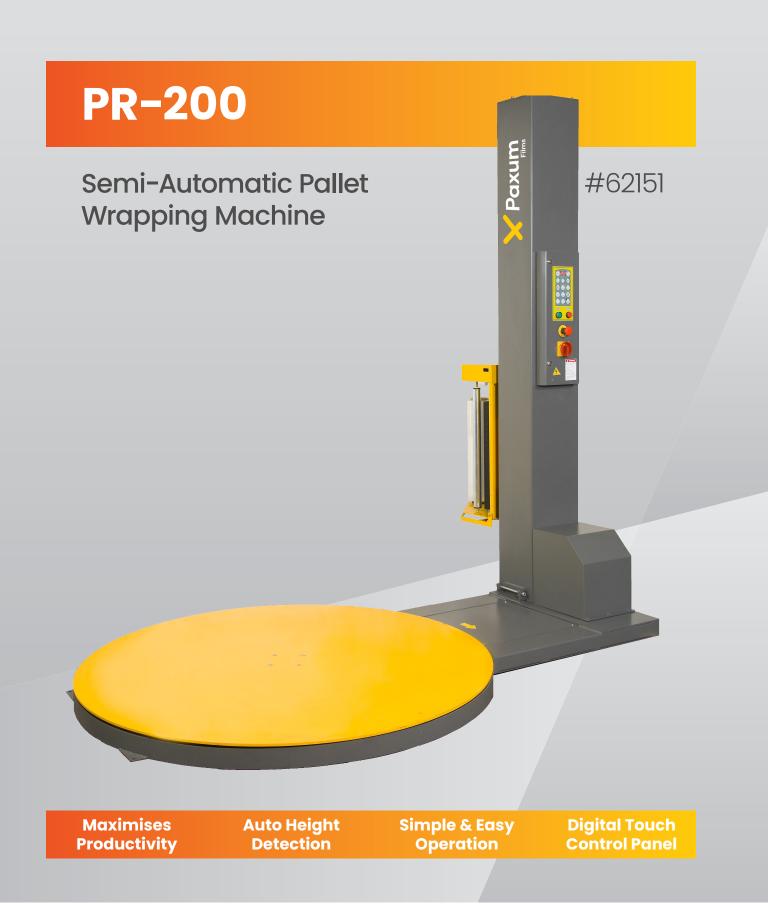

## **Features**

- · Adjustable film tension from control panel, via 100% electromagnetic brake.
- · Auto film tension film tension begins after first rotation of pallet.
- · Adjustable automatic photocell load height detection.
- Security foot guard for user protection.
- E-Go control panel.
- Top and bottom wrapping counter from 0-9 cycles.
- Turntable speed adjustable 1-12rpm, soft start and stop.
- Turntable stops in reset position.
- Chain driven turntable.
- Carriage speed adjustable from 0.5m/min 6m/min.

## **Functions**

- Digital Panel with LED indicator for turntable/carriage speed, tension, wrapping counts and program mode.
- With two main wrapping programs, and three auxiliary programs, you can wrap each pallet to suit your specific needs.
  - Single/Double Wrapping
  - Reinforce/Unstable Object & Top Sheet Wrapping
- Memory setting function.
- Speed adjustment from panel for turntable and carriage.
- Reset and Over Wrapping function.
- Handle operation for turntable and carriage.
- Start/Stop push buttons.
- Large Emergency Stop button.

## **Specifications**

**Production Rate** Max. 30 pallets/hour

Turntable Speed 12RPM
Turntable Diameter 1500mm
Max. Load Weight 2000kgs
Max. Wrapping Height 2300mm
Shipping Weight 400kg

**Film Stretch** Magnetic Brake Stretch

Film Stretch Rate 100%

Wrapping Tension Digital Touch Panel Adjust

Electrical Requirements 110V/220V (50/60Hz)

1KW

Photocell Sensor Standard

Operation Panel Digital Display and Touch Panel

**Structure** Full steel construction

**Film Spec.** 500mm wide, max outer diameter 250mm, Core

Diameter 76mm

**Technical Data** Operation Manual

Extra Options Turntable 1600mm / 1800mm

Wrapping Height 2500mm Pneumatic Top Pressure 2500kg Load Capacity 750mm wide Film Carriage

Access Ramp

Weighing Scales System

Warranty 1 Year