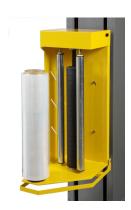

**Film Spec.** 500mm wide, max outer diameter 250mm, Core

Diameter 76mm

**Technical Data** Operation Manual

Extra Options Turntable 1600mm / 1800mm

Wrapping Height 2500mm Pneumatic Top Pressure 2500kg Load Capacity 750mm wide Film Carriage