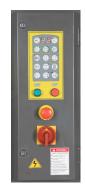

## **Functions**

- Digital Panel with LED indicator for turntable/carriage speed, tension, wrapping counts and program mode.
- With two main wrapping programs, and three auxiliary programs, you can wrap each pallet to suit your specific needs.
  - Single/Double Wrapping
  - Reinforce/Unstable Object & Top Sheet Wrapping
- Memory setting function.
- Speed adjustment from panel for turntable and carriage.
- Reset and Over Wrapping function.
- Handle operation for turntable and carriage.
- Start/Stop push buttons.
- Large Emergency Stop button.

Film Stretch Rate 100%

Wrapping Tension Digital Touch Panel Adjust

Electrical Requirements 110V/220V (50/60Hz)

1KW

Photocell Sensor Standard

Operation Panel Digital Display and Touch Panel

**Structure** Full steel construction