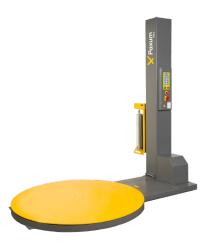

## **Specifications**

**Production Rate** Max. 30 pallets/hour

Turntable Speed 12RPM
Turntable Diameter 1500mm
Max. Load Weight 2000kgs
Max. Wrapping Height 2300mm
Shipping Weight 400kg

**Film Stretch** Magnetic Brake Stretch

Film Stretch Rate 100%

Wrapping Tension Digital Touch Panel Adjust

Electrical Requirements 110V/220V (50/60Hz)

1KW

Photocell Sensor Standard

Operation Panel Digital Display and Touch Panel

**Structure** Full steel construction