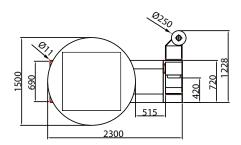

## **Specifications**

**Production Rate** Max. 30 pallets/hour

Turntable Speed 12RPM
Turntable Diameter 1500mm
Max. Load Weight 2000kgs
Max. Wrapping Height 2300mm
Shipping Weight 400kg

**Film Stretch** Magnetic Brake Stretch

Film Stretch Rate 100%

Wrapping Tension Digital Touch Panel Adjust

Electrical Requirements 110V/220V (50/60Hz)

1KW

Photocell Sensor Standard

Operation Panel Digital Display and Touch Panel

**Structure** Full steel construction

**Film Spec.** 500mm wide, max outer diameter 250mm, Core

Diameter 76mm

**Technical Data** Operation Manual

Extra Options Turntable 1600mm / 1800mm

Wrapping Height 2500mm Pneumatic Top Pressure 2500kg Load Capacity 750mm wide Film Carriage