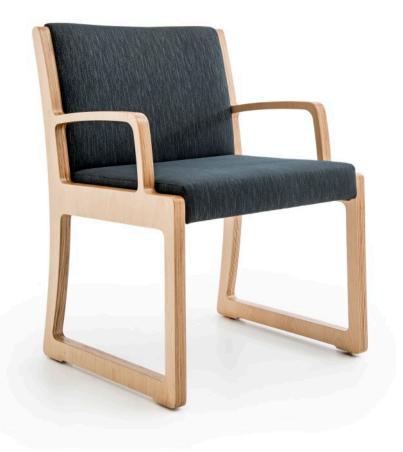

### Oxy-Ply

Made of a single sheet of ply, the Oxy-Ply is lightweight and sturdy with full lumbar support.

Oxy-Ply comes in many variations with options including:

- arm or without arms
- high back or low back
- open back for easy cleaning
- multi-seat
- matching foot stool
- stool with or without cushioned seat

The easy to adjust configurations caters for a variety of end uses including commercial lounge seating, aged care facilities, hospitality and breakout areas. LEAD TIME 6-8 weeks

MATERIALS Commercial grade foam, plywood