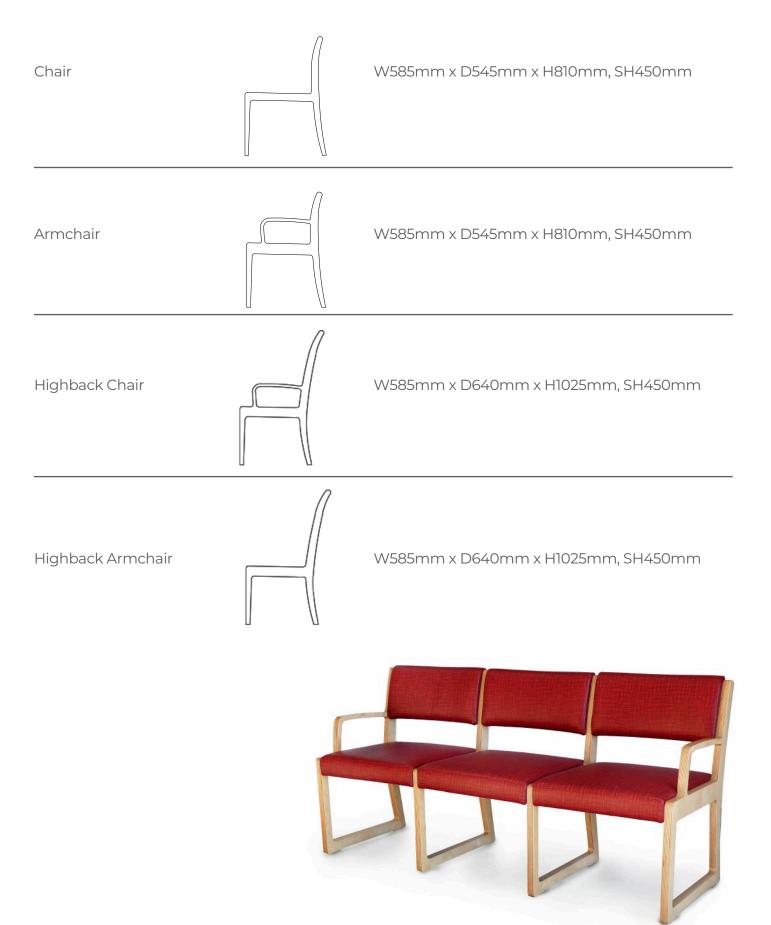

#### Configurations

### Oxy-Ply

Made of a single sheet of ply, the Oxy-Ply is lightweight and sturdy with full lumbar support.

Oxy-Ply comes in many variations with options including:

- arm or without arms
- high back or low back
- open back for easy cleaning
- multi-seat
- matching foot stool
- stool with or without cushioned seat