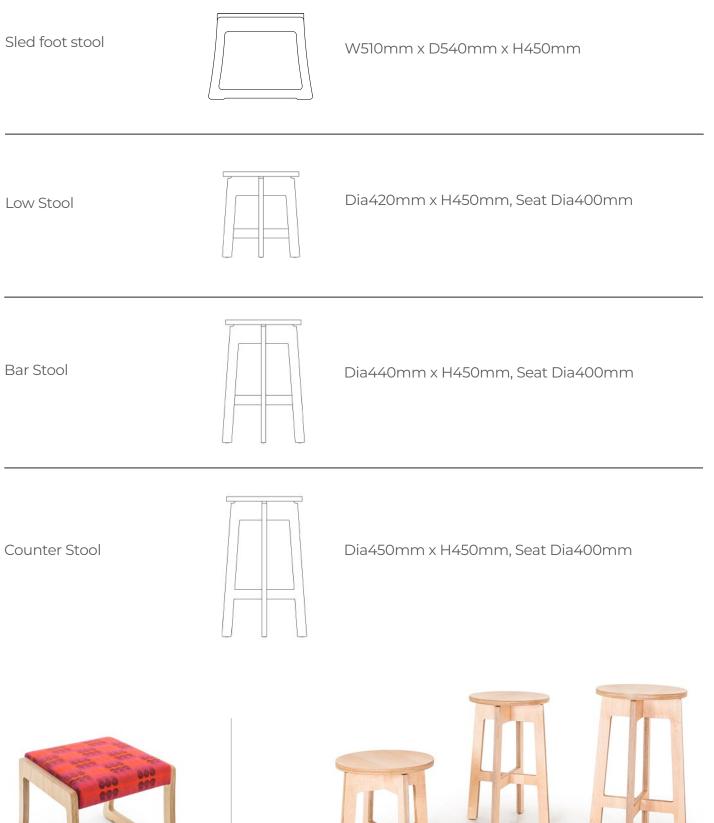

#### Configurations

### Oxy-Ply

Made of a single sheet of ply, the Oxy-Ply is lightweight and sturdy with full lumbar support.

Oxy-Ply comes in many variations with options including:

- arm or without arms
- high back or low back
- open back for easy cleaning
- multi-seat
- matching foot stool
- stool with or without cushioned seat