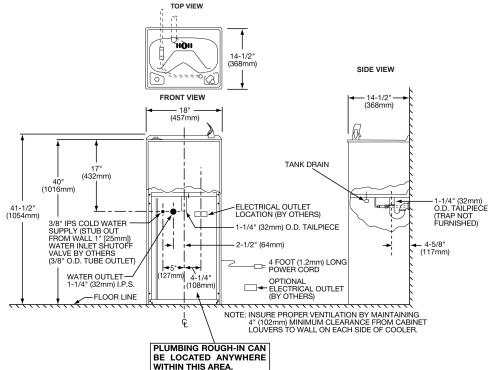

- safety fountain

  Optional cup filler
- WaterMark<sup>™</sup> certified
- Up to five year warranty\*
- Material and Finish Stainless steel Power 220V/50Hz Drinking fountain style FlexiGuard Safety Mounting option Floor Mount/Freestanding Chilling option 30LPH Dimensions L: 45.7cm W: 36.8cm H: 105.4cm 35kgs Shipping weight