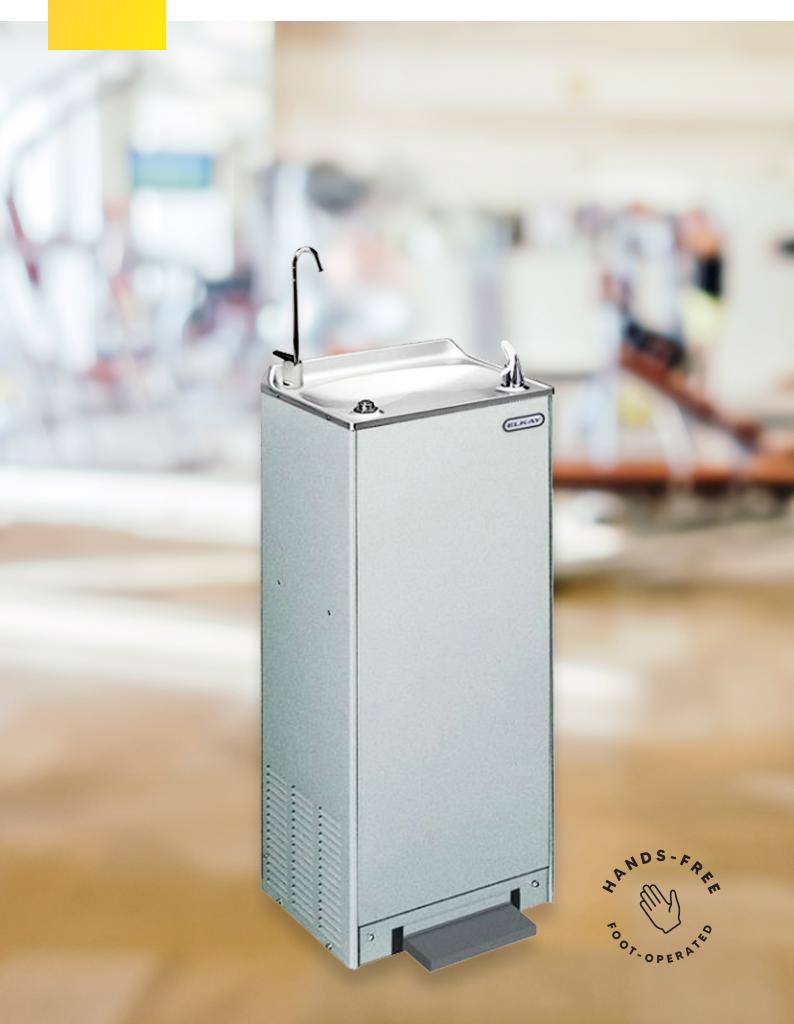

## **Elkay® Space-ette with foot pedal activation** Freestanding drinking fountain with foot pedal activation Product Code: EFA8SP2YJO (30LPH)

## The Elkay Space-ette with foot pedal activation is a premium, space-saving freestanding drinking fountain ideal for indoor public environments.

The unit is operable through foot pedal activation which reduces the chances of cross contamination at touchpoints. It has a Flexi-Guard anti-microbial drinking fountain nozzle infused with pliable polyester elastomer that flexes on impact. The extra-deep basin is designed to minimise splashing, while the concealed internal drainage and quality material finishes make the Space-ette the perfect solution for commercial offices, factories and warehouses, gyms and educational facilities and health centre environments.

## **Product features**

- Indoor, freestanding floor model
- Foot pedal activation
- Internal drainage
- Stainless steel design
- Removable front panel