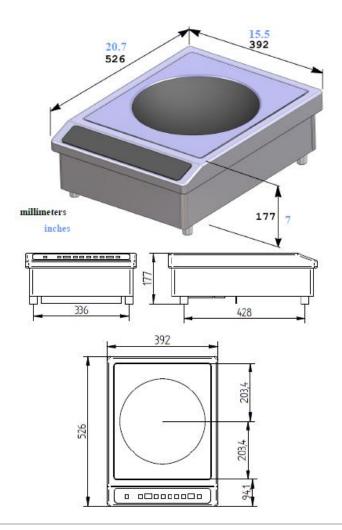

| <u>Technical Data:</u> |                                                                                                  |  |
|------------------------|--------------------------------------------------------------------------------------------------|--|
| Width x Depth x Height | 392 x 526 x 170 mm                                                                               |  |
| Connected load (kW)    | 3                                                                                                |  |
| Voltage (V)            | 240 1 phase AC                                                                                   |  |
| Recommended fuses (A)  | 1 x 15                                                                                           |  |
| External Structure     | AISI 304 stainless steel                                                                         |  |
| Cooking surface        | Vitroceramic top glass                                                                           |  |
| Generator coil         | 280 mm diameter                                                                                  |  |
| Control panel          | Glass touches                                                                                    |  |
| Weight (net)           | 10 kg                                                                                            |  |
| Details and options    | Including a 1m60 power cord<br>and a filter (wash regularly). Wok<br>pan available upon request. |  |