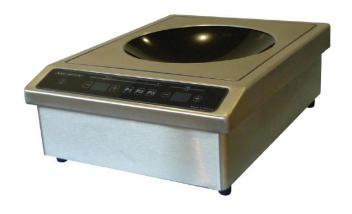

## **WOK INDUCTION TABLETOP**

MODEL NO.: BWIC3000

## **Product Advantages:**

- Timer: Integrated 99 minute timer with audio and visual alarm and power shut down mode.
- Controls: Glass touch control panel having coil selector control, manual power setting, (+/-) with display, boost touch, preset power setting and timer control with display.