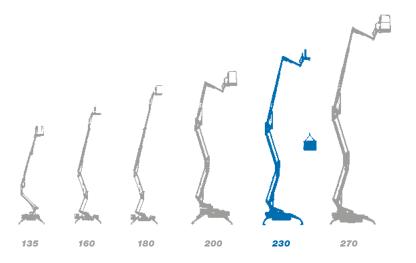

## Track-mounted range from 13 m to 27 m

- ★ Most versatile boom configuration
- ★ Most compact machines in class
- **★** Clean top boom
- ★ Friendly to use intuitive controls
- **★** Easy maintenance
- ★ Excellent boom rigidity during operation
- ★ Versatility of engines and versions