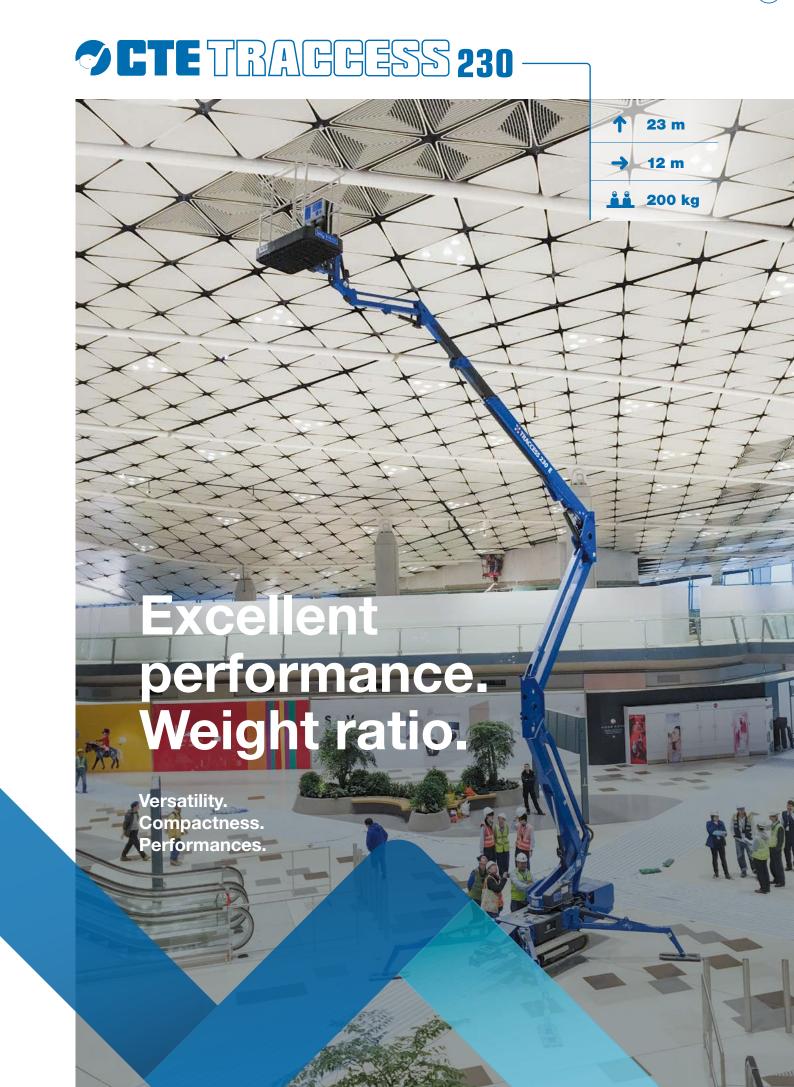

# **CTE** TRAGGESS 230

23 m of working height, an impressive outreach of 12 m with 200 kg of basket capacity. < 3 ton weight easy for your transport solution.

Unrestricted working area

Winch with 230kg lifting capacity

## **WORKING ENVELOPE**

# #320° 3 2 1 0 1 2 3 4 5 6 7 8 9 10 11 12 13 25 24 23 22 21 19 18 17 16 15 200 kg 14 13 17 16 5 4 3 2 1 0 1 2 3 4 5 6 7 8 9 10 11 12 13

 $<sup>^{\</sup>star}$  outreach and height max values and repeatability can change within  $\pm\,3\%$  due to manufacturing variation and working condition.