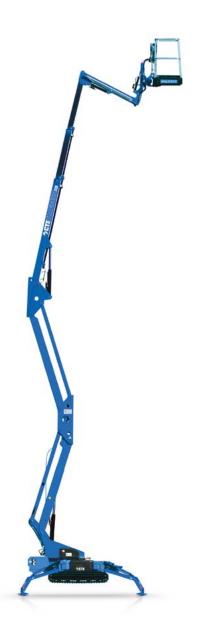

## **WORKING ENVELOPE**

# #320° 3 2 1 0 1 2 3 4 5 6 7 8 9 10 11 12 13 25 24 23 22 21 19 18 17 16 15 200 kg 14 13 17 16 5 4 3 2 1 0 1 2 3 4 5 6 7 8 9 10 11 12 13

 $<sup>^{\</sup>star}$  outreach and height max values and repeatability can change within  $\pm\,3\%$  due to manufacturing variation and working condition.