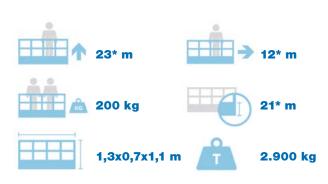

# **CTE** TRAGGESS 230

23 m of working height, an impressive outreach of 12 m with 200 kg of basket capacity. < 3 ton weight easy for your transport solution.

Unrestricted working area

Winch with 230kg lifting capacity

The most versatile stabiliser configuration

Doorway access

- » Articulated boom (two elements) + telescopic boom (main boom + 2 extension) + jib
- » Sigma boom movement enabled by connecting rods
- » 360° non continuous turret rotation on bearing turntable
- » Proportional electro-hydraulic controls in basket
- » Engine start and stop controls from basket
- » Basket base in composite material with aluminium guardrails (1300 x 700 x 1100)
- » 90° right + 90° left hydraulic basket rotation (option)
- » Basket load sensing device
- » Radio remote control
- » Dual drive speed
- » Narrow jacking facility
- » Extending width tracks
- » 110V 2.2 kW electric auxiliary motor
- » Automatic hydraulically actioned basket levelling
- » N° 4 hydraulic outriggers with ground pressure sensors
- » Hour meter
- » 110 V AC EC electrical socket in the basket
- » Standard boom colours blue (RAL 5017) or white (RAL 9003)
- » EN 280:2013 CE certified
- » Gradeability approximately 31%
- » Electro-hydraulic steering from the ground with radio control
- » Drive speed max 1.25 mph
- » 4 stabilization areas with hydraulic placement