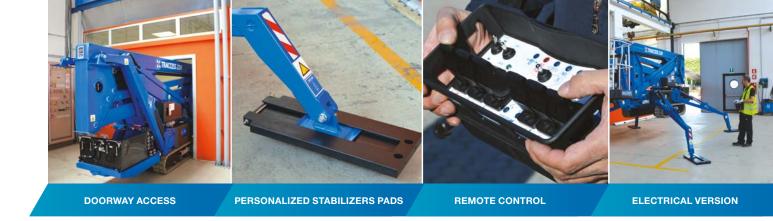

The most versatile stabiliser configuration

Doorway access

- » Articulated boom (two elements) + telescopic boom (main boom + 2 extension) + jib
- » Sigma boom movement enabled by connecting rods
- » 360° non continuous turret rotation on bearing turntable
- » Proportional electro-hydraulic controls in basket
- » Engine start and stop controls from basket
- » Basket base in composite material with aluminium guardrails (1300 x 700 x 1100)
- » 90° right + 90° left hydraulic basket rotation (option)
- » Basket load sensing device
- » Radio remote control
- » Dual drive speed
- » Narrow jacking facility
- » Extending width tracks
- » 110V 2.2 kW electric auxiliary motor
- » Automatic hydraulically actioned basket levelling
- » N° 4 hydraulic outriggers with ground pressure sensors
- » Hour meter
- » 110 V AC EC electrical socket in the basket
- » Standard boom colours blue (RAL 5017) or white (RAL 9003)
- » EN 280:2013 CE certified
- » Gradeability approximately 31%
- » Electro-hydraulic steering from the ground with radio control
- » Drive speed max 1.25 mph
- » 4 stabilization areas with hydraulic placement

## **OUTRIGGER FOOTPRINT**

Product specifications are subject to change without notice or obligation. Technical features and drawings in this brochure are for illustrative purposes only \_TRACCESS 230 - ed. 08/22