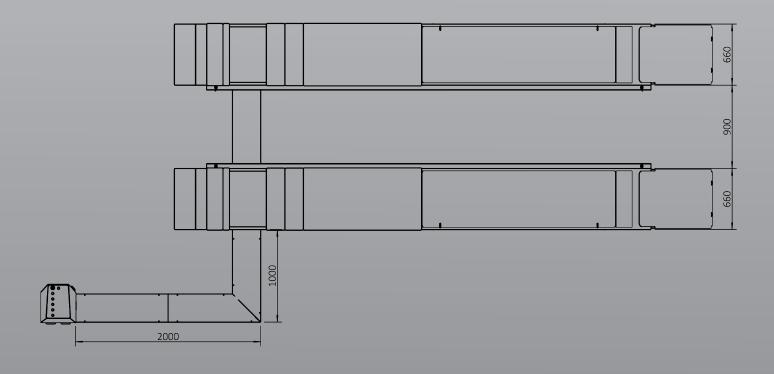

## EE-6604V2.B.50L.4.0T

Minimum Concrete Requirement

150mm

Power Requirements

**240v** 2.2kw

*3 phase* 3.5kw 9 amps

**Freight Dimensions** 

514 x 80 x 64cm 3100kg