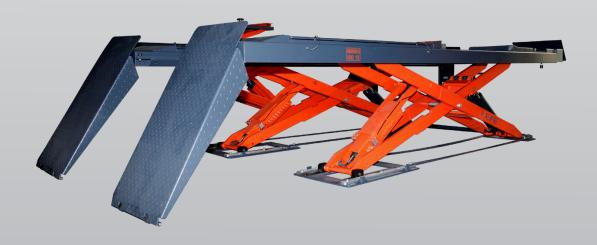

## 4.0 Ton 5m Low Profile Alignment Scissor Lift - Electronic Controls

- » 4.0 Ton lifting capacity
- » Aluminium power unit
- » Durable charcoal Hammertone powder coat finish platforms, with orange scissor
- » Full electronic controls
- » Pneumatic lock release
- » Low profile design

- » Above ground installation
- » Long slip plates and adjustable turntable positions
- » Electrical levelling
- » Durable powder coating
- » Certified to Australian Standards and design registered with Worksafe
- » 2 Years parts & labour warranty