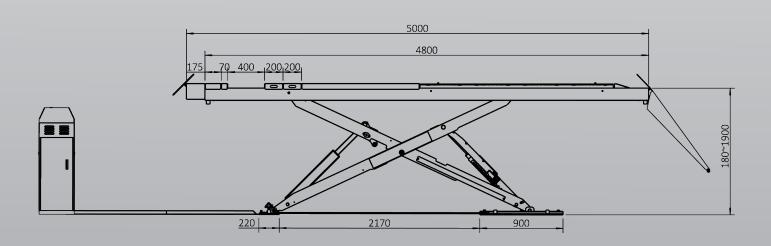

## EE-6604V2.B.50L.4.0T

Minimum Concrete Requirement

150mm

Power Requirements

**240v** 2.2kw

*3 phase* 3.5kw 9 amps

**Freight Dimensions** 

514 x 80 x 64cm 3100kg