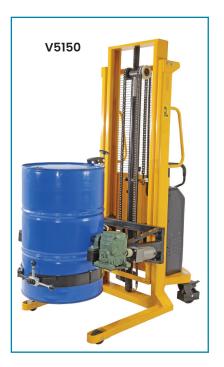

See more information on next page

Load Scale Unit

| Code  | Details                                   | Load<br>Capacity<br>(kg) | Max Lift<br>Height<br>(mm) | Overall Size<br>LxWxH (mm) | Unit<br>Weight<br>(kg) |
|-------|-------------------------------------------|--------------------------|----------------------------|----------------------------|------------------------|
| V5150 | Electric Drum Lifter/Rotator              | 450                      | 2300                       | 1600x950x1920              | 355                    |
| V5125 | Electric Drum Lifter/Rotator (with scale) | 450                      | 2300                       | 1600x950x1920              | 360                    |
|       |                                           |                          |                            |                            |                        |