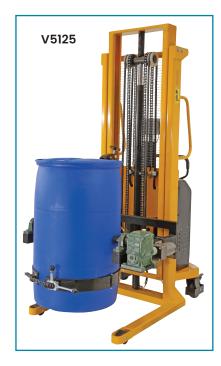

See more information on next page

Load Scale Unit

| Code  | Details                                   | Load<br>Capacity<br>(kg) | Max Lift<br>Height<br>(mm) | Overall Size<br>LxWxH (mm) | Unit<br>Weight<br>(kg) |
|-------|-------------------------------------------|--------------------------|----------------------------|----------------------------|------------------------|
| V5150 | Electric Drum Lifter/Rotator              | 450                      | 2300                       | 1600x950x1920              | 355                    |
| V5125 | Electric Drum Lifter/Rotator (with scale) | 450                      | 2300                       | 1600x950x1920              | 360                    |
|       |                                           |                          |                            |                            |                        |