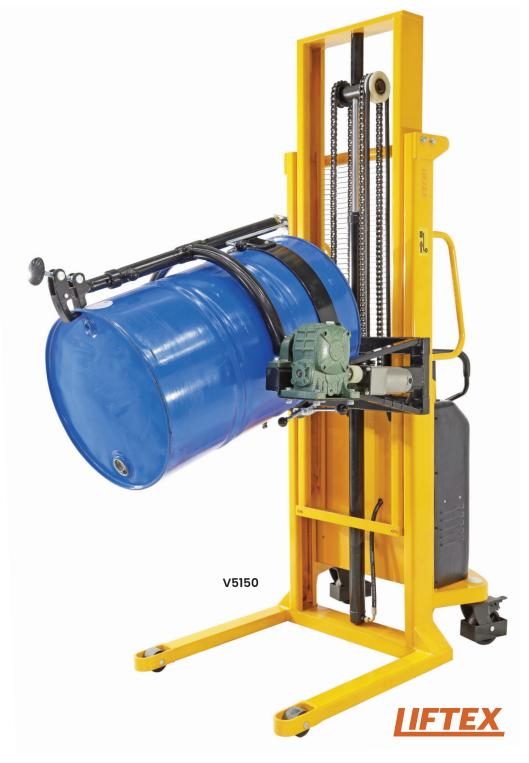

## **Electric Drum Lifter & Rotators**

These electric drum lifters pickup, rotate and weigh drums using battery electric power for both up and down and for tilting.

- Suitable for both steel and plastic drums
- Drum weighing scale version available
- Lifting Speed: 120mm per second
- Rotation Speed: 180° 30 seconds
- Max Lift Height: 2300mm
- Distance Between Straddle Legs: 630mm
- Leg Length: 740mm
- Battery: 12v, 120Ah

See more information on next page

Load Scale Unit

| Code  | Details                                   | Load<br>Capacity<br>(kg) | Max Lift<br>Height<br>(mm) | Overall Size<br>LxWxH (mm) | Unit<br>Weight<br>(kg) |
|-------|-------------------------------------------|--------------------------|----------------------------|----------------------------|------------------------|
| V5150 | Electric Drum Lifter/Rotator              | 450                      | 2300                       | 1600x950x1920              | 355                    |
| V5125 | Electric Drum Lifter/Rotator (with scale) | 450                      | 2300                       | 1600x950x1920              | 360                    |
|       |                                           |                          |                            |                            |                        |