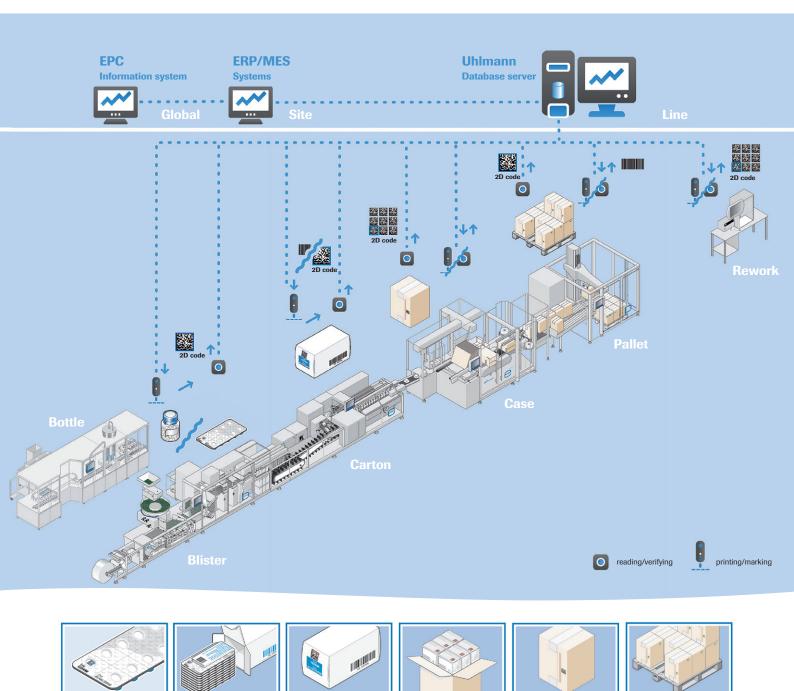

#### More reliability: An unrivaled system solution

Every packaging unit can be marked with a unique, serialized 2D code that includes all relevant information relating to production. Furthermore, this information can be linked in the Uhlmann tracking database with the code data of the next largest packaging unit.

The information from a blister code, such as forming-, sealing pressure, sealing temperature, is linked with the code data on the carton. This in turn is linked with the code on the shipper case and that with the code on the pallet. Parent/child relationship is the term for this indepth information principle.

It offers great advantages in terms of safety against counterfeiting as well as product and process reliability; added value beyond the mandatory requirements that brings you notable benefits.

Thanks to parent/child relationship, the pharmaceutical manufacturer has access to much more information.

The 2D code allows verification at any time whether a product is original or counterfeit. Any mix-up of unprinted blisters is avoided, production parameters can easily be checked at a later date, faulty packages sorted out reliably and possible product recalls coordinated accurately.