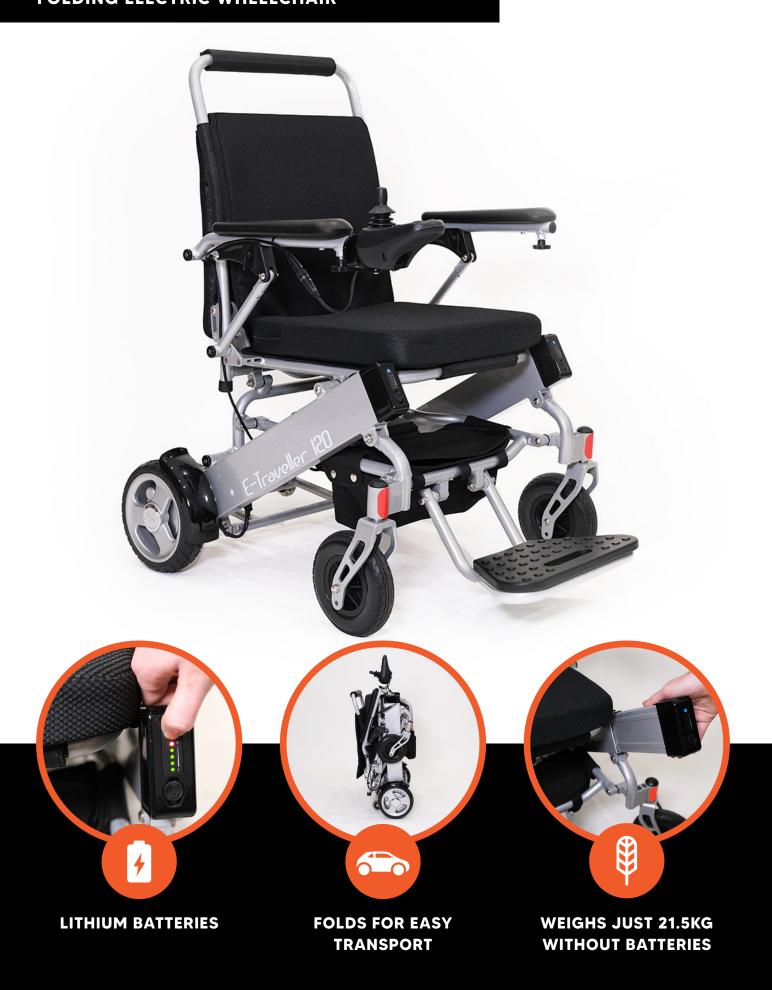

## **E-TRAVELLER** 120 FOLDING ELECTRIC WHEELCHAIR

The E-Traveller 120 is the lightest folding electric wheelchair in the E-Traveller range and weighs just 21.5kg when the batteries are removed. An easy-folding mechanism makes this wheelchair ideal for frequent transport, either in the boot of your car, on a plane or on public transport. The 120 is ideal for use in tighter confined areas as its unmatched turning circle allows it to be highly manoeuvrable in these situations.