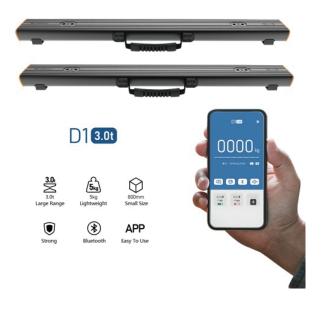

## These Portable strip scales can be easily used with an android or iphone.

They are light weight at only 6kg per bar, perfect for weighing jobs on the road or in the factory and warehouse. Ideal for waste management, freight companies and warehouses, all weights can be photographed, shared and you can also download to excel.

## **APP Options:**

- Zero-Reset
- Bluetooth Printer (optional, sold separately)
- Weighing record search
- Accumulative weighing
- Option of having 3rd strip scale in a row for longer items and giving 4500kg of weighing.