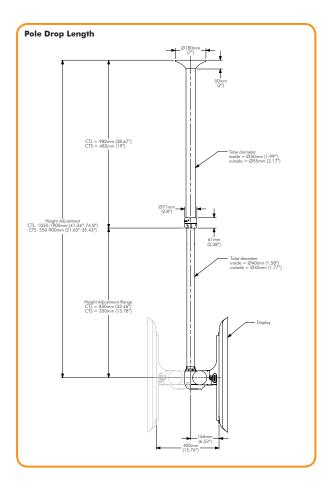

from 1050mm (41.3") to 1900mm (74.8")

Innovative features to provide the ultimate in versatility and elegance

Atdec Global www.atdec.com.au Atdec North America www.atdec.com

a large range of displays

Mounting hole pattern: From 200mm to 800mm wide From 200mm to 500mm high