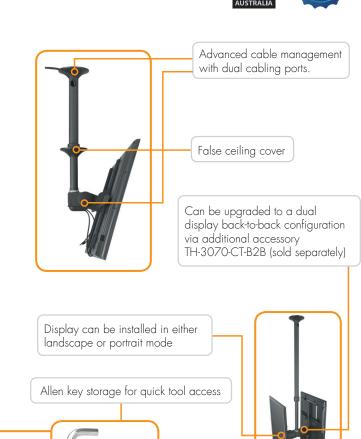

## Flat screen ceiling mount | Tilt TH-3070-CTL TH-3070-CTS

The TH-3070-CT is a medium to heavy weight ceiling mount designed to offer the ultimate in versatility and universal compatibility. It is the perfect solution for commercial displays, offering 360° of rotation around the pole, an extended drop length and 30° of adjustable tilt. It also offers portrait display installation, advanced cable management features and ceiling mount covers to ensure an elegant and tidy look. It can be upgraded to support dual back to back displays (via the TH-3070-CT-B2B, sold separately).

## Product key features:

Telescopic pole length: TH-3070-CTL:

- Ideal solution for any digital signage needs
- ☞ Can be easily upgraded to a dual display back-to-back configuration
- Durable steel construction
- Comes with all mounting hardware

from 1050mm (41.3") to 1900mm (74.8")

Innovative features to provide the ultimate in versatility and elegance

Atdec Global www.atdec.com.au Atdec North America www.atdec.com

a large range of displays

Mounting hole pattern: From 200mm to 800mm wide From 200mm to 500mm high