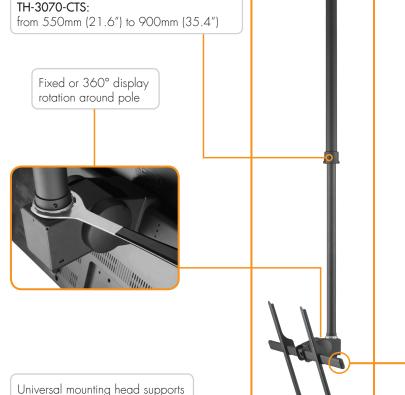

## Flat screen ceiling mount | Tilt TH-3070-CTL TH-3070-CTS

The TH-3070-CT is a medium to heavy weight ceiling mount designed to offer the ultimate in versatility and universal compatibility. It is the perfect solution for commercial displays, offering 360° of rotation around the pole, an extended drop length and 30° of adjustable tilt. It also offers portrait display installation, advanced cable management features and ceiling mount covers to ensure an elegant and tidy look. It can be upgraded to support dual back to back displays (via the TH-3070-CT-B2B, sold separately).

## Product key features:

Telescopic pole length: TH-3070-CTL:

- Ideal solution for any digital signage needs
- ☞ Can be easily upgraded to a dual display back-to-back configuration
- Durable steel construction
- Comes with all mounting hardware

from 1050mm (41.3") to 1900mm (74.8")

Innovative features to provide the ultimate in versatility and elegance

Atdec Global www.atdec.com.au Atdec North America www.atdec.com

a large range of displays

Mounting hole pattern: From 200mm to 800mm wide From 200mm to 500mm high