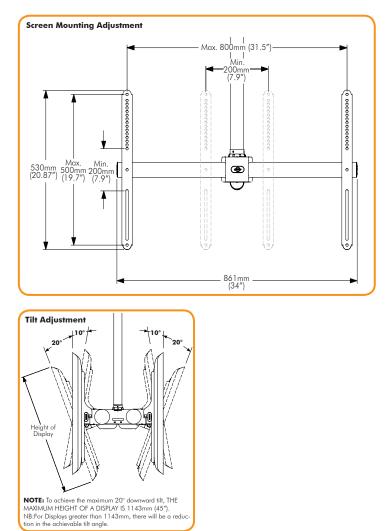

from 1050mm (41.3") to 1900mm (74.8")

Innovative features to provide the ultimate in versatility and elegance

Atdec Global www.atdec.com.au Atdec North America www.atdec.com

a large range of displays

Mounting hole pattern: From 200mm to 800mm wide From 200mm to 500mm high

Maximum weight carrying capacity: 65kg (143lbs) per display **Product information** 

| Product Code               | Load capacity             | Material         | Colour |
|----------------------------|---------------------------|------------------|--------|
| TH-3070-CTL<br>TH-3070-CTS | 65kg (143lbs) per display | Steel, aluminium | Black  |