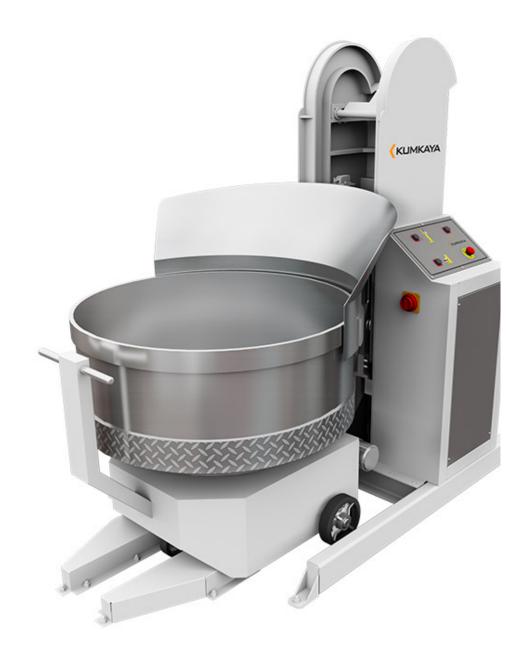

## GENERAL FEATURES

- It's designed to discharge the dough from the bowl of SP250M mixers to the hopper of the next machine.
- Hydraulic lifting unit.
- Safe operation with fixed body to the ground.
- Available in 3 different height options.
- Automatic stop at discharge position.
- Simple to operate. One button for lifting up and lifting down.
- Designed to operate close to the point of discharge.
- Solid Stainless steel bowl chute.
- Reinforced construction.
- Emergency stop button.
- Silent operation.
- Produced in CE standards.
- One year warranty against defects of manufacturing and assembly.