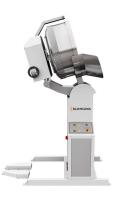

## GENERAL FEATURES

- It's designed to discharge the dough from the bowl of SP250M mixers to the hopper of the next machine.
- Hydraulic lifting unit.
- Safe operation with fixed body to the ground.
- Available in 3 different height options.
- Automatic stop at discharge position.
- Simple to operate. One button for lifting up and lifting down.
- Designed to operate close to the point of discharge.
- Solid Stainless steel bowl chute.
- Reinforced construction.
- Emergency stop button.
- Silent operation.
- Produced in CE standards.
- One year warranty against defects of manufacturing and assembly.

## TECHNICAL FEATURES

Electric Connection: 380 V 50 Hz, 3 Phase + N+PE

| Code   | Machine<br>Length | Machine<br>Width | Machine<br>Height | Total<br>Electric<br>Power | Height of<br>the<br>Machine<br>on<br>Discharge<br>Position | Maximum<br>Dumping<br>Height | Weight<br>±5 kg |
|--------|-------------------|------------------|-------------------|----------------------------|------------------------------------------------------------|------------------------------|-----------------|
|        | (mm)              | (mm)             | (mm)              | Kw                         | mm                                                         | mm                           | Kg              |
| KD 250 | 1158              | 2068             | 1865              | 2,5                        | 3229                                                       | 1740                         | 600             |
| KD 270 | 1130              | 1608             | 2215              | 2,5                        | 3668                                                       | 2090                         | 700             |
| KD 300 | 1344              | 1617             | 2435              | 2,5                        | 4028                                                       | 2314                         | 800             |