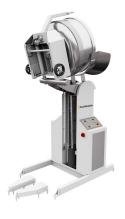

## GENERAL FEATURES

- It's designed to discharge the dough from the bowl of SP250M mixers to the hopper of the next machine.
- Hydraulic lifting unit.
- Safe operation with fixed body to the ground.
- Available in 3 different height options.
- Automatic stop at discharge position.
- Simple to operate. One button for lifting up and lifting down.
- Designed to operate close to the point of discharge.
- Solid Stainless steel bowl chute.
- Reinforced construction.
- Emergency stop button.
- Silent operation.
- Produced in CE standards.
- One year warranty against defects of manufacturing and assembly.

## TECHNICAL FEATURES

Electric Connection: 380 V 50 Hz, 3 Phase + N+PE

| Code   | Machine<br>Length | Machine<br>Width | Machine<br>Height | Total<br>Electric<br>Power | Height of<br>the<br>Machine<br>on<br>Discharge<br>Position | Maximum<br>Dumping<br>Height | Weight<br>±5 kg |
|--------|-------------------|------------------|-------------------|----------------------------|------------------------------------------------------------|------------------------------|-----------------|
|        | (mm)              | (mm)             | (mm)              | Kw                         | mm                                                         | mm                           | Kg              |
| KD 250 | 1158              | 2068             | 1865              | 2,5                        | 3229                                                       | 1740                         | 600             |
| KD 270 | 1130              | 1608             | 2215              | 2,5                        | 3668                                                       | 2090                         | 700             |
| KD 300 | 1344              | 1617             | 2435              | 2,5                        | 4028                                                       | 2314                         | 800             |