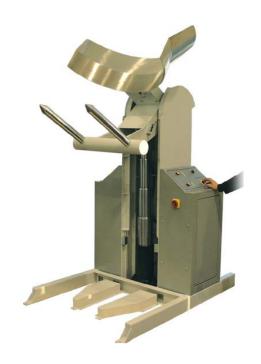

## GENERAL FEATURES

- It's designed to discharge the dough from the bowl of SP250M mixers to the hopper of the next machine.
- Hydraulic lifting unit.
- Safe operation with fixed body to the ground.
- Available in 3 different height options.
- Automatic stop at discharge position.
- Simple to operate. One button for lifting up and lifting down.
- Designed to operate close to the point of discharge.
- Solid Stainless steel bowl chute.
- Reinforced construction.
- Emergency stop button.
- Silent operation.
- Produced in CE standards.
- One year warranty against defects of manufacturing and assembly.

## TECHNICAL FEATURES

Electric Connection: 380 V 50 Hz, 3 Phase + N+PE

| Code   | Machine<br>Length | Machine<br>Width | Machine<br>Height | Total<br>Electric<br>Power | Height of<br>the<br>Machine<br>on<br>Discharge<br>Position | Maximum<br>Dumping<br>Height | Weight<br>±5 kg |
|--------|-------------------|------------------|-------------------|----------------------------|------------------------------------------------------------|------------------------------|-----------------|
|        | (mm)              | (mm)             | (mm)              | Kw                         | mm                                                         | mm                           | Kg              |
| KD 250 | 1158              | 2068             | 1865              | 2,5                        | 3229                                                       | 1740                         | 600             |
| KD 270 | 1130              | 1608             | 2215              | 2,5                        | 3668                                                       | 2090                         | 700             |
| KD 300 | 1344              | 1617             | 2435              | 2,5                        | 4028                                                       | 2314                         | 800             |