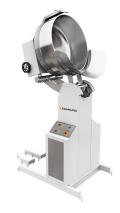

## GENERAL FEATURES

- It's designed to discharge the dough from the bowl of SP250M mixers to the hopper of the next machine.
- Hydraulic lifting unit.
- Safe operation with fixed body to the ground.
- Available in 3 different height options.
- Automatic stop at discharge position.
- Simple to operate. One button for lifting up and lifting down.
- Designed to operate close to the point of discharge.
- Solid Stainless steel bowl chute.
- Reinforced construction.
- Emergency stop button.
- Silent operation.
- Produced in CE standards.
- One year warranty against defects of manufacturing and assembly.

## TECHNICAL FEATURES

Electric Connection: 380 V 50 Hz, 3 Phase + N+PE

| Code   | Machine<br>Length | Machine<br>Width | Machine<br>Height | Total<br>Electric<br>Power | Height of<br>the<br>Machine<br>on<br>Discharge<br>Position | Maximum<br>Dumping<br>Height | Weight<br>±5 kg |
|--------|-------------------|------------------|-------------------|----------------------------|------------------------------------------------------------|------------------------------|-----------------|
|        | (mm)              | (mm)             | (mm)              | Kw                         | mm                                                         | mm                           | Kg              |
| KD 250 | 1158              | 2068             | 1865              | 2,5                        | 3229                                                       | 1740                         | 600             |
| KD 270 | 1130              | 1608             | 2215              | 2,5                        | 3668                                                       | 2090                         | 700             |
| KD 300 | 1344              | 1617             | 2435              | 2,5                        | 4028                                                       | 2314                         | 800             |