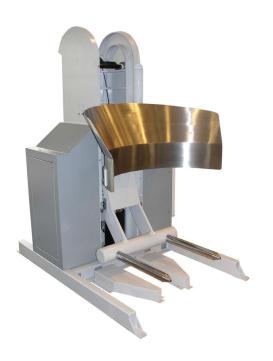

## GENERAL FEATURES

- It's designed to discharge the dough from the bowl of SP250M mixers to the hopper of the next machine.
- Hydraulic lifting unit.
- Safe operation with fixed body to the ground.
- Available in 3 different height options.
- Automatic stop at discharge position.
- Simple to operate. One button for lifting up and lifting down.
- Designed to operate close to the point of discharge.
- Solid Stainless steel bowl chute.
- Reinforced construction.
- Emergency stop button.
- Silent operation.
- Produced in CE standards.
- One year warranty against defects of manufacturing and assembly.

## TECHNICAL FEATURES

Electric Connection: 380 V 50 Hz, 3 Phase + N+PE

| Code   | Machine<br>Length | Machine<br>Width | Machine<br>Height | Total<br>Electric<br>Power | Height of<br>the<br>Machine<br>on<br>Discharge<br>Position | Maximum<br>Dumping<br>Height | Weight<br>±5 kg |
|--------|-------------------|------------------|-------------------|----------------------------|------------------------------------------------------------|------------------------------|-----------------|
|        | (mm)              | (mm)             | (mm)              | Kw                         | mm                                                         | mm                           | Kg              |
| KD 250 | 1158              | 2068             | 1865              | 2,5                        | 3229                                                       | 1740                         | 600             |
| KD 270 | 1130              | 1608             | 2215              | 2,5                        | 3668                                                       | 2090                         | 700             |
| KD 300 | 1344              | 1617             | 2435              | 2,5                        | 4028                                                       | 2314                         | 800             |