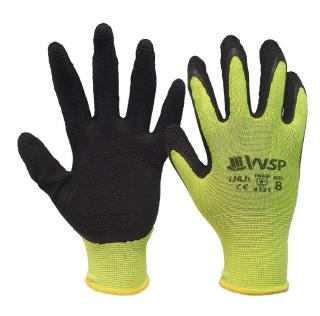

## Hi-Vis LATEX FOAM GLOVE

## **APPLICATION & FEATURES**

| Applications | •Automotive •Assembly •Construction •General Purpose •Glass & Metal Handling<br>•Mining                                                                                                                                      |
|--------------|------------------------------------------------------------------------------------------------------------------------------------------------------------------------------------------------------------------------------|
| Features     | Seamless 13 gauge<br>Breathable spandex shell<br>Vibrant hi-vis lime for outstanding visibility<br>Latex foam coated palm provides highest comfort level<br>Anti-slip palm provides excellent grip in wet and dry conditions |