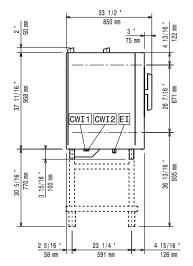

| PNC 922690<br>□ |                                                                                                            |                           |





# SkyLine PremiumS Electric Combi Oven 10GN1/1, **Green Version**





EI = Electrical inlet (power)

CWII Cold Water inlet 1 CWI2 Cold Water Inlet 2

Drain

DO Overflow drain pipe





Supply voltage:

229732 (ECOE101T3S0) 400-430 V/3N ph/50-60 Hz

Electrical power, default: 19 kW Electrical power max.: 19.8 kW

Circuit breaker required

Water:

Water inlet "FCW" connection: 3/4" 1-4.5 bar Pressure, bar min/max: Drain "D": 50mm

Max inlet water supply

temperature: 30 °C Chlorides: <17 ppm Conductivity: >285 µS/cm

**Electrolux** recommends the use of treated water, based on

testing of specific water conditions.

Please refer to user manual for detailed water quality

information.

Installation:

Side

Clearance: 5 cm rear and Clearance:

right hand sides.

Suggested clearance for service access: 50 cm left hand side.

Capacity:

10 - 1/1 Gastronorm

Max