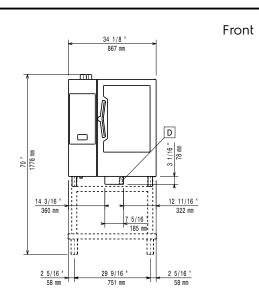

| PNC 922690<br>□ |                                                                                                            |                           |





# SkyLine PremiumS Electric Combi Oven 10GN1/1, **Green Version**





EI = Electrical inlet (power)

CWII Cold Water inlet 1 CWI2 Cold Water Inlet 2

Drain

DO Overflow drain pipe





Supply voltage:

229732 (ECOE101T3S0) 400-430 V/3N ph/50-60 Hz

Electrical power, default: 19 kW Electrical power max.: 19.8 kW

Circuit breaker required

Water:

Water inlet "FCW" connection: 3/4" 1-4.5 bar Pressure, bar min/max: Drain "D": 50mm

Max inlet water supply

temperature: 30 °C Chlorides: <17 ppm Conductivity: >285 µS/cm

**Electrolux** recommends the use of treated water, based on

testing of specific water conditions.

Please refer to user manual for detailed water quality

information.

Installation:

Side

Clearance: 5 cm rear and Clearance:

right hand sides.

Suggested clearance for service access: 50 cm left hand side.

Capacity:

10 - 1/1 Gastronorm

Ma