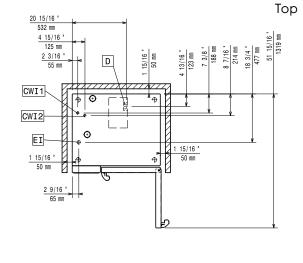

| PNC 922690<br>□ |                                                                                                            |                           |





# SkyLine PremiumS Electric Combi Oven 10GN1/1, **Green Version**





EI = Electrical inlet (power)

CWII Cold Water inlet 1 CWI2 Cold Water Inlet 2

Drain

DO Overflow drain pipe





Supply voltage:

229732 (ECOE101T3S0) 400-430 V/3N ph/50-60 Hz

Electrical power, default: 19 kW Electrical power max.: 19.8 kW

Circuit breaker required

Water:

Water inlet "FCW" connection: 3/4" 1-4.5 bar Pressure, bar min/max: Drain "D": 50mm

Max inlet water supply

temperature: 30 °C Chlorides: <17 ppm Conductivity: >285 µS/cm

**Electrolux** recommends the use of treated water, based on

testing of specific water conditions.

Please refer to user manual for detailed water quality

information.

Installation:

Side

Clearance: 5 cm rear and Clearance:

right hand sides.

Suggested clearance for service access: 50 cm left hand side.

Capacity:

10 - 1/1 Gastronorm

Max load capacity: 50 kg

**Key Information:** 

Door hinges: Right Side External dimensions, Width: 867 mm 1058 mm E