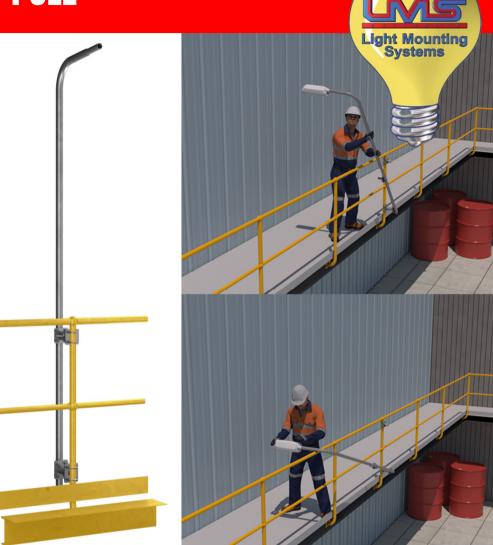

# **LMS113 - PIPE STANCHION MOUNT POLE**

Ideal for use on conveyor gantries, walkways, stairways, and platforms the LMS113 Pipe Stanchion Mount Pole allows safe and easy access to pipe stanchion mount lighting installations.

#### **ONE PERSON OPERATION**

Simple one person operation to lower lighting and equipment for maintenance

#### EASY RELEASE

Undo link point captive bolt to swivel pole via the lower pivot attachment point to the handrail for safe and easy access

**INSTALL OPTIONS** Link point design enables option to install pole to lower either left or right

#### **NO SPECIALISED EQUIPMENT NEEDED**

Eliminates the use of specialised access equipment for lighting maintenance