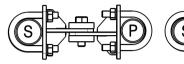

#### EASY RELEASE

Undo link point captive bolt to swivel pole via the lower pivot attachment point to the handrail for safe and easy access

**INSTALL OPTIONS** Link point design enables option to install pole to lower either left or right

## **LMS113 - PIPE STANCHION MOUNT POLE**

Light Mounting Systems

THIS ORIENTATION ALLOWS POLE TO LAY TO THE RIGHT.

THIS ORIENTATION ALLOWS POLE TO LAY TO THE LEFT.

Australian Made Lighting Poles & Accessories for accessible Lighting Installations & Maintenance