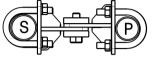

#### EASY RELEASE

Undo link point captive bolt to swivel pole via the lower pivot attachment point to the handrail for safe and easy access

**INSTALL OPTIONS** Link point design enables option to install pole to lower either left or right

## **LMS113 - PIPE STANCHION MOUNT POLE**

Light Mounting Systems

THIS ORIENTATION ALLOWS POLE TO LAY TO THE RIGHT.

THIS ORIENTATION ALLOWS POLE TO LAY TO THE LEFT.

Australian Made Lighting Poles & Accessories for accessible Lighting Installations & Maintenance