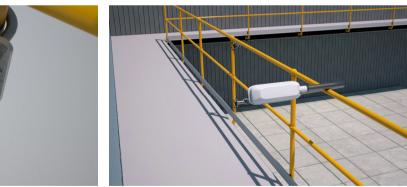

#### **ONE PERSON OPERATION**

Simple one person operation to lower lighting and equipment for maintenance

#### EASY RELEASE

Undo link point captive bolt to swivel pole via the lower pivot attachment point to the handrail for safe and easy access

**INSTALL OPTIONS** Link point design enables option to install pole to lower either left or right

#### **NO SPECIALISED EQUIPMENT NEEDED**

Eliminates the use of specialised access equipment for lighting maintenance