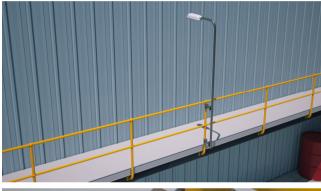

# **LMS113 - PIPE STANCHION MOUNT POLE**

Ideal for use on conveyor gantries, walkways, stairways, and platforms the LMS113 Pipe Stanchion Mount Pole allows safe and easy access to pipe stanchion mount lighting installations.

#### **TECHNICAL SPECIFICATIONS**

**Mount:** 40NB (48.3mm approx OD) Pipe Handrail Stanchion Mount (U-Bolt to Handrail Stanchion)

Pole: 2.5m 32NB (42.4mm approx OD) outreach pole - 25NB (33.7mm approx OD) spigot