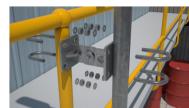

# **LMS113 - PIPE STANCHION MOUNT POLE**

Ideal for use on conveyor gantries, walkways, stairways, and platforms the LMS113 Pipe Stanchion Mount Pole allows safe and easy access to pipe stanchion mount lighting installations.

#### **TECHNICAL SPECIFICATIONS**

**Mount:** 40NB (48.3mm approx OD) Pipe Handrail Stanchion Mount (U-Bolt to Handrail Stanchion)

Pole: 2.5m 32NB (42.4mm approx OD) outreach pole - 25NB (33.7mm approx OD) spigot