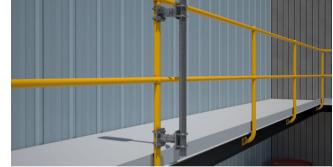

#### EASY RELEASE

Undo link point captive bolt to swivel pole via the lower pivot attachment point to the handrail for safe and easy access

**INSTALL OPTIONS** Link point design enables option to install pole to lower either left or right

## **LMS113 - PIPE STANCHION MOUNT POLE**

Light Mounting Systems

THIS ORIENTATION ALLOWS POLE TO LAY TO THE RIGHT.

THIS ORIENTATION ALLOWS POLE TO LAY TO THE LEFT.

Australian Made Lighting Poles & Accessories for accessible Lighting Installations & Maintenance