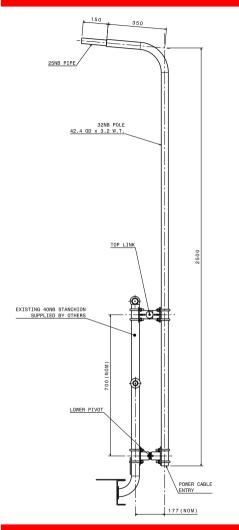

#### **TECHNICAL SPECIFICATIONS**

**Mount:** 40NB (48.3mm approx OD) Pipe Handrail Stanchion Mount (U-Bolt to Handrail Stanchion)

Pole: 2.5m 32NB (42.4mm approx OD) outreach pole - 25NB (33.7mm approx OD) spigot

- ✓ Hot Dipped Gal (HDG) Finish or 316 Stainless Steel
- ✓ Structurally designed in accordance with AS4100-2020
- ✓ Wind Loads assessed in Accordance with AS/NZS1170.2-2011
- ✓ Suitable wind regions ABCD
- ✓ Recommended maximum light fitting weight up to 12kg\*

\* Recommended maximum installed equipment weight refers to recommended limits for ease of operation, not the items structural/engineered capacity and includes any equipment and associated mounting bracket.