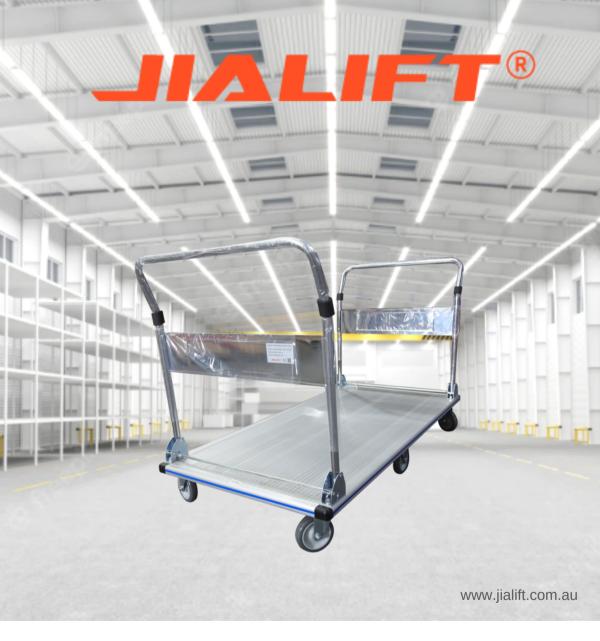

## NP350DH Double Handle Aluminium Trolley

- 350kg Capacity
- Easy to operate
- Safe, reliable, sustainable and low maintenance

## **Jialift 350kg Double Handle Aluminium Trolley**

- Double handle aluminium trolley, five wheels under the bottom base.
- The hand trolley is constructed of aluminium which will never rust.
- This collapsible aluminium trolley has a lightweight frame and foldable handle for storage and carry.
- The platform trolley is great for general transportation and perfect for pharmaceutical and hospitality industries.

Warranty: 1 Year refer to the JIALIFT warranty terms and conditions

| Distinguishing mark   |    |                            |
|-----------------------|----|----------------------------|
| Model designation     |    | NP350DH                    |
| Load capacity         | kg | 350                        |
| Service weight        | kg | 27                         |
| Platform size (LxWxH) | mm | 1520x750                   |
| Handle Height         | mm | 950                        |
| Types, Chassis        |    |                            |
| Tyre type             |    | Castor (2 Fixed, 3 Swivel) |
| Wheel size, number    | mm | 150x30                     |