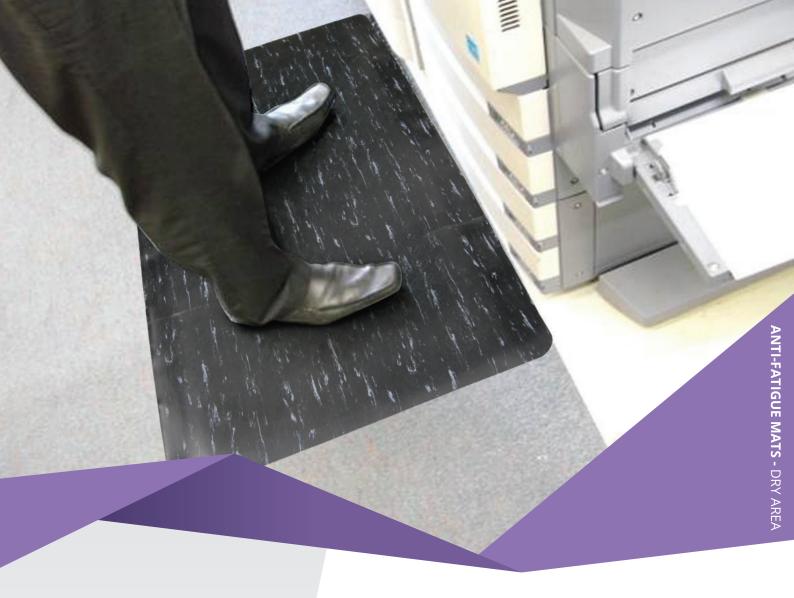

## **MARBLE FOOT**

Marble foot matting is an ultra comfortable anti-fatigue and anti-slip mat. It is made from durable vinyl sheeting bonded to thick, closed cell PVC foam. It is used in dry areas such as checkouts, counters, production lines, warehouses, workstations and other demanding work areas.

## **FEATURES**

- Comfortable, resilient sponge base provides relief from constant standing.
- Smooth, marble pattern surface is easy to clean.
- Anti slip top provides traction.
- No glue bond means mat won't delaminate.
- HACCP Certified.