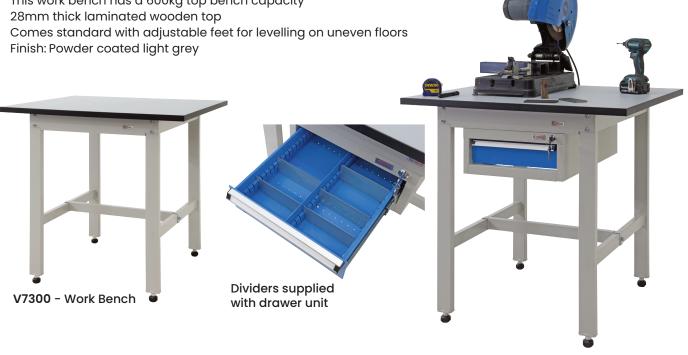

## **Heavy Duty Industrial Work Benches** 900 Series

Heavy duty steel industrial work bench with is ideal for use as a work or tool bench

This work bench has a 600kg top bench capacity

| Code  | Details                                    | Dimensions<br>WxLxH (mm) |
|-------|--------------------------------------------|--------------------------|
| V7300 | Industrial Work Bench                      | 900x750x800              |
| V7310 | Lockable Drawer Unit 410x680x180mm (WxDxH) | 100mm Drawer             |