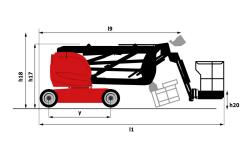

# 170 AETJ-L BI

| Companies                                |         | Manda                                                                                                                |
|------------------------------------------|---------|----------------------------------------------------------------------------------------------------------------------|
| Capacities                               | h-24    | Metric                                                                                                               |
| Working height                           | h21     | 17.03 m                                                                                                              |
| Platform height                          | h7      | 15.03 m                                                                                                              |
| Max. outreach                            | r1      | 9.43 m                                                                                                               |
| Overhang                                 | h31     | 7.27 m                                                                                                               |
| Pendular arm rotation (top / bottom)     | _       | +62 ° / -59 °                                                                                                        |
| Platform capacity                        | Q       | 230 kg                                                                                                               |
| Turret rotation                          |         | 355 °                                                                                                                |
| Platform rotation (right / left)         |         | 70 ° / 70 °                                                                                                          |
| Number of people (inside / outside)      |         | 2/2                                                                                                                  |
| Weight and dimensions                    |         |                                                                                                                      |
| Platform weight*                         |         | 7435 kg                                                                                                              |
| Platform dimensions (length x width)     | lp / ep | 1.2 m x 0.92 m                                                                                                       |
| Overall width                            | b1      | 1.91 m                                                                                                               |
| Overall length                           | l1      | 6.99 m                                                                                                               |
| Overall height                           | h17     | 2.1 m                                                                                                                |
| Overall length (stowed)                  | 19      | 5.27 m                                                                                                               |
| Overall height (stowed)                  | h18     | 2.13 m                                                                                                               |
| Floor height (access)                    | h20     | 0.4 m                                                                                                                |
| Jib length                               | l13     | 1.26 m                                                                                                               |
| Counterweight offset (turret at 90°)     | a7      | 0 m                                                                                                                  |
| Internal turning radius (over tyres)     | b13     | 1.97 m                                                                                                               |
| External turning radius                  | Wa3     | 4.27 m                                                                                                               |
| Tailswing                                |         | 0 m                                                                                                                  |
| Ground clearance at centre of wheelbase  | m2      | 0.185 m                                                                                                              |
| Wheelbase                                | у       | 2.2 m                                                                                                                |
| Performances                             |         |                                                                                                                      |
| Drive speed - stowed                     |         | 6 km/h                                                                                                               |
| Drive speed - raised                     |         | 0.6 km/h                                                                                                             |
| Gradeability                             |         | 21 %                                                                                                                 |
| Permissible leveling                     |         | 5°                                                                                                                   |
| Wheels                                   |         |                                                                                                                      |
| Tyres type                               |         | Foam Filled Non Marking                                                                                              |
| Dimensions of front wheels / rear wheels |         | 0,65x0,25m - 0,65x0,25m                                                                                              |
| Drive wheels (front / rear)              |         | 0/2                                                                                                                  |
| Steering wheels (front / rear)           |         | 2/0                                                                                                                  |
| Braking wheels (front / rear)            |         | 0/2                                                                                                                  |
| Engine/Battery                           |         |                                                                                                                      |
| Electric engine power rating             |         | 2 x 4.5 kW                                                                                                           |
| Electric Pump                            |         | 3.7 kW                                                                                                               |
| I.C. Engine power rating / Power (kW)    |         | 12 Hp / 9.2 kW                                                                                                       |
| Battery / Batteries capacity             |         | 48 V / 300 Ah                                                                                                        |
| Integrated charger (V / Ah)              |         | 48 V / 45 Ah                                                                                                         |
| Miscellaneous                            |         |                                                                                                                      |
| Ground Pressure                          |         | 14.48 daN/cm²                                                                                                        |
| Hydraulic Pressure                       |         | 200 Bar                                                                                                              |
| Hydraulic tank capacity                  |         | 12                                                                                                                   |
| Fuel tank                                |         | 30 I                                                                                                                 |
| Vibration on hands/arms                  |         | < 2.5 m/s                                                                                                            |
| Standards compliance                     |         |                                                                                                                      |
| This machine is in compliance with:      |         | European directives: 2006/42/EC- Machinery<br>(revised EN280:2013) - 2004/108/EC (EMC) -<br>2006/95/EC (Low voltage) |

#### **Dimensional drawing**