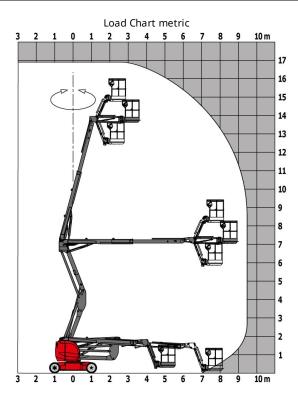

|
| Fuel tank                                |         | 30 I                                                                                                                 |
| Vibration on hands/arms                  |         | < 2.5 m/s                                                                                                            |
| Standards compliance                     |         |                                                                                                                      |
| This machine is in compliance with:      |         | European directives: 2006/42/EC- Machinery<br>(revised EN280:2013) - 2004/108/EC (EMC) -<br>2006/95/EC (Low voltage) |

## Load chart



#### **Dimensional drawing**







### **Equipment**

#### Standard

230V Predisposition

All-terrain, non-marking, foam-filled tyres

Audible alarm and illuminated indicator lamp (leveling, overload, lowering)

Battery charge indicator lamp

CAN bus technology

Easy Manager

Emergency stop button in platform and on frame

Horn in the platform

Hour mete

Integrated diagnostic assistance

Manual emergency lowering

Multi-voltage integrated charger

Negative-type braking on rear wheels

Pendular arm

Platform with open-work floor

Proportional controls

Protective cover for control panel

Slinging and securing rings

Tool box in platform

Traction battery

Travel possible at maximum height

#### Optional

110 or 230V plug with differential circuit breaker

Air predisposition

Beep on eve