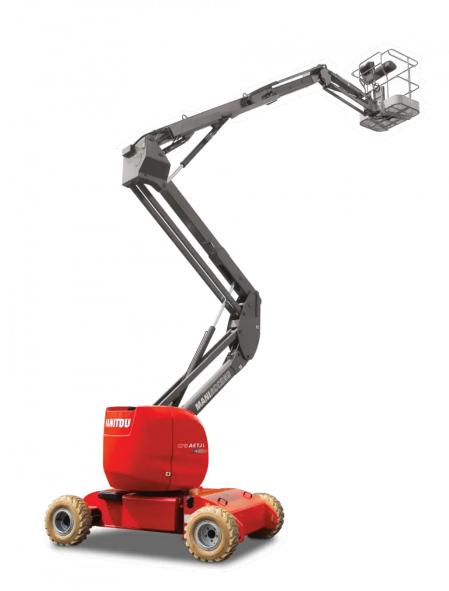

# 170 AETJ-L BI

| Companies                                |         | Manda                                                                                                                |
|------------------------------------------|---------|----------------------------------------------------------------------------------------------------------------------|
| Capacities                               | h-24    | Metric                                                                                                               |
| Working height                           | h21     | 17.03 m                                                                                                              |
| Platform height                          | h7      | 15.03 m                                                                                                              |
| Max. outreach                            | r1      | 9.43 m                                                                                                               |
| Overhang                                 | h31     | 7.27 m                                                                                                               |
| Pendular arm rotation (top / bottom)     | _       | +62 ° / -59 °                                                                                                        |
| Platform capacity                        | Q       | 230 kg                                                                                                               |
| Turret rotation                          |         | 355 °                                                                                                                |
| Platform rotation (right / left)         |         | 70 ° / 70 °                                                                                                          |
| Number of people (inside / outside)      |         | 2/2                                                                                                                  |
| Weight and dimensions                    |         |                                                                                                                      |
| Platform weight*                         |         | 7435 kg                                                                                                              |
| Platform dimensions (length x width)     | lp / ep | 1.2 m x 0.92 m                                                                                                       |
| Overall width                            | b1      | 1.91 m                                                                                                               |
| Overall length                           | l1      | 6.99 m                                                                                                               |
| Overall height                           | h17     | 2.1 m                                                                                                                |
| Overall length (stowed)                  | 19      | 5.27 m                                                                                                               |
| Overall height (stowed)                  | h18     | 2.13 m                                                                                                               |
| Floor height (access)                    | h20     | 0.4 m                                                                                                                |
| Jib length                               | l13     | 1.26 m                                                                                                               |
| Counterweight offset (turret at 90°)     | a7      | 0 m                                                                                                                  |
| Internal turning radius (over tyres)     | b13     | 1.97 m                                                                                                               |
| External turning radius                  | Wa3     | 4.27 m                                                                                                               |
| Tailswing                                |         | 0 m                                                                                                                  |
| Ground clearance at centre of wheelbase  | m2      | 0.185 m                                                                                                              |
| Wheelbase                                | у       | 2.2 m                                                                                                                |
| Performances                             |         |                                                                                                                      |
| Drive speed - stowed                     |         | 6 km/h                                                                                                               |
| Drive speed - raised                     |         | 0.6 km/h                                                                                                             |
| Gradeability                             |         | 21 %                                                                                                                 |
| Permissible leveling                     |         | 5°                                                                                                                   |
| Wheels                                   |         |                                                                                                                      |
| Tyres type                               |         | Foam Filled Non Marking                                                                                              |
| Dimensions of front wheels / rear wheels |         | 0,65x0,25m - 0,65x0,25m                                                                                              |
| Drive wheels (front / rear)              |         | 0/2                                                                                                                  |
| Steering wheels (front / rear)           |         | 2/0                                                                                                                  |
| Braking wheels (front / rear)            |         | 0/2                                                                                                                  |
| Engine/Battery                           |         |                                                                                                                      |
| Electric engine power rating             |         | 2 x 4.5 kW                                                                                                           |
| Electric Pump                            |         | 3.7 kW                                                                                                               |
| I.C. Engine power rating / Power (kW)    |         | 12 Hp / 9.2 kW                                                                                                       |
| Battery / Batteries capacity             |         | 48 V / 300 Ah                                                                                                        |
| Integrated charger (V / Ah)              |         | 48 V / 45 Ah                                                                                                         |
| Miscellaneous                            |         |                                                                                                                      |
| Ground Pressure                          |         | 14.48 daN/cm²                                                                                                        |
| Hydraulic Pressure                       |         | 200 Bar                                                                                                              |
| Hydraulic tank capacity                  |         | 12                                                                                                                   |
| Fuel tank                                |         | 30 I                                                                                                                 |
| Vibration on hands/arms                  |         | < 2.5 m/s                                                                                                            |
| Standards compliance                     |         |                                                                                                                      |
| This machine is in compliance with:      |         | European directives: 2006/42/EC- Machinery<br>(revised EN280:2013) - 2004/108/EC (EMC) -<br>2006/95/EC (Low voltage) |