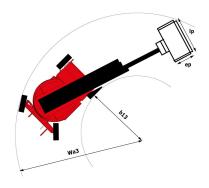

# 170 AETJ-L BI

| Companies                                |         | Manda                                                                                                                |
|------------------------------------------|---------|----------------------------------------------------------------------------------------------------------------------|
| Capacities                               | h-24    | Metric                                                                                                               |
| Working height                           | h21     | 17.03 m                                                                                                              |
| Platform height                          | h7      | 15.03 m                                                                                                              |
| Max. outreach                            | r1      | 9.43 m                                                                                                               |
| Overhang                                 | h31     | 7.27 m                                                                                                               |
| Pendular arm rotation (top / bottom)     | _       | +62 ° / -59 °                                                                                                        |
| Platform capacity                        | Q       | 230 kg                                                                                                               |
| Turret rotation                          |         | 355 °                                                                                                                |
| Platform rotation (right / left)         |         | 70 ° / 70 °                                                                                                          |
| Number of people (inside / outside)      |         | 2/2                                                                                                                  |
| Weight and dimensions                    |         |                                                                                                                      |
| Platform weight*                         |         | 7435 kg                                                                                                              |
| Platform dimensions (length x width)     | lp / ep | 1.2 m x 0.92 m                                                                                                       |
| Overall width                            | b1      | 1.91 m                                                                                                               |
| Overall length                           | l1      | 6.99 m                                                                                                               |
| Overall height                           | h17     | 2.1 m                                                                                                                |
| Overall length (stowed)                  | 19      | 5.27 m                                                                                                               |
| Overall height (stowed)                  | h18     | 2.13 m                                                                                                               |
| Floor height (access)                    | h20     | 0.4 m                                                                                                                |
| Jib length                               | l13     | 1.26 m                                                                                                               |
| Counterweight offset (turret at 90°)     | a7      | 0 m                                                                                                                  |
| Internal turning radius (over tyres)     | b13     | 1.97 m                                                                                                               |
| External turning radius                  | Wa3     | 4.27 m                                                                                                               |
| Tailswing                                |         | 0 m                                                                                                                  |
| Ground clearance at centre of wheelbase  | m2      | 0.185 m                                                                                                              |
| Wheelbase                                | у       | 2.2 m                                                                                                                |
| Performances                             |         |                                                                                                                      |
| Drive speed - stowed                     |         | 6 km/h                                                                                                               |
| Drive speed - raised                     |         | 0.6 km/h                                                                                                             |
| Gradeability                             |         | 21 %                                                                                                                 |
| Permissible leveling                     |         | 5°                                                                                                                   |
| Wheels                                   |         |                                                                                                                      |
| Tyres type                               |         | Foam Filled Non Marking                                                                                              |
| Dimensions of front wheels / rear wheels |         | 0,65x0,25m - 0,65x0,25m                                                                                              |
| Drive wheels (front / rear)              |         | 0/2                                                                                                                  |
| Steering wheels (front / rear)           |         | 2/0                                                                                                                  |
| Braking wheels (front / rear)            |         | 0/2                                                                                                                  |
| Engine/Battery                           |         |                                                                                                                      |
| Electric engine power rating             |         | 2 x 4.5 kW                                                                                                           |
| Electric Pump                            |         | 3.7 kW                                                                                                               |
| I.C. Engine power rating / Power (kW)    |         | 12 Hp / 9.2 kW                                                                                                       |
| Battery / Batteries capacity             |         | 48 V / 300 Ah                                                                                                        |
| Integrated charger (V / Ah)              |         | 48 V / 45 Ah                                                                                                         |
| Miscellaneous                            |         |                                                                                                                      |
| Ground Pressure                          |         | 14.48 daN/cm²                                                                                                        |
| Hydraulic Pressure                       |         | 200 Bar                                                                                                              |
| Hydraulic tank capacity                  |         | 12                                                                                                                   |
| Fuel tank                                |         | 30 I                                                                                                                 |
| Vibration on hands/arms                  |         | < 2.5 m/s                                                                                                            |
| Standards compliance                     |         |                                                                                                                      |
| This machine is in compliance with:      |         | European directives: 2006/42/EC- Machinery<br>(revised EN280:2013) - 2004/108/EC (EMC) -<br>2006/95/EC (Low voltage) |