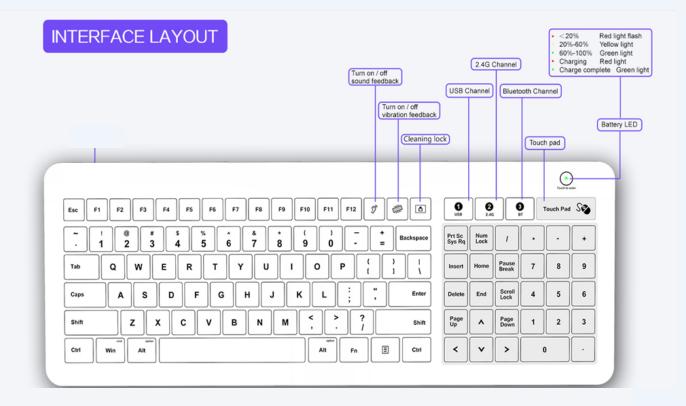

#### PRODUCT SPECIFICATION

- Waterproof
- a Variety Of Connection Modes(USB,RF,Bluetooth)
- Sound&Vibration Feedback
  Easy to clean&Sterilize
- Keyboard&Mouse Integrated Design
- Model No. : B45
- Demension: 436X160X20mm
- Button size:18X18mm
- · Color: white
- Material:Tempered glass+ABS
- · Connection method: USB, Bluetooth and RF
- · Support system: Android, windows, Mac OSX,