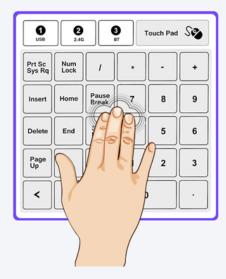

### **TOUCHPAD OPERATION**

The Medical waterproof keyboard TouchPad areas support multi-finger gestures as below:

**Two Finger Gesture** 

# \* Ah

Three Finger Gesture will drag an object

around the screen.

Three Finger Gesture

U