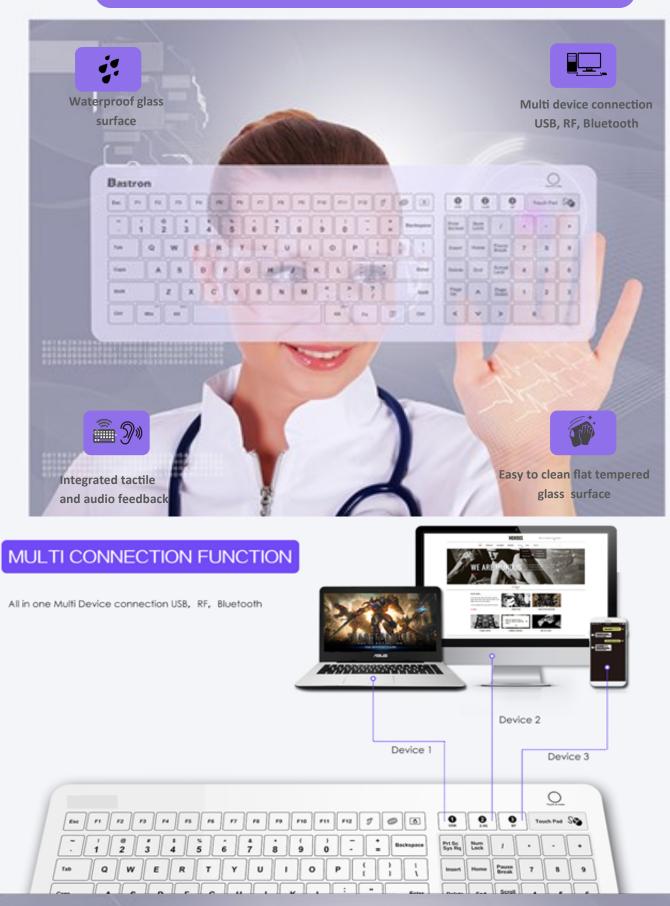

## HEALTHCARE WATERPROOF KEYBOARD

# for all professions

#### PRODUCT SPECIFICATION

- Waterproof
- a Variety Of Connection Modes(USB,RF,Bluetooth)
- Sound&Vibration Feedback
  Easy to clean&Sterilize
- Keyboard&Mouse Integrated Design
- Model No. : B45
- Demension: 436X160X20mm
- Button size:18X18mm
- · Color: white
- Material:Tempered glass+ABS
- · Connection method: USB, Bluetooth and RF
- · Support system: Android, windows, Mac OSX,