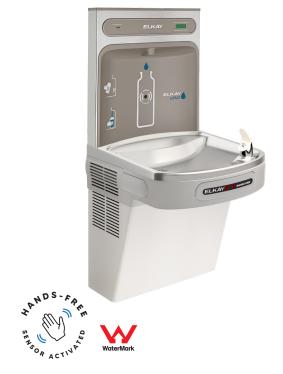

## Elkay EZH2O Bottle Refill Station Hands-free Sensor-activated

with Single Drinking Fountain Product code: LZS8WSJOX

## The Elkay Filtered EZH2O wall-mounted, chilled drinking fountain and bottle refill station is distinguished by its robust and compact space-saving design.

The unit quickly delivers a smooth water bottle fill whilst enhancing sustainability by reducing the user's dependency on disposable plastic bottes. The filtered EZH2O bottle refill outlet features sanitary no-touch sensor activation with an automatic 20-second shut-off time, while the built-in Green Ticker counts the quantity of bottles saved from waste.

## **Product features**

- All-in-one drinking fountain and water bottle refiller
- Sanitary no-touch auto sensor activation
- Filtered & refrigerated water
- · Ouick fill rate

- · Wheel-chair accessible design
- WaterSentry Plus filtration with visual LED filter replacement monitor
- Watermark<sup>™</sup> certified
- Up to five year warranty\*