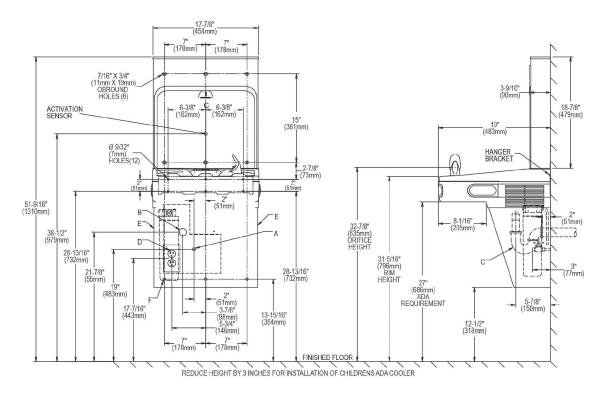

## **Technical Details**

| Material & Finish       | Stainless Steel                                                                                             |
|-------------------------|-------------------------------------------------------------------------------------------------------------|
| Power                   | 220V/50Hz                                                                                                   |
| Drinking fountain style | Flexi-Guard ® Safety Bubbler                                                                                |
| Mounting option         | Wall Mount (on wall)                                                                                        |
| Chilling option         | Refrigerated (as standard)<br>25LPH**                                                                       |
| Filter options          | Filtered (as standard)<br>(CIVIQ™ staff will recommend a suitable filter<br>based on installation location) |
| Dimensions              | L: 47cm<br>W: 48.3cm                                                                                        |
|                         | H: 98.5cm                                                                                                   |
| Shipping weight         | 38.5kgs                                                                                                     |