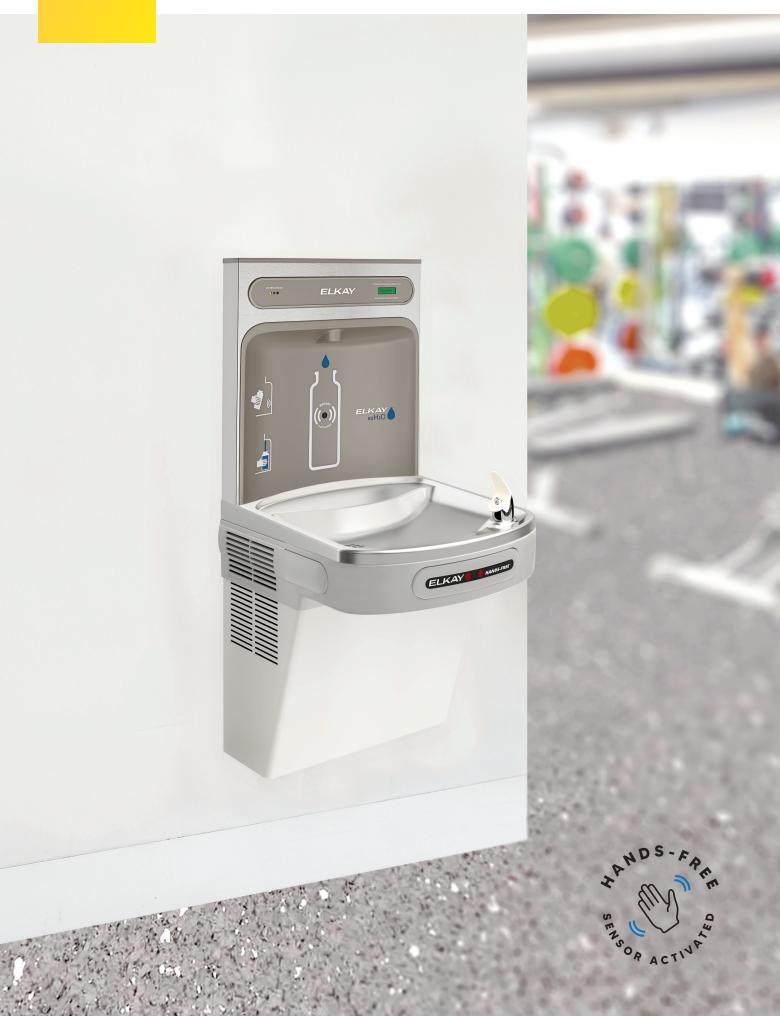

## Elkay EZH2O Bottle Refill Station Hands-free Sensor-activated

with Single Drinking Fountain Product code: LZS8WSJOX

## The Elkay Filtered EZH2O wall-mounted, chilled drinking fountain and bottle refill station is distinguished by its robust and compact space-saving design.

The unit quickly delivers a smooth water bottle fill whilst enhancing sustainability by reducing the user's dependency on disposable plastic bottes. The filtered EZH2O bottle refill outlet features sanitary no-touch sensor activation with an automatic 20-second shut-off time, while the built-in Green Ticker counts the quantity of bottles saved from waste.

## **Product features**

- All-in-one drinking fountain and water bottle refiller
- Sanitary no-touch auto sensor activation
- Filtered & refrigerated water
- · Ouick fill rate

- · Wheel-chair accessible design
- WaterSentry Plus filtration with visual LED filter replacement monitor
- Watermark<sup>™</sup> certified
- Up to five year warranty\*