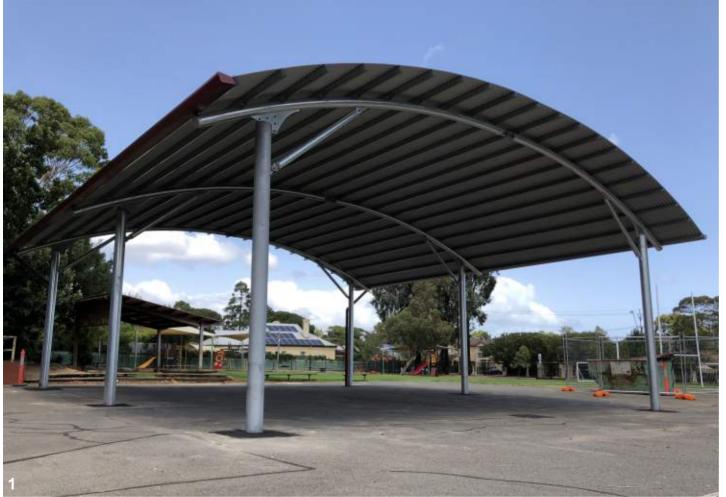

- 1. Highgate School 13m x 14m COLA
- 2. Elizabeth Vale School 18m x 13m COLA
- 3. Elizabeth Vale School 18m x 13m COLA
- 4. Northfield Primary School 34.5m x 6.4m COLA
- 5. Elizabeth Vale School 32m x 21m COLA