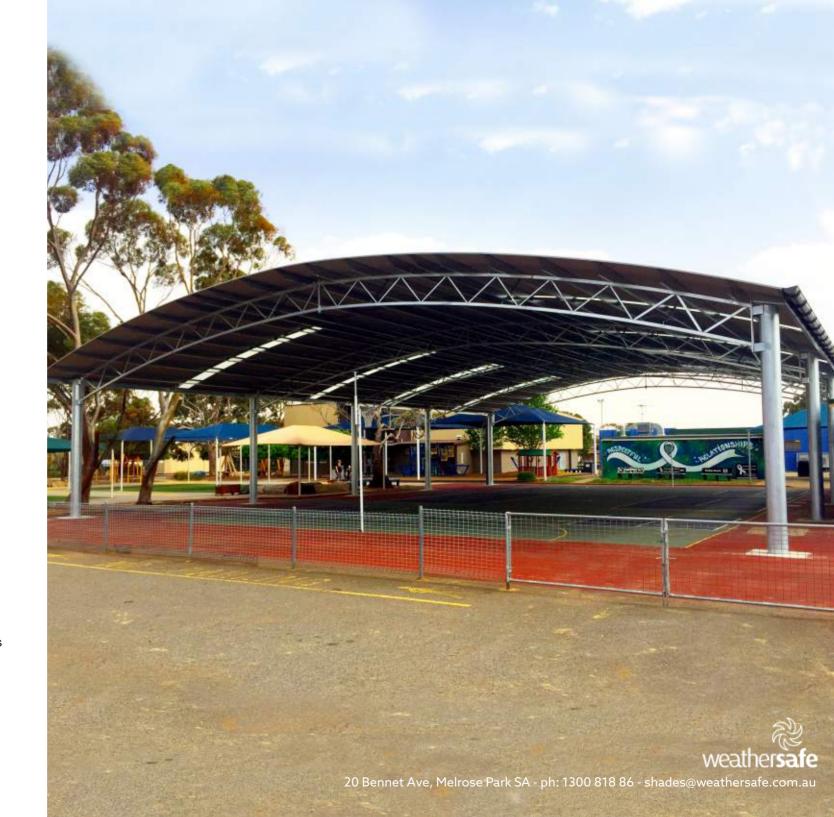

# **COLA**

Covered Outdoor Learning Areas provide an all weather cost effective solution to increase play and learning spaces while providing protection from rain and the sun's harmful UV rays.

Individually designed, our COLA structures feature wide spans and column spacing making them a perfect solution for covering large areas such as basketball and tennis courts. Design elements may include curved or gable roof lines, roof overhangs, varying heights, end and side screening and even colour options.

Transform your schoolyard into a functional outdoor environment with a Weathersafe COLA. We can even incorporate covered walkways making the space perfect for covered outdoor learning and assembly areas.

#### No size restrictions

Our COLA structures can be built to virtually any size. From smaller sheltered learning spaces to ultra large spans covering multiple basketball courts.