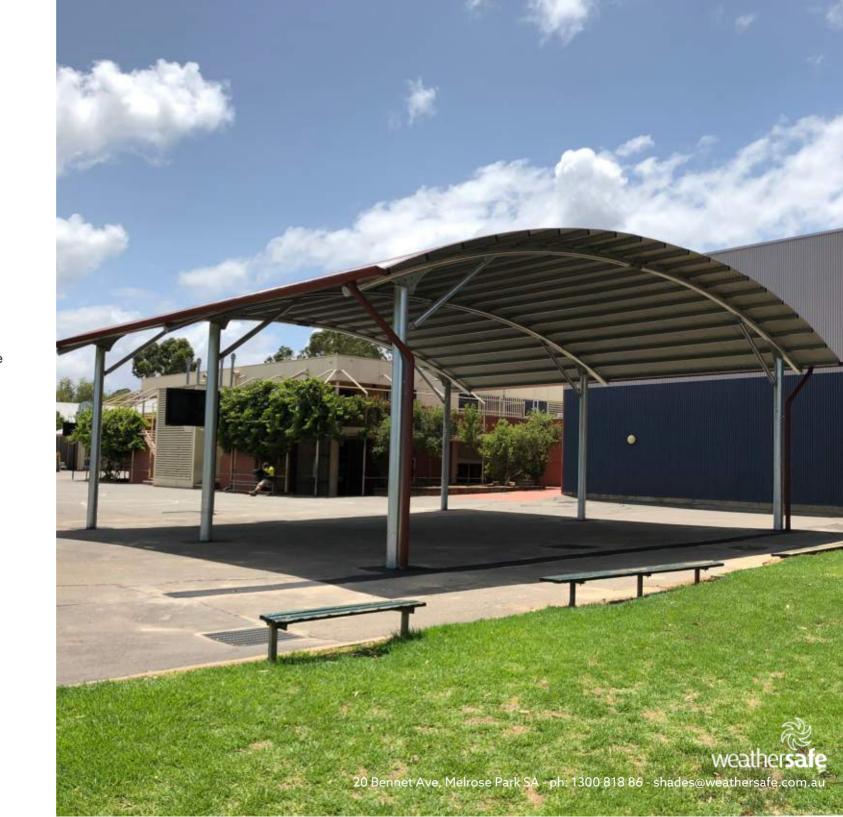

# **COLA**

Covered Outdoor Learning Areas provide an all weather cost effective solution to increase play and learning spaces while providing protection from rain and the sun's harmful UV rays.

Individually designed, our COLA structures feature wide spans and column spacing making them a perfect solution for covering large areas such as basketball and tennis courts. Design elements may include curved or gable roof lines, roof overhangs, varying heights, end and side screening and even colour options.

Transform your schoolyard into a functional outdoor environment with a Weathersafe COLA. We can even incorporate covered walkways making the space perfect for covered outdoor learning and assembly areas.

## Flexible design

It's about tailoring a solution to suit your needs and are individually designed to suit your available space and requirements.