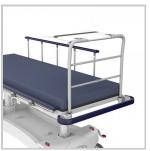

## Folding Monitor Board

A strong frame with push handles and folding board with two tie straps for retaining a monitor.

## Why Buy

Add this removable monitor board accessory to the foot end of a trolley to provide a solid push handle and fold-away board for securely mounting a monitor. The board hangs vertically out of the way and can be easily rotated outward and over to a stable, internal, horizontal rest position.

Fold over to a table

Writing surface option

Writing surface extended