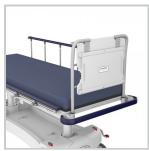

## Folding Monitor Board

A strong frame with push handles and folding board with two tie straps for retaining a monitor.

## Why Buy

Add this removable monitor board accessory to the foot end of a trolley to provide a solid push handle and fold-away board for securely mounting a monitor. The board hangs vertically out of the way and can be easily rotated outward and over to a stable, internal, horizontal rest position.

Fold over to a table

Writing surface option

Writing surface extended