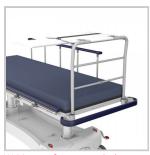

## Folding Monitor Board

A strong frame with push handles and folding board with two tie straps for retaining a monitor.

## Why Buy

Add this removable monitor board accessory to the foot end of a trolley to provide a solid push handle and fold-away board for securely mounting a monitor. The board hangs vertically out of the way and can be easily rotated outward and over to a stable, internal, horizontal rest position.

Fold over to a table

Writing surface option

Writing surface extended