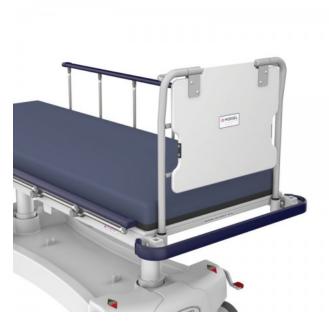

## Folding Monitor Board

A strong frame with push handles and folding board with two tie straps for retaining a monitor.

## **Key Benefits**

- Powder coated steel frame
- Cross bars for patient feet protection
- One-piece hospital grade plastic board
- 2 x 25mm wide adjustable tie straps
- 450mm wide x 400mm deep tray surface
- 600 wide x 470mm high from mattress base
- 15kg weight capacity

## Why Buy

Add this removable monitor board accessory to the foot end of a trolley to provide a solid push handle and fold-away board for securely mounting a monitor. The board hangs vertically out of the way and can be easily rotated outward and over to a stable, internal, horizontal rest position.