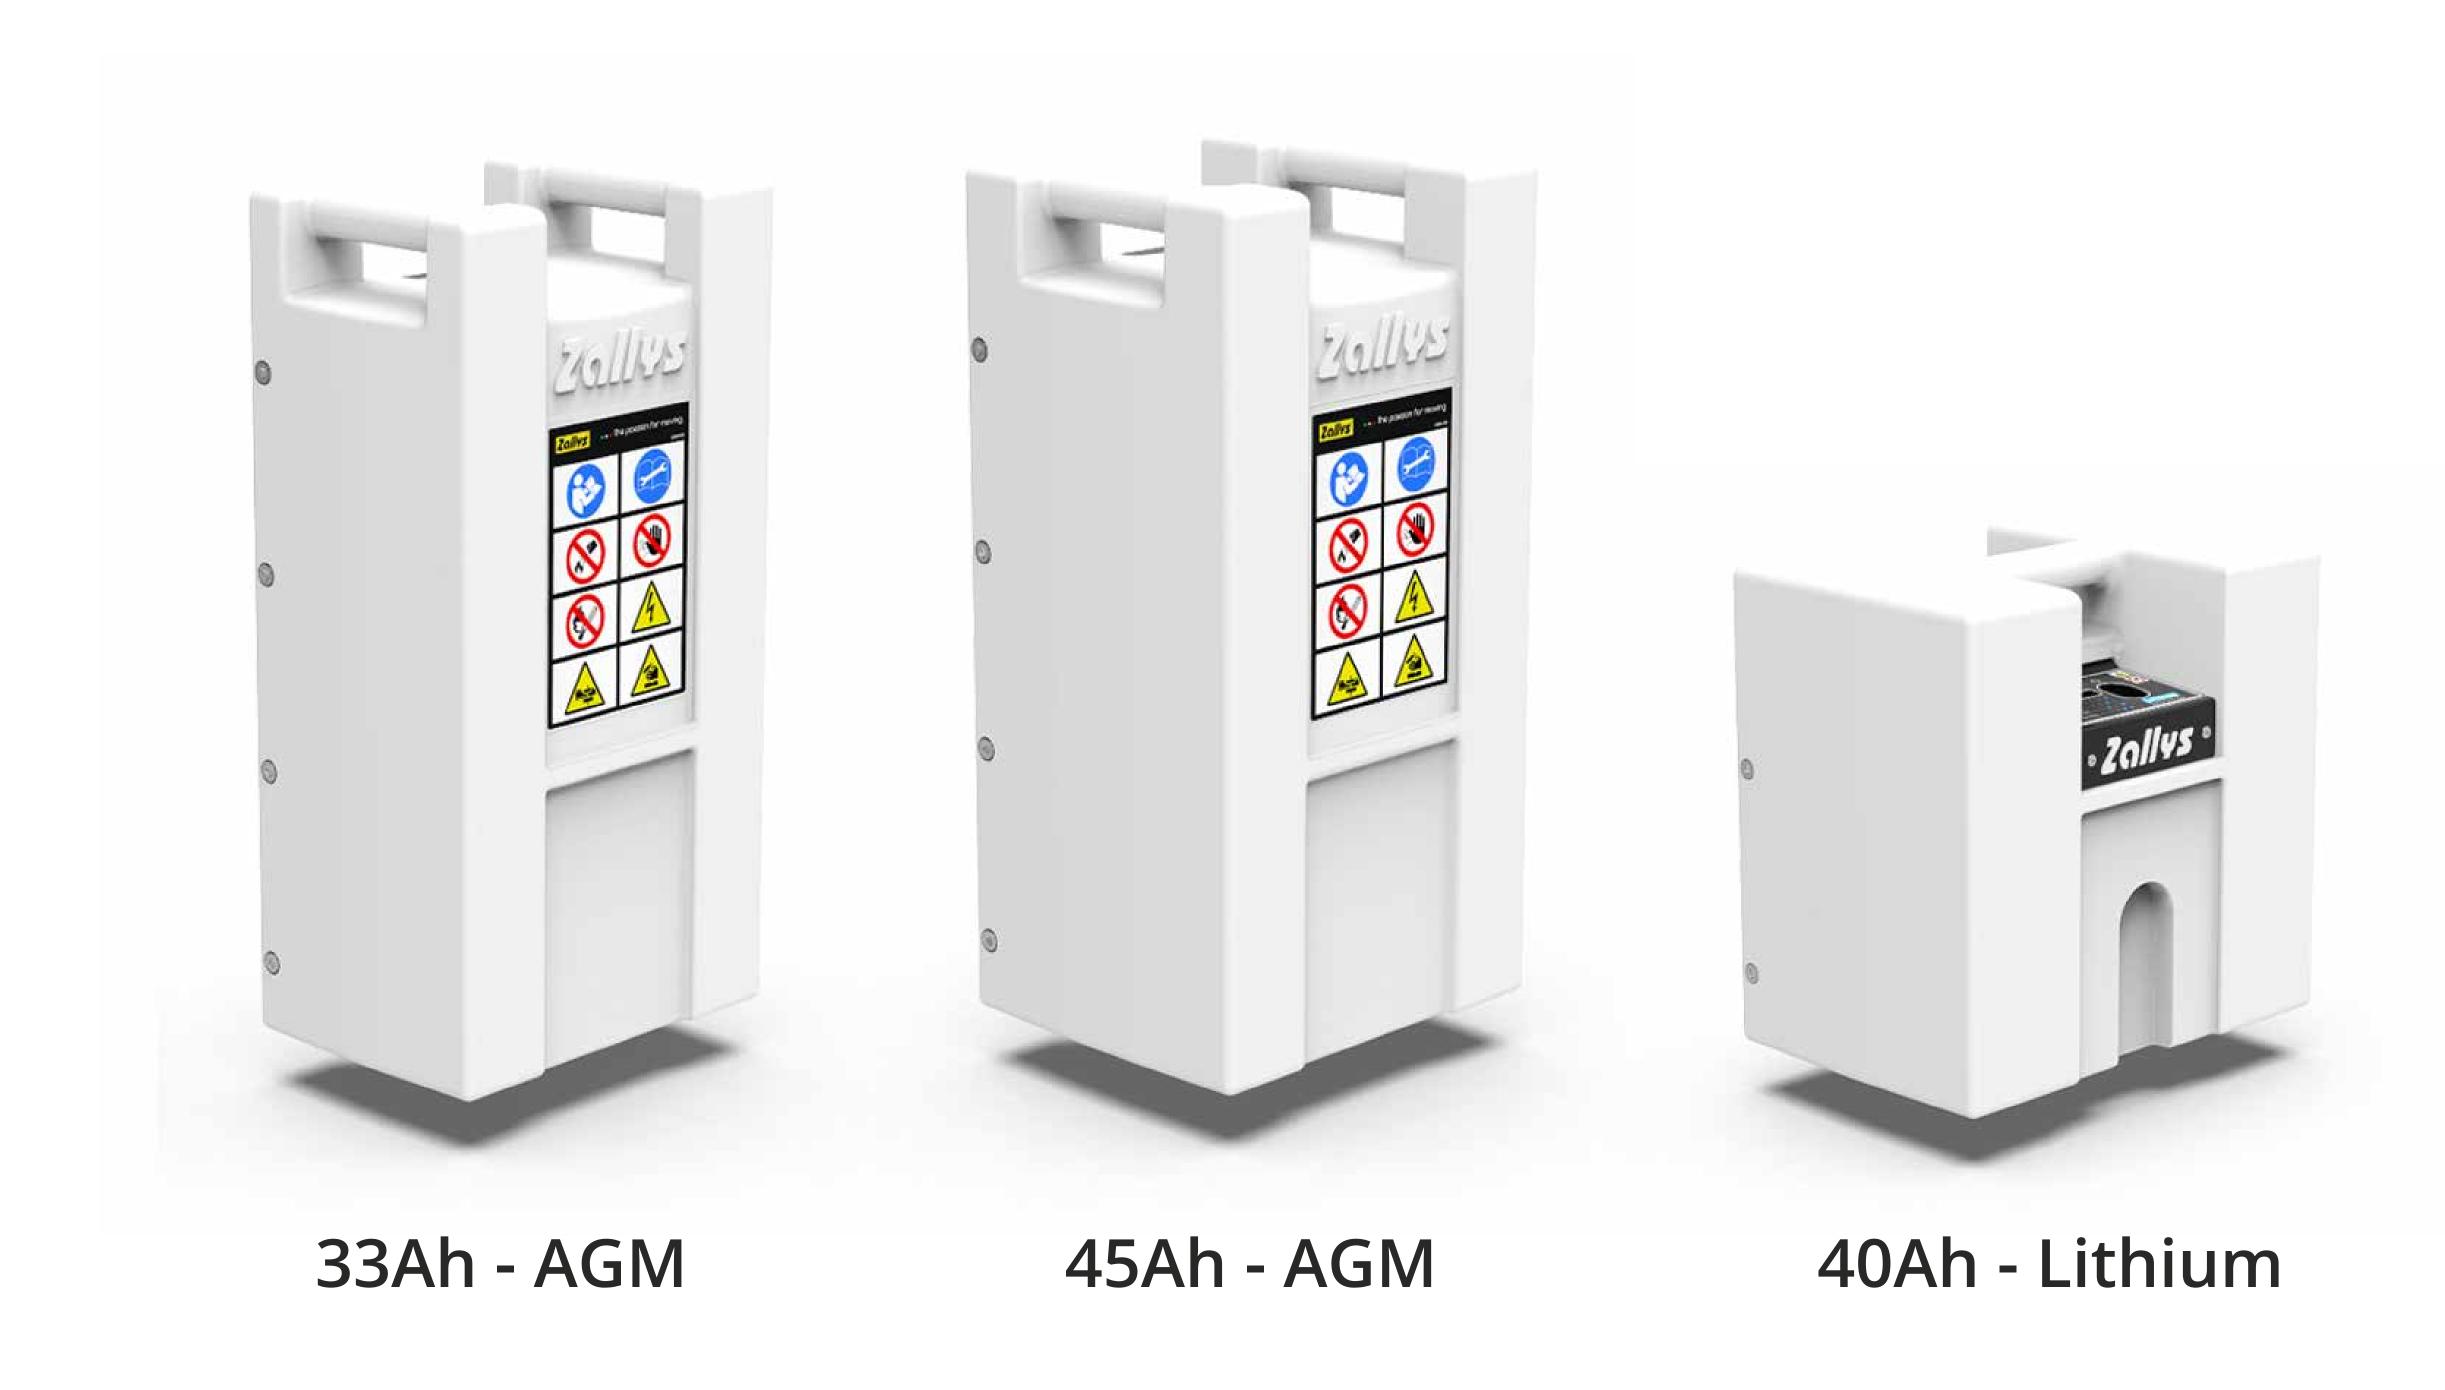

# Interchangeable battery packs 24/7

Battery packs are lightweight and easily **interchangeable** in order to cover several workshifts: when one is discharged you can put it in charge and immediately replace it with a fully charged one. This way, the machine is always operating! Moreover, **different amperages** are available according to your needs: 33Ah, 45Ah AGM or 40Ah Lithium