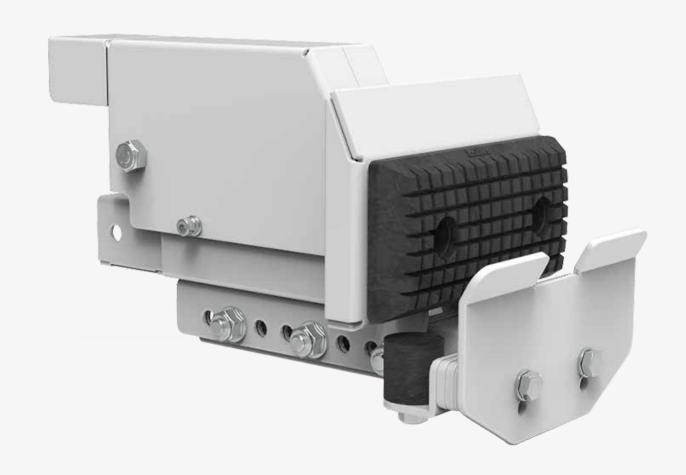

### Hydraulic

#### Hitches

Example picture

#### **PROS**

- Easy and quick connection
- With just 1 accessory it is possible to clasp frames of different measures
- Coupling with very strong clamp, useful for applications in which the hook has to withstand stress/bumps.
- More compact compared to the electric clamp hitch (lower and narrower)

#### CONS

- Higher total price compared to the standard machine configuration
- Even though the effort is minimal, the pump is manual