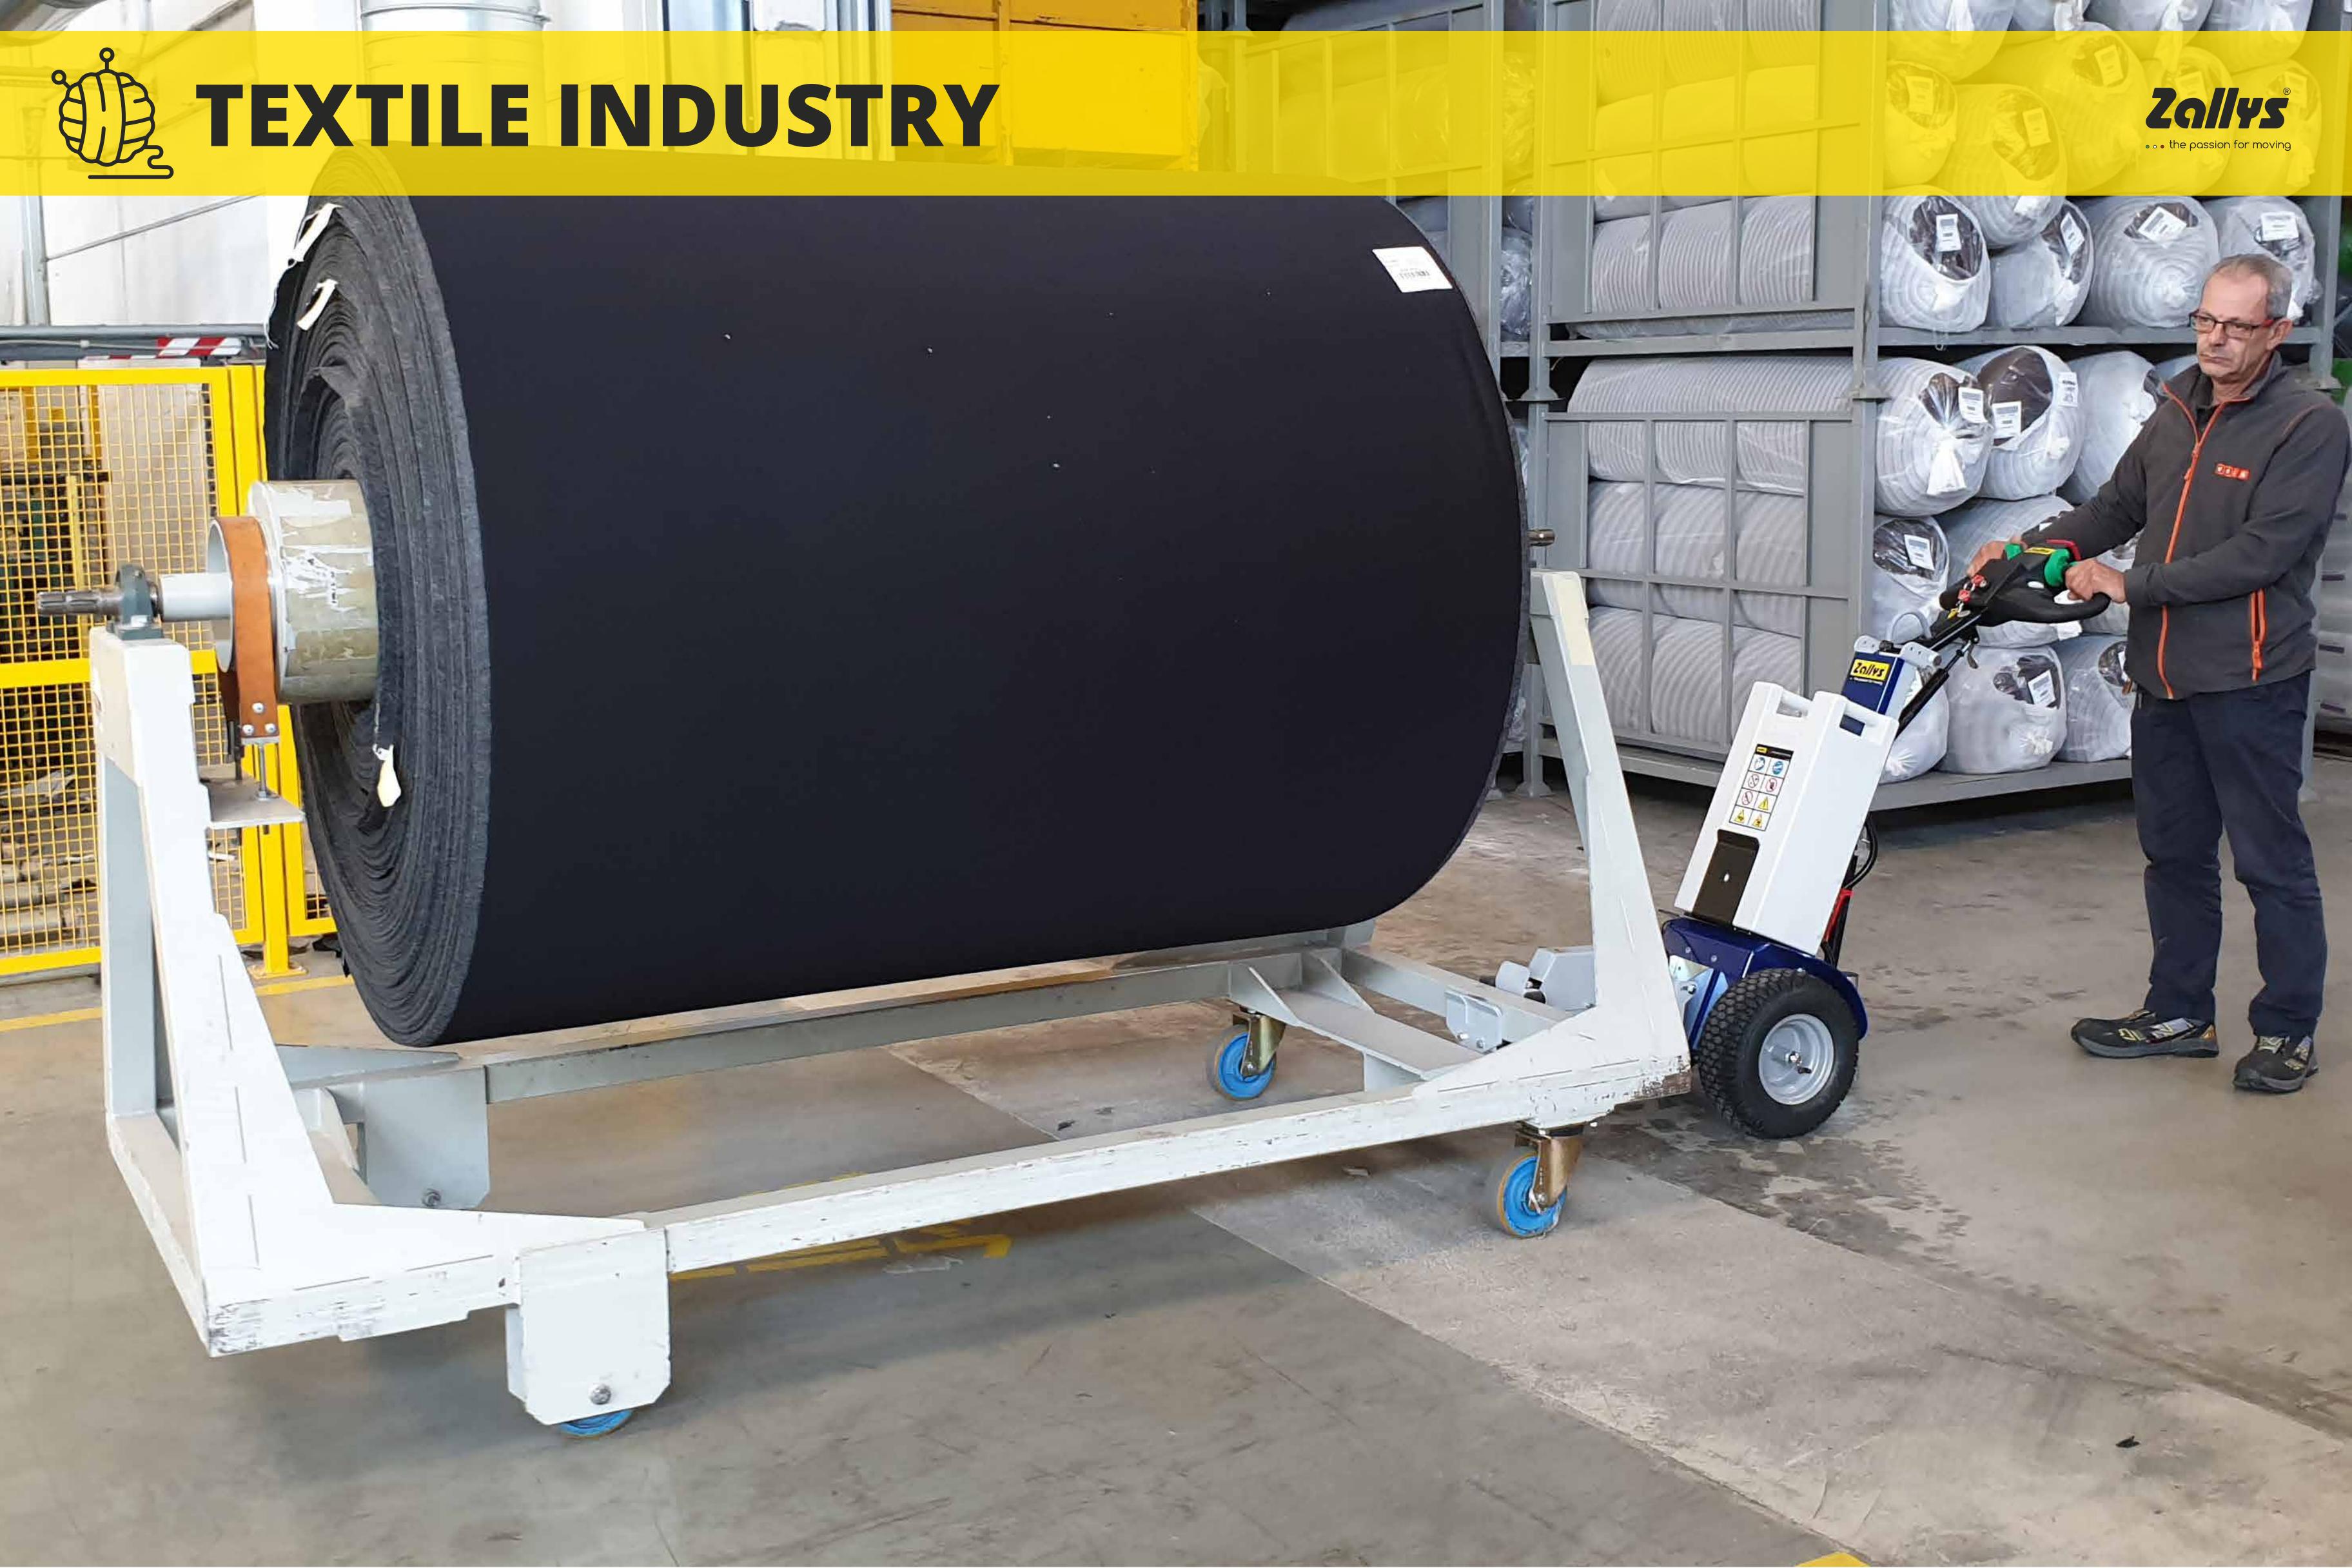

CONS

- Needs a configuration kit
- Higher total cost compared to the standard machine configuration (although, it is a very good investment on the long run because it speeds up the coupling and uncoupling process)
- More delicate compared to the hydraulic one

### Hydraulic

#### Hitches



Example picture

#### **PROS**

- Easy and quick connection
- With just 1 accessory it is possible to clasp frames of different measures
- Coupling with very strong clamp, useful for applications in which the hook has to withstand stress/bumps.
- More compact compared to the electric clamp hitch (lower and narrower)

#### CONS

- Higher total price compared to the standard machine configuration
- Even though the effort is minimal, the pump is manual



# Applications

on various production sectors







# METALLURGICAL INDUSTRY















• • • the passion for moving

Zallys srl srl - Via Palazzina 1, Sarcedo 36030 (VI) - Italia

#### **Contacts:**

sales@zallys.com +39 0445 366785

Web site:

www.zallys.com