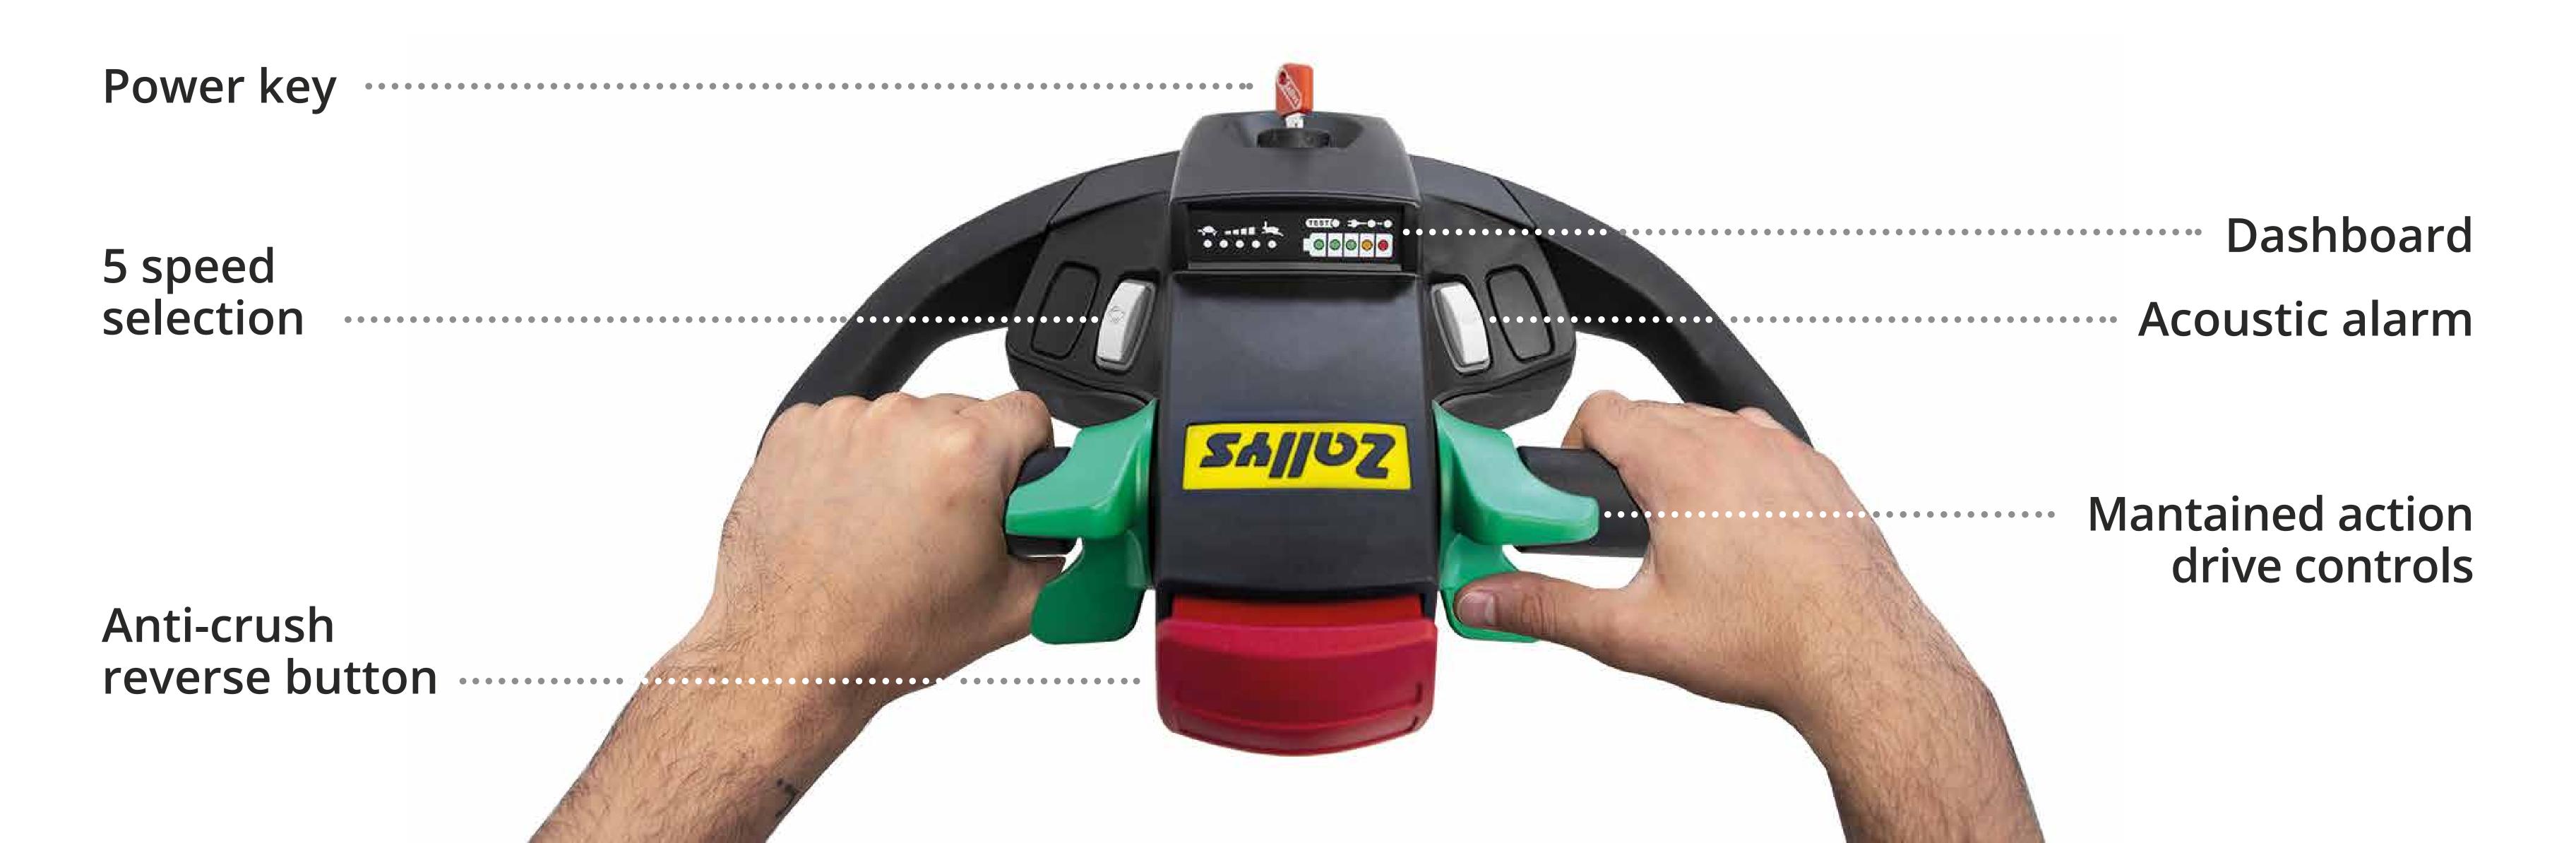

# Ergonomic driving

**Zallys' tillerhead** has been conceived and produced to make the use of the machine more ergonomic for the operator, guaranteeing the right **comfort while driving during the work shift**.

Its ergonomic design allows to have all the driving controls at your fingertips, the display with the battery charge level and the power key for an easy and fast ignition.

The structure is made of resistant materials in case of accidental bumps.

### 5 levels speed adjustment

On the new M12 tillerhead by Zallys is mounted as standard a button for the adjustment of the speed of the machine. By clicking it, at each click you switch to the next level. This allows a fast and easy selection of the correct speed based on the kind of maneuvre. The Flex-to-Go system has been studied to give a better maneuverability in confined spaces and more speed on the longer journeys.

Each click adds 20% more speed.

#### Speed ramp:

20% - 40% - 60% - 80% - 100%

Once the maximum speed is reached, by pressing the button again it returns to 20%.