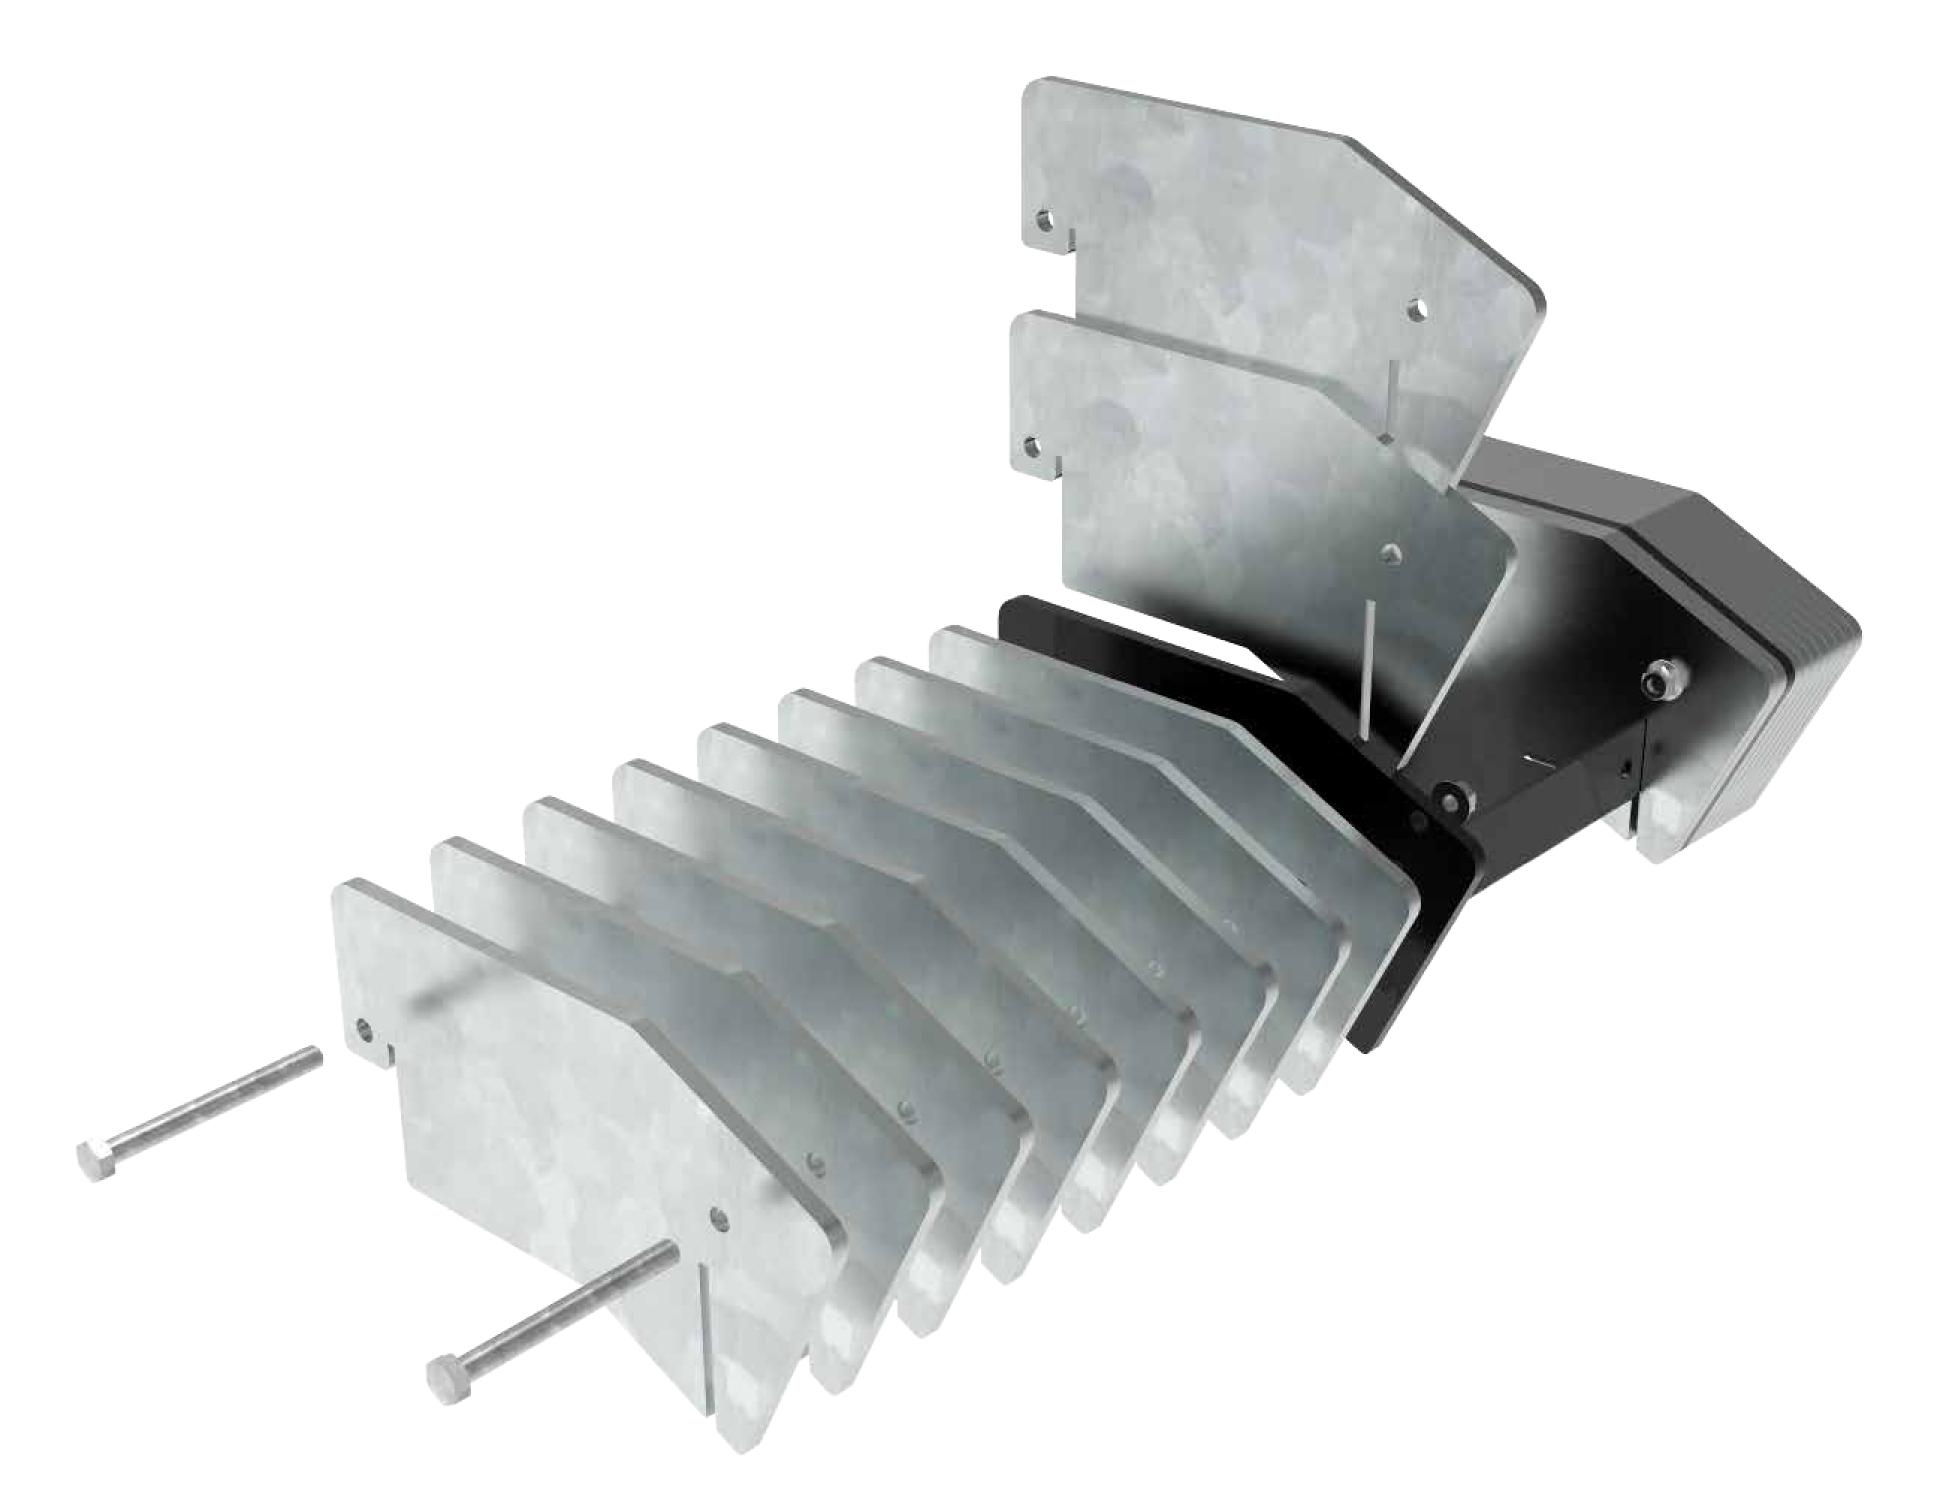

## Modular ballast system

**Zallys modular system** guarantees **maximum flexibility** on increasing the vehicle's performances. With just **4 kg unit weight**, single ballasts are lightweight and can be equipped **without physical effort by the operator**, while maintaining all their effectiveness.