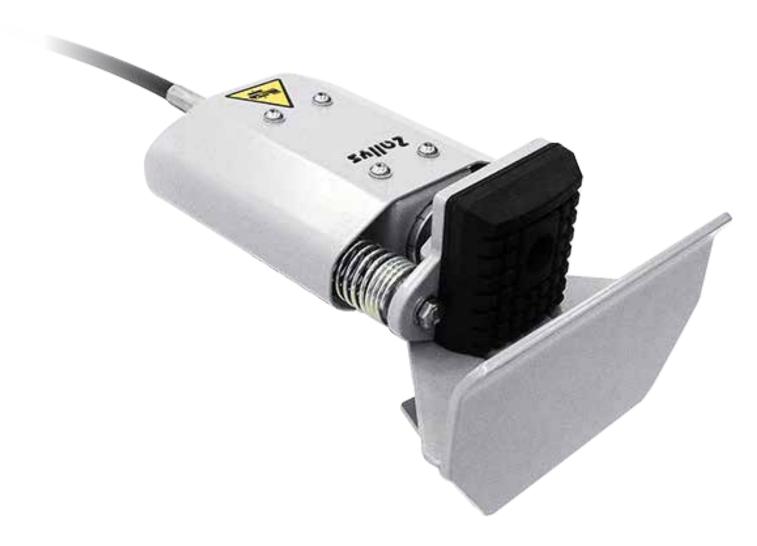

### Manual

#### Hitches

Example picture

#### **PROS**

- Easy and quick connection
- Cheaper price

#### **CONS**

- Can shift sideways along the frame
- In the event of potholes, rails or doorsteps it could come off the bar