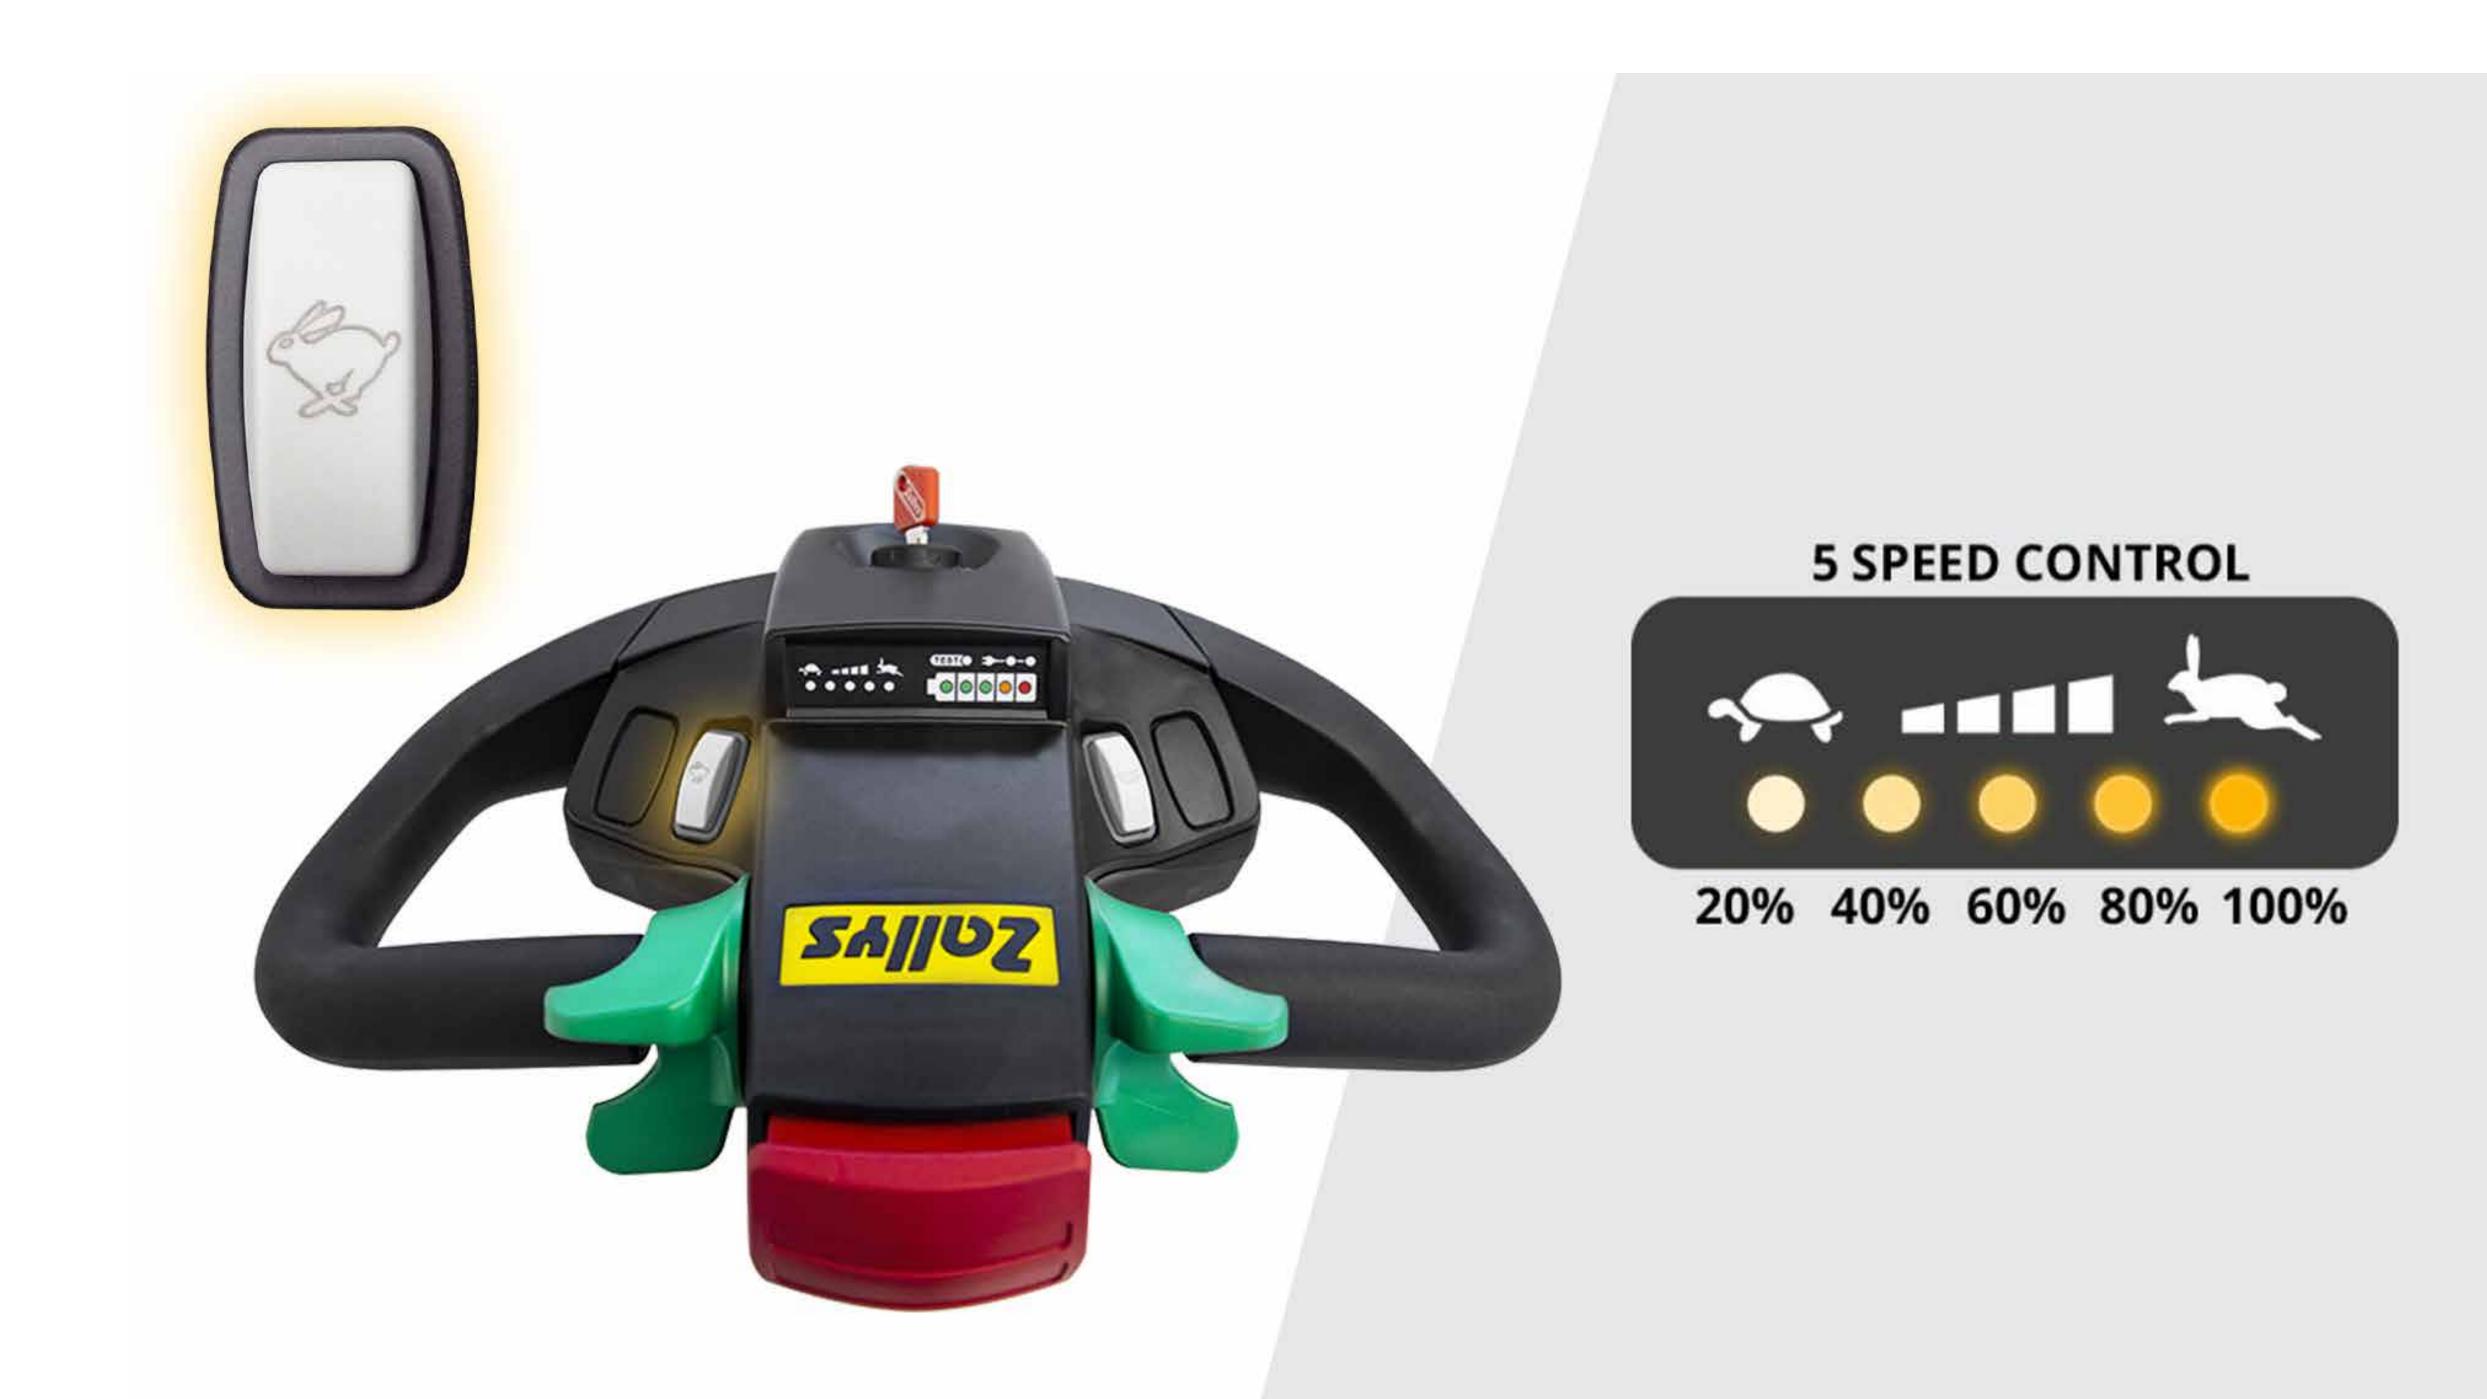

# Ergonomic driving

**Zallys' tillerhead** has been conceived and produced to make the use of the machine more ergonomic for the operator, guaranteeing the right **comfort while driving during the work shift**.

Its ergonomic design allows to have all the driving controls at your fingertips, the display with the battery charge level and the power key for an easy and fast ignition.

The structure is made of resistant materials in case of accidental bumps.

### 5 levels speed adjustment

On the new M12 tillerhead by Zallys is mounted as standard a button for the adjustment of the speed of the machine. By clicking it, at each click you switch to the next level. This allows a fast and easy selection of the correct speed based on the kind of maneuvre. The Flex-to-Go system has been studied to give a better maneuverability in confined spaces and more speed on the longer journeys.

Each click adds 20% more speed.

#### Speed ramp:

20% - 40% - 60% - 80% - 100%

Once the maximum speed is reached, by pressing the button again it returns to 20%.