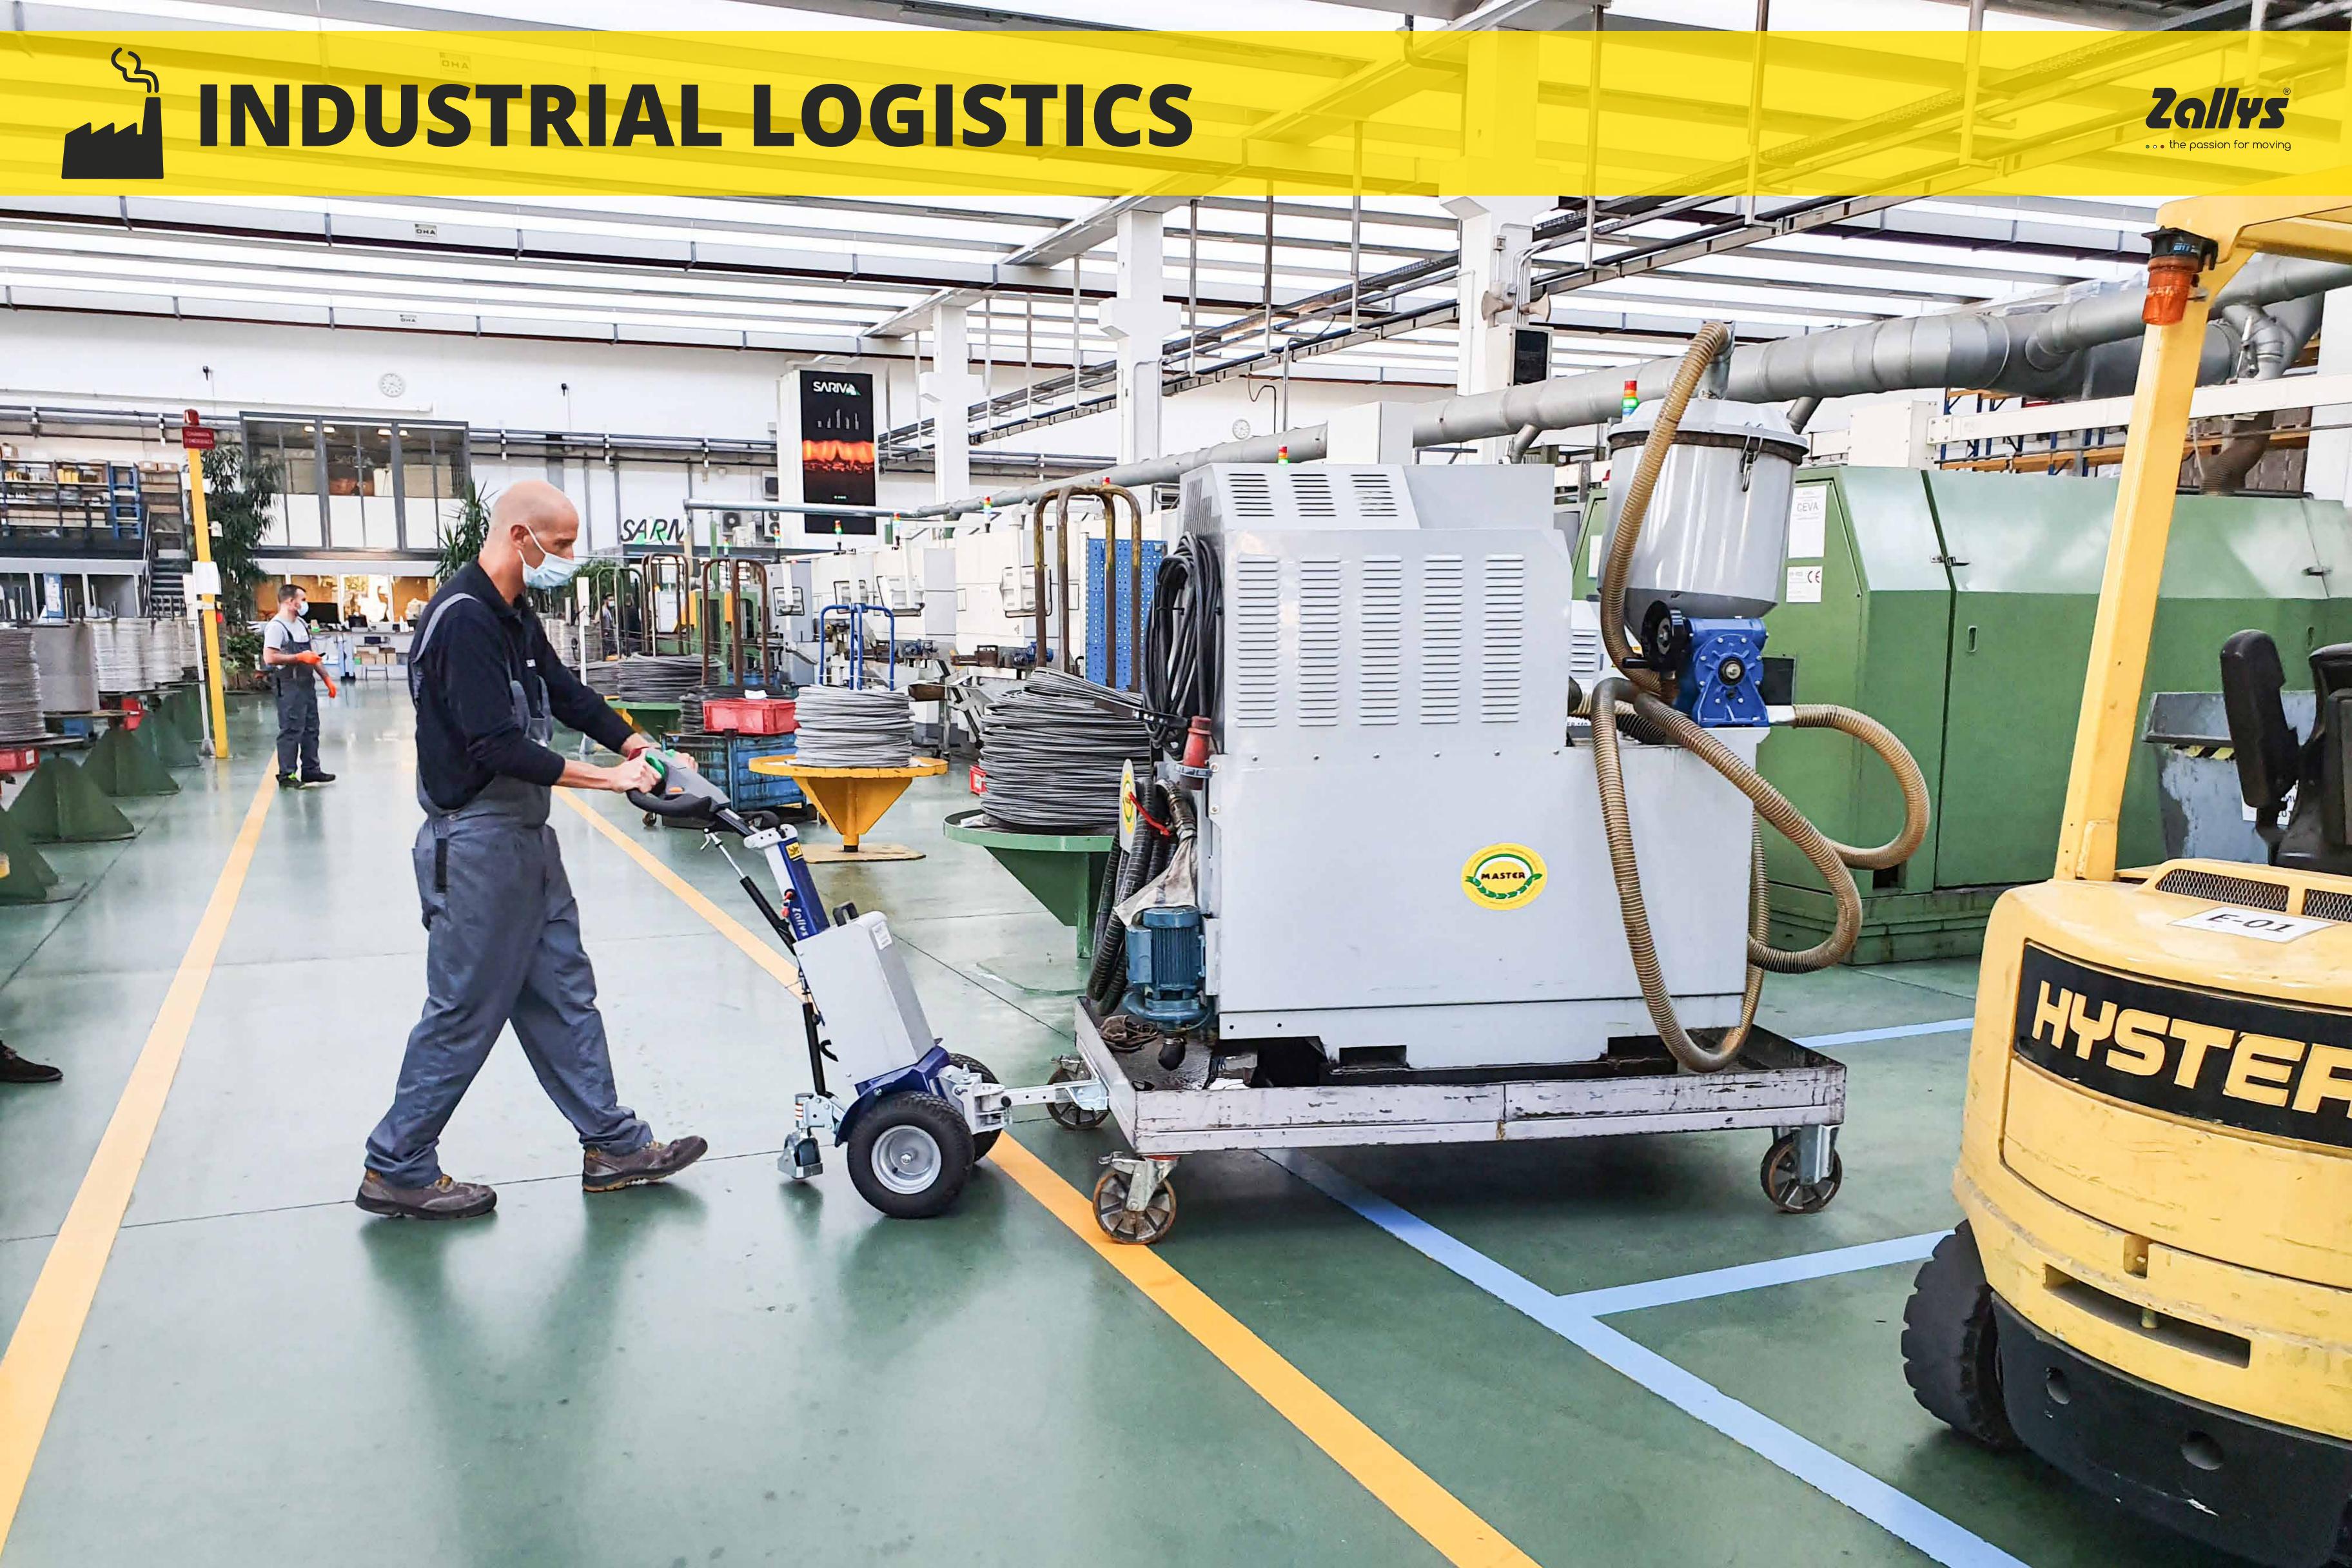

## CONS

- Needs a configuration kit
- Higher total cost compared to the standard machine configuration (although, it is a very good investment on the long run because it speeds up the coupling and uncoupling process)
- More delicate compared to the hydraulic one

### Hydraulic

#### Hitches



Example picture

#### **PROS**

- Easy and quick connection
- With just 1 accessory it is possible to clasp frames of different measures
- Coupling with very strong clamp, useful for applications in which the hook has to withstand stress/bumps.
- More compact compared to the electric clamp hitch (lower and narrower)

#### CONS

- Higher total price compared to the standard machine configuration
- Even though the effort is minimal, the pump is manual



# Applications

on various production sectors







# METALLURGICAL INDUSTRY















• • • the passion for moving

Zallys srl srl - Via Palazzina 1, Sarcedo 36030 (VI) - Italia

#### **Contacts:**

sales@zallys.com +39 0445 366785

Web site:

www.zallys.com