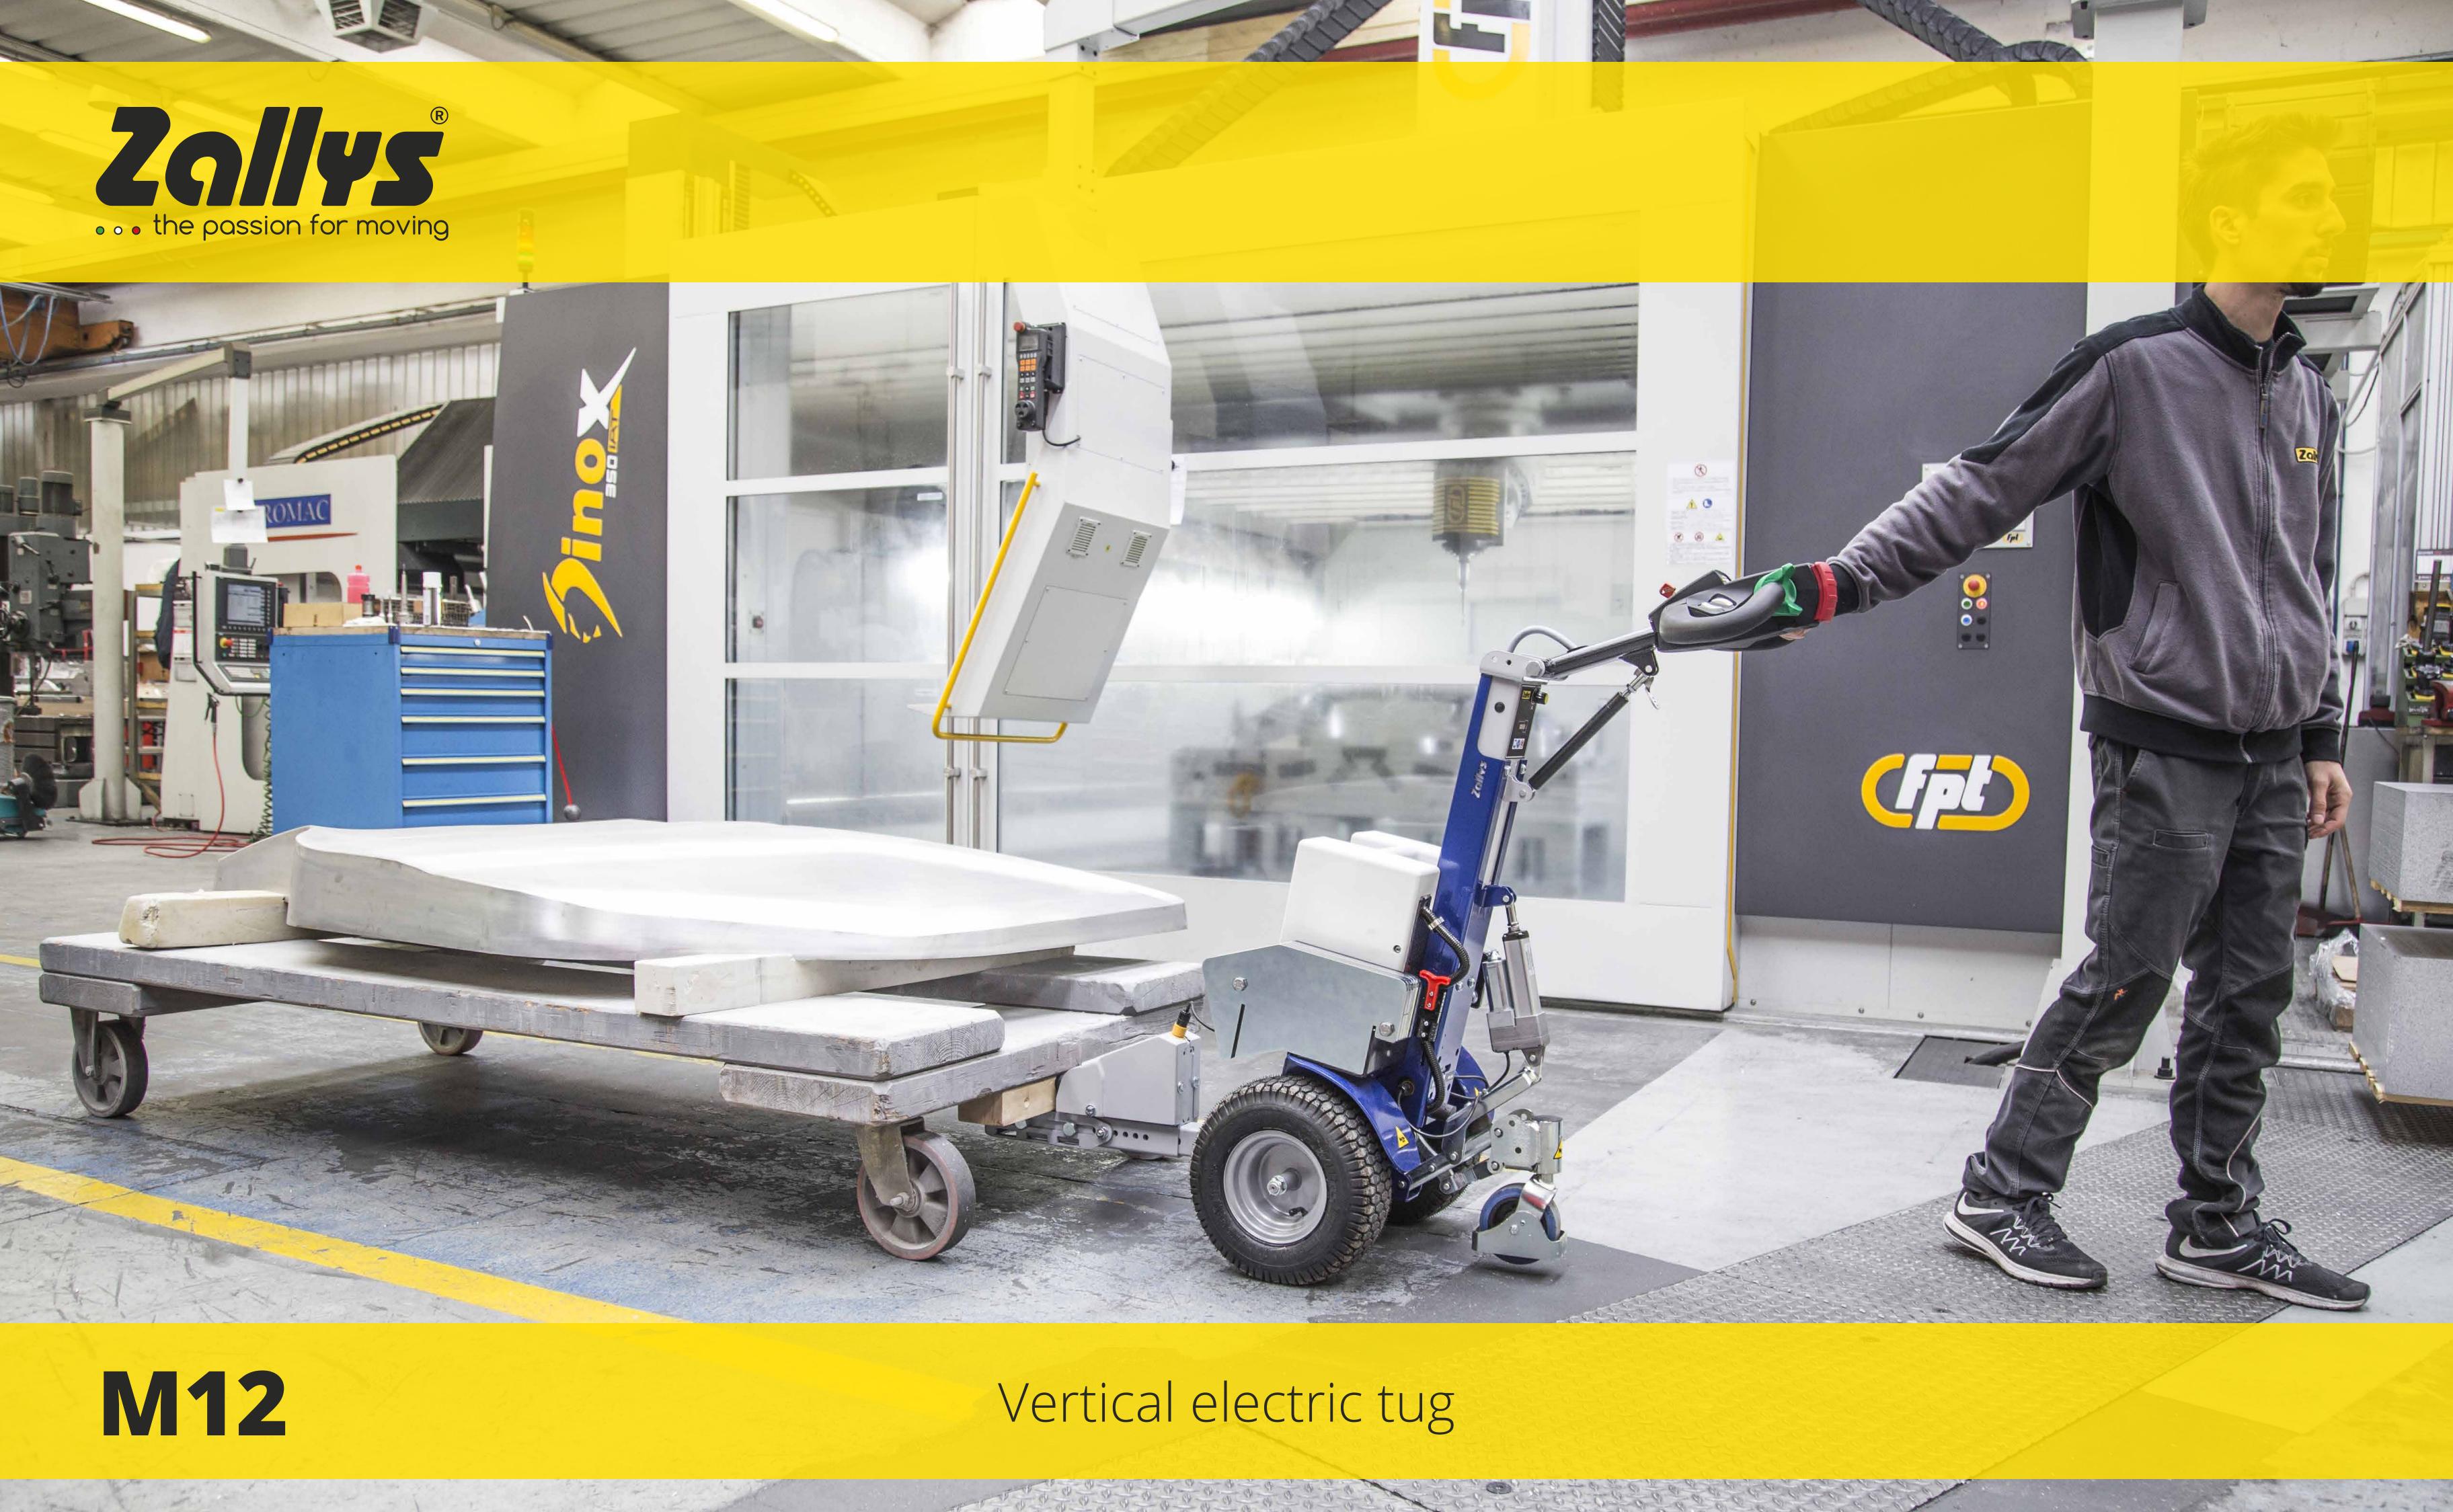

### M12

Z178.720

- For loads up to 1.500 kg.
- Versatile and compact.
- Interchangeable battery packs.
- 5-levels speed adjustment.
- Wide range of accessories and connections.
- Optional remote control driving.

# METALLURGICAL INDUSTRY

• • • the passion for moving

Zallys srl srl - Via Palazzina 1, Sarcedo 36030 (VI) - Italia