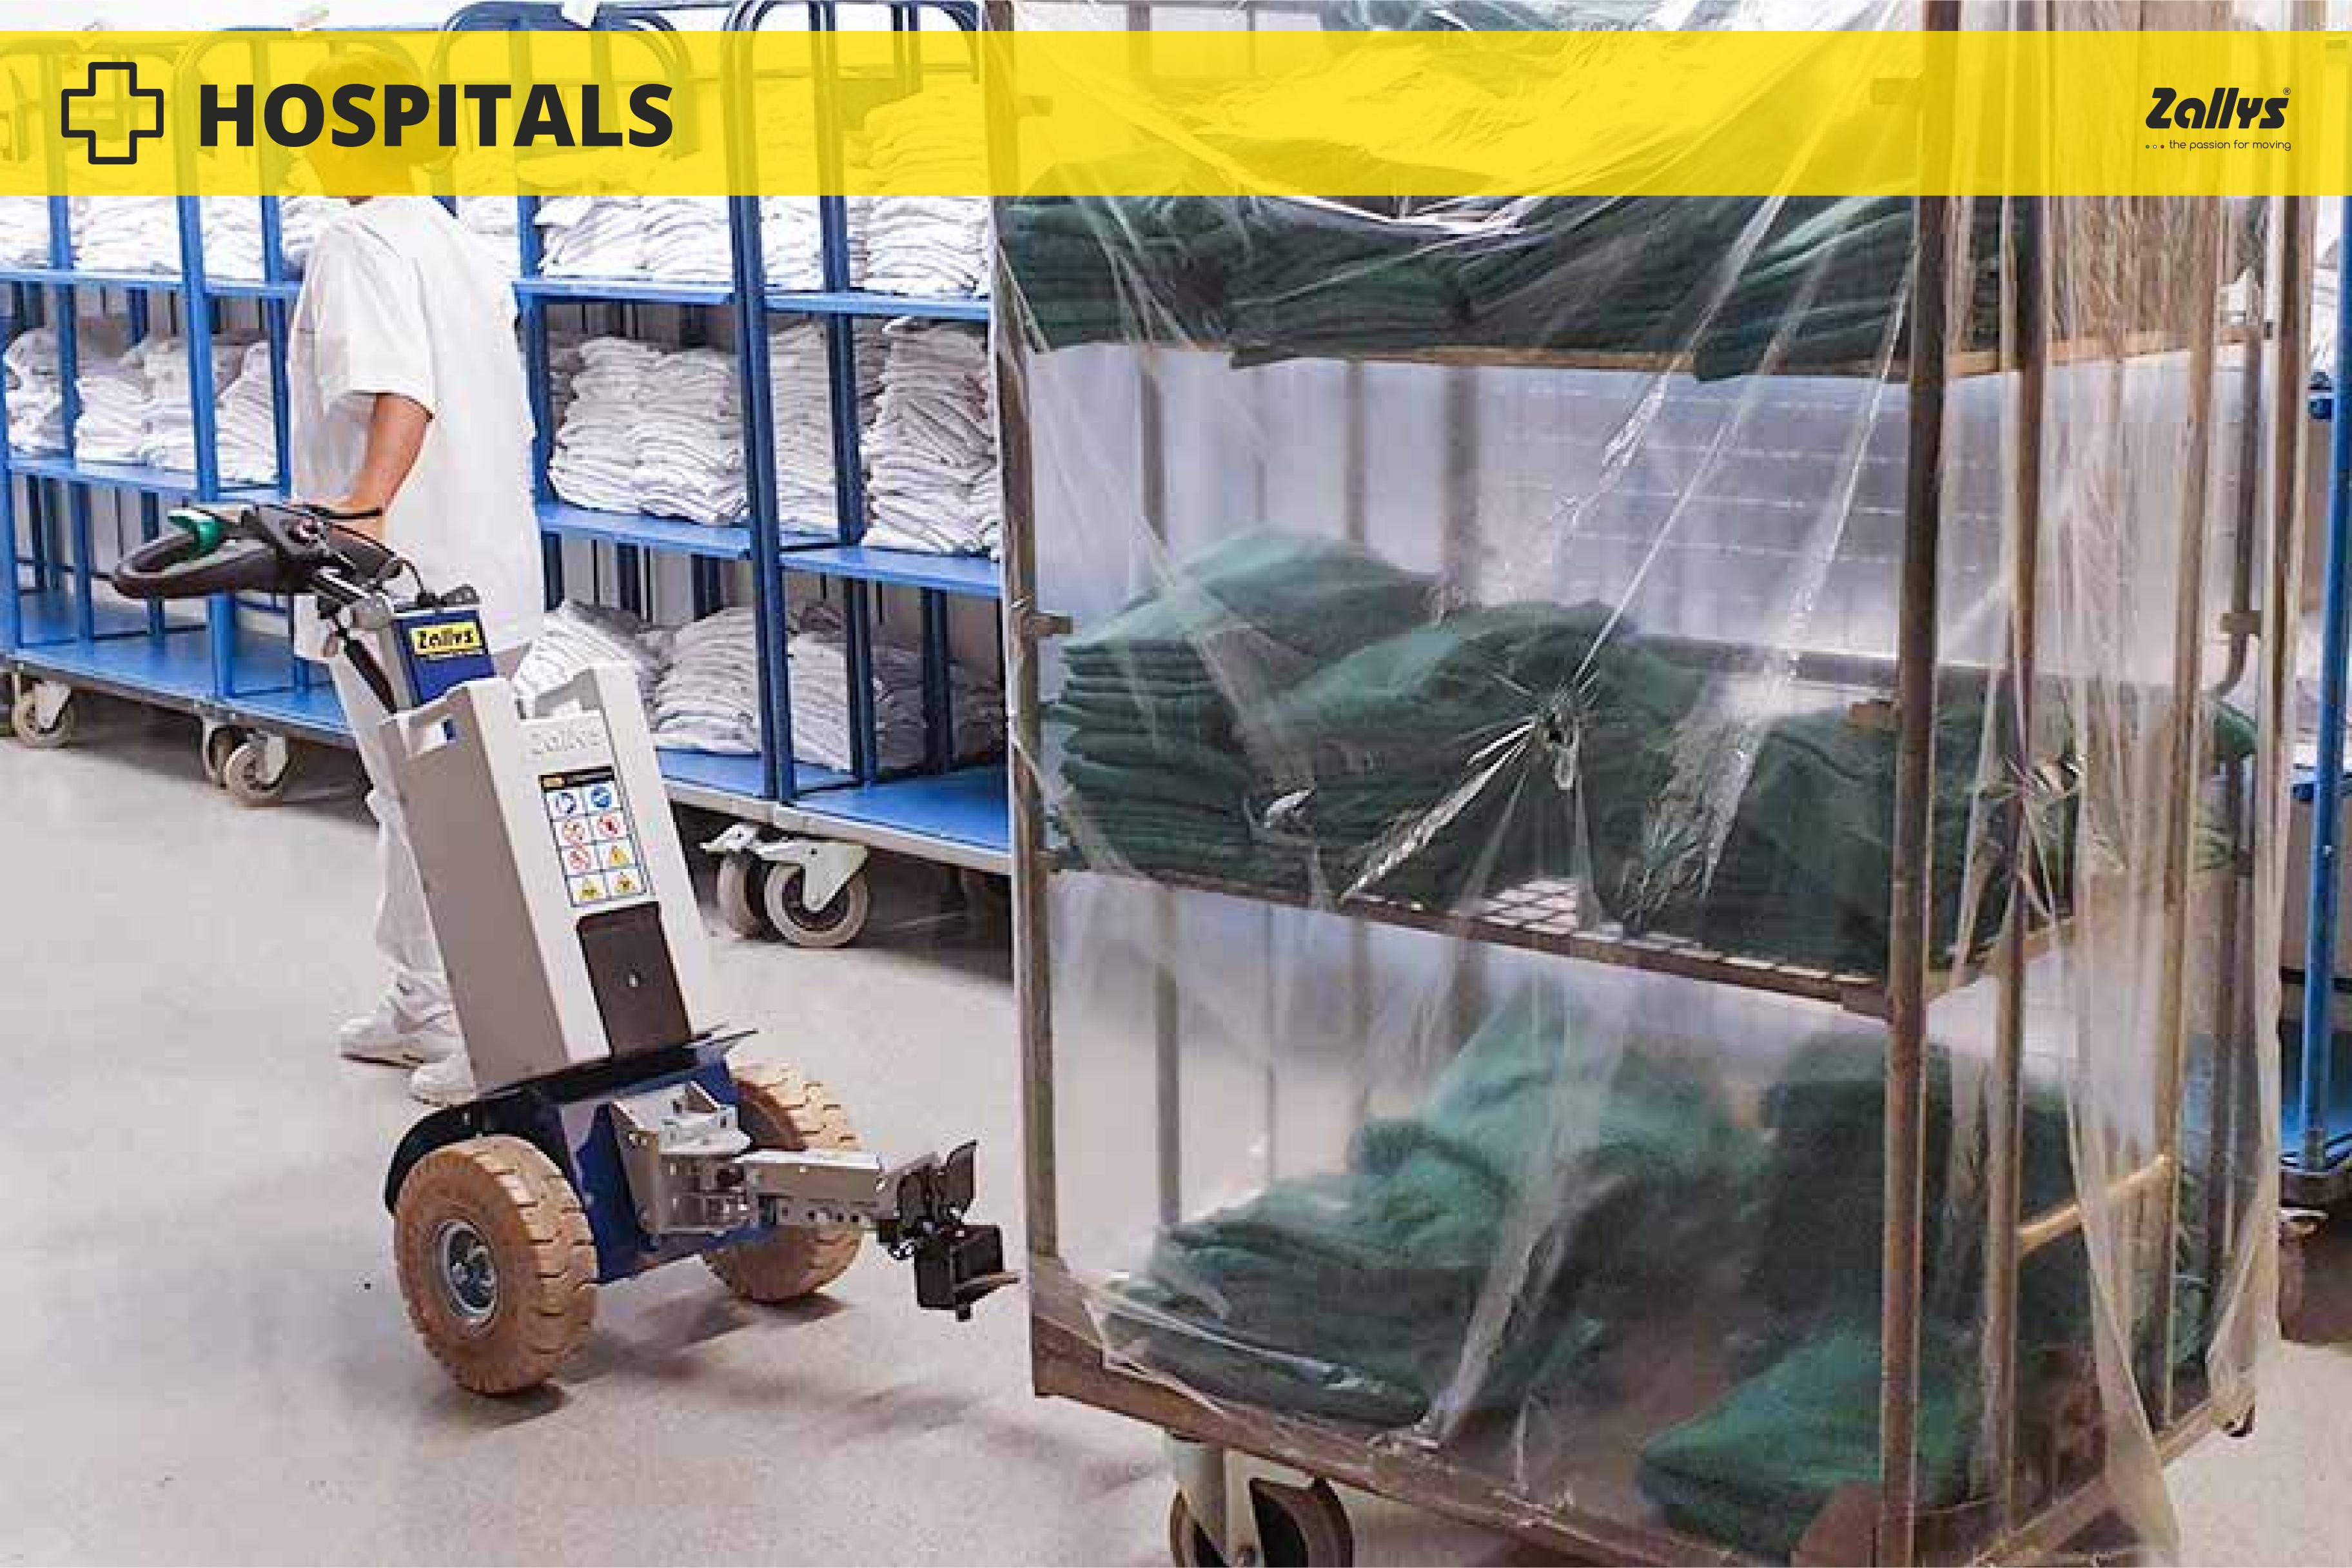

her total cost compared to the standard machine configuration (although, it is a very good investment on the long run because it speeds up the coupling and uncoupling process)
- More delicate compared to the hydraulic one

### Hydraulic

#### Hitches



Example picture

#### **PROS**

- Easy and quick connection
- With just 1 accessory it is possible to clasp frames of different measures
- Coupling with very strong clamp, useful for applications in which the hook has to withstand stress/bumps.
- More compact compared to the electric clamp hitch (lower and narrower)

#### CONS

- Higher total price compared to the standard machine configuration
- Even though the effort is minimal, the pump is manual



# Applications

on various production sectors







# METALLURGICAL INDUSTRY















• • • the passion for moving

Zallys srl srl - Via Palazzina 1, Sarcedo 36030 (VI) - Italia

#### **Contacts:**

sales@zallys.com +39 0445 366785

Web site:

www.zallys.com