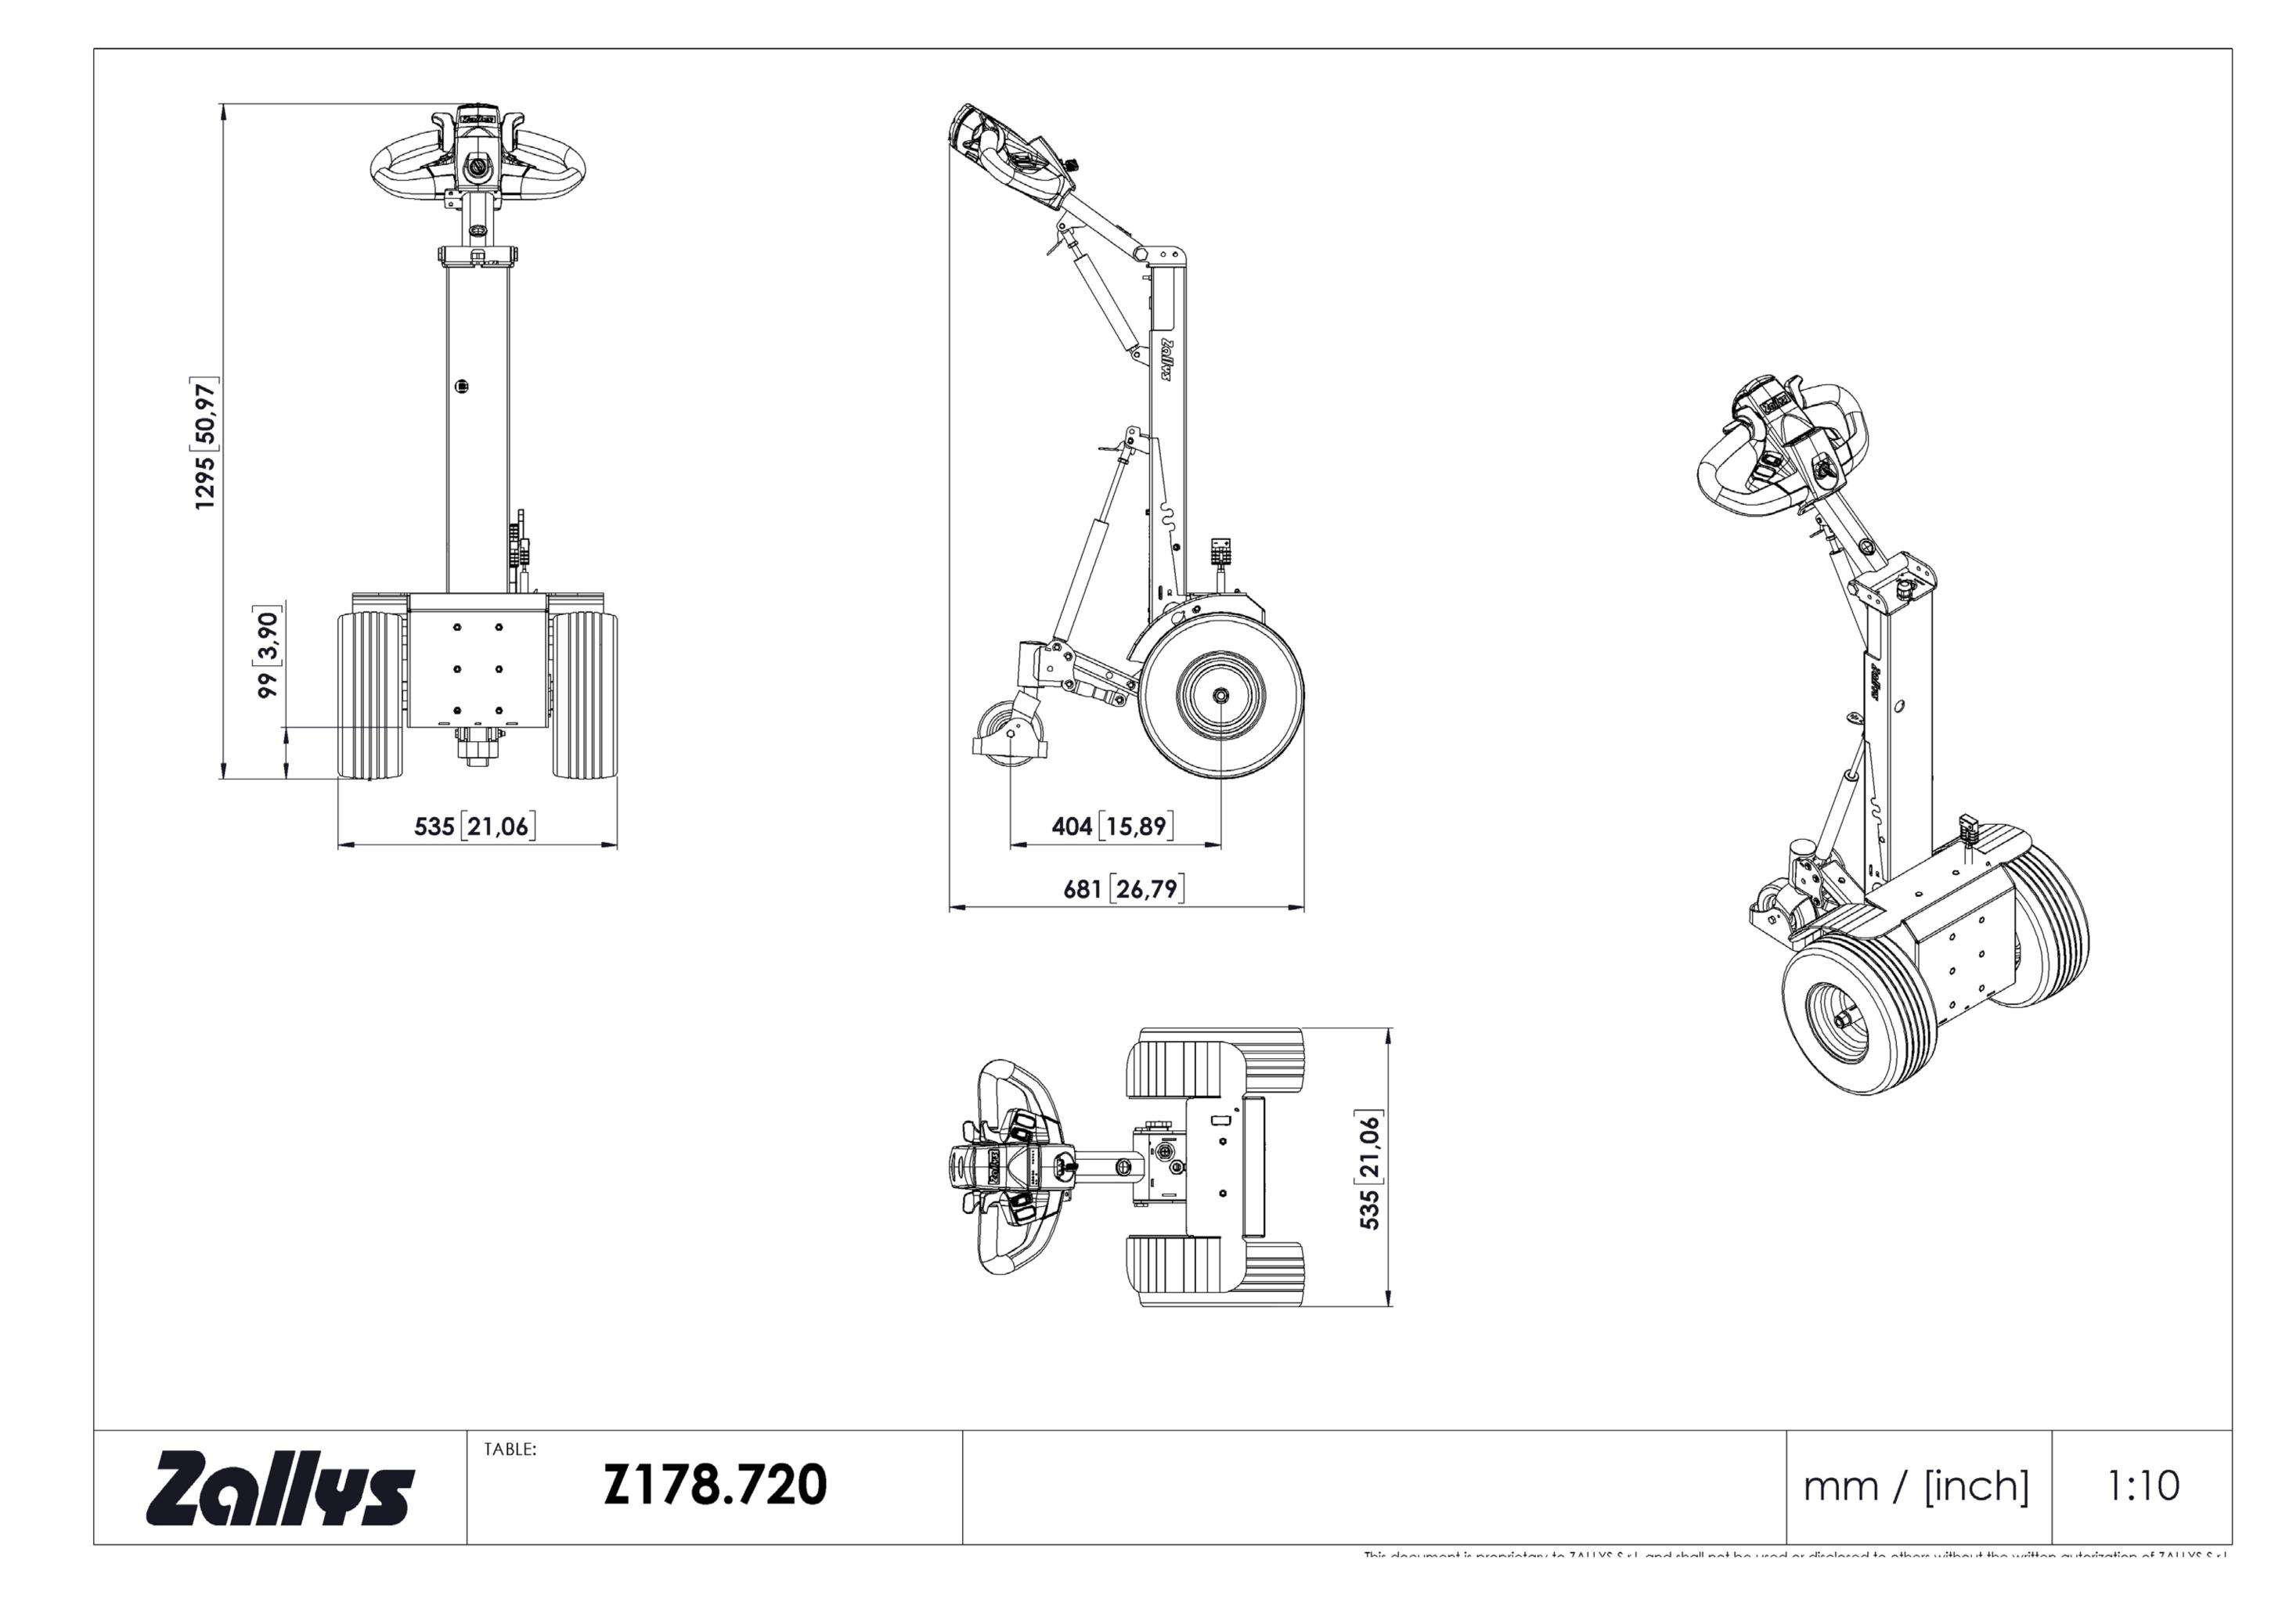

### M12

Z178.720

- For loads up to 1.500 kg.
- Versatile and compact.
- Interchangeable battery packs.
- 5-levels speed adjustment.
- Wide range of accessories and connections.
- Optional remote control driving.