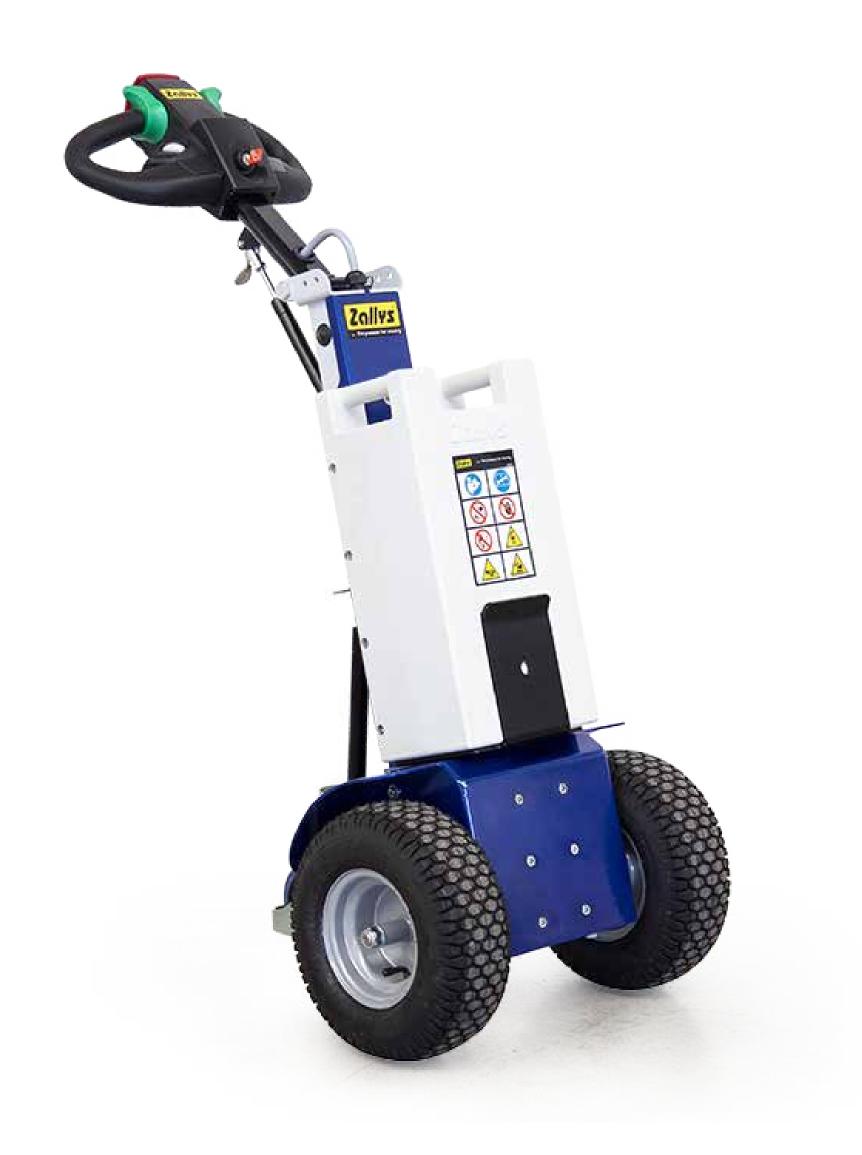

### M12

Z178.720

- For loads up to 1.500 kg.
- Versatile and compact.
- Interchangeable battery packs.
- 5-levels speed adjustment.
- Wide range of accessories and connections.
- Optional remote control driving.

# Ergonomic driving

**Zallys' tillerhead** has been conceived and produced to make the use of the machine more ergonomic for the operator, guaranteeing the right **comfort while driving during the work shift**.

Its ergonomic design allows to have all the driving controls at your fingertips, the display with the battery charge level and the power key for an easy and fast ignition.

The structure is made of resistant materials in case of accidental bumps.