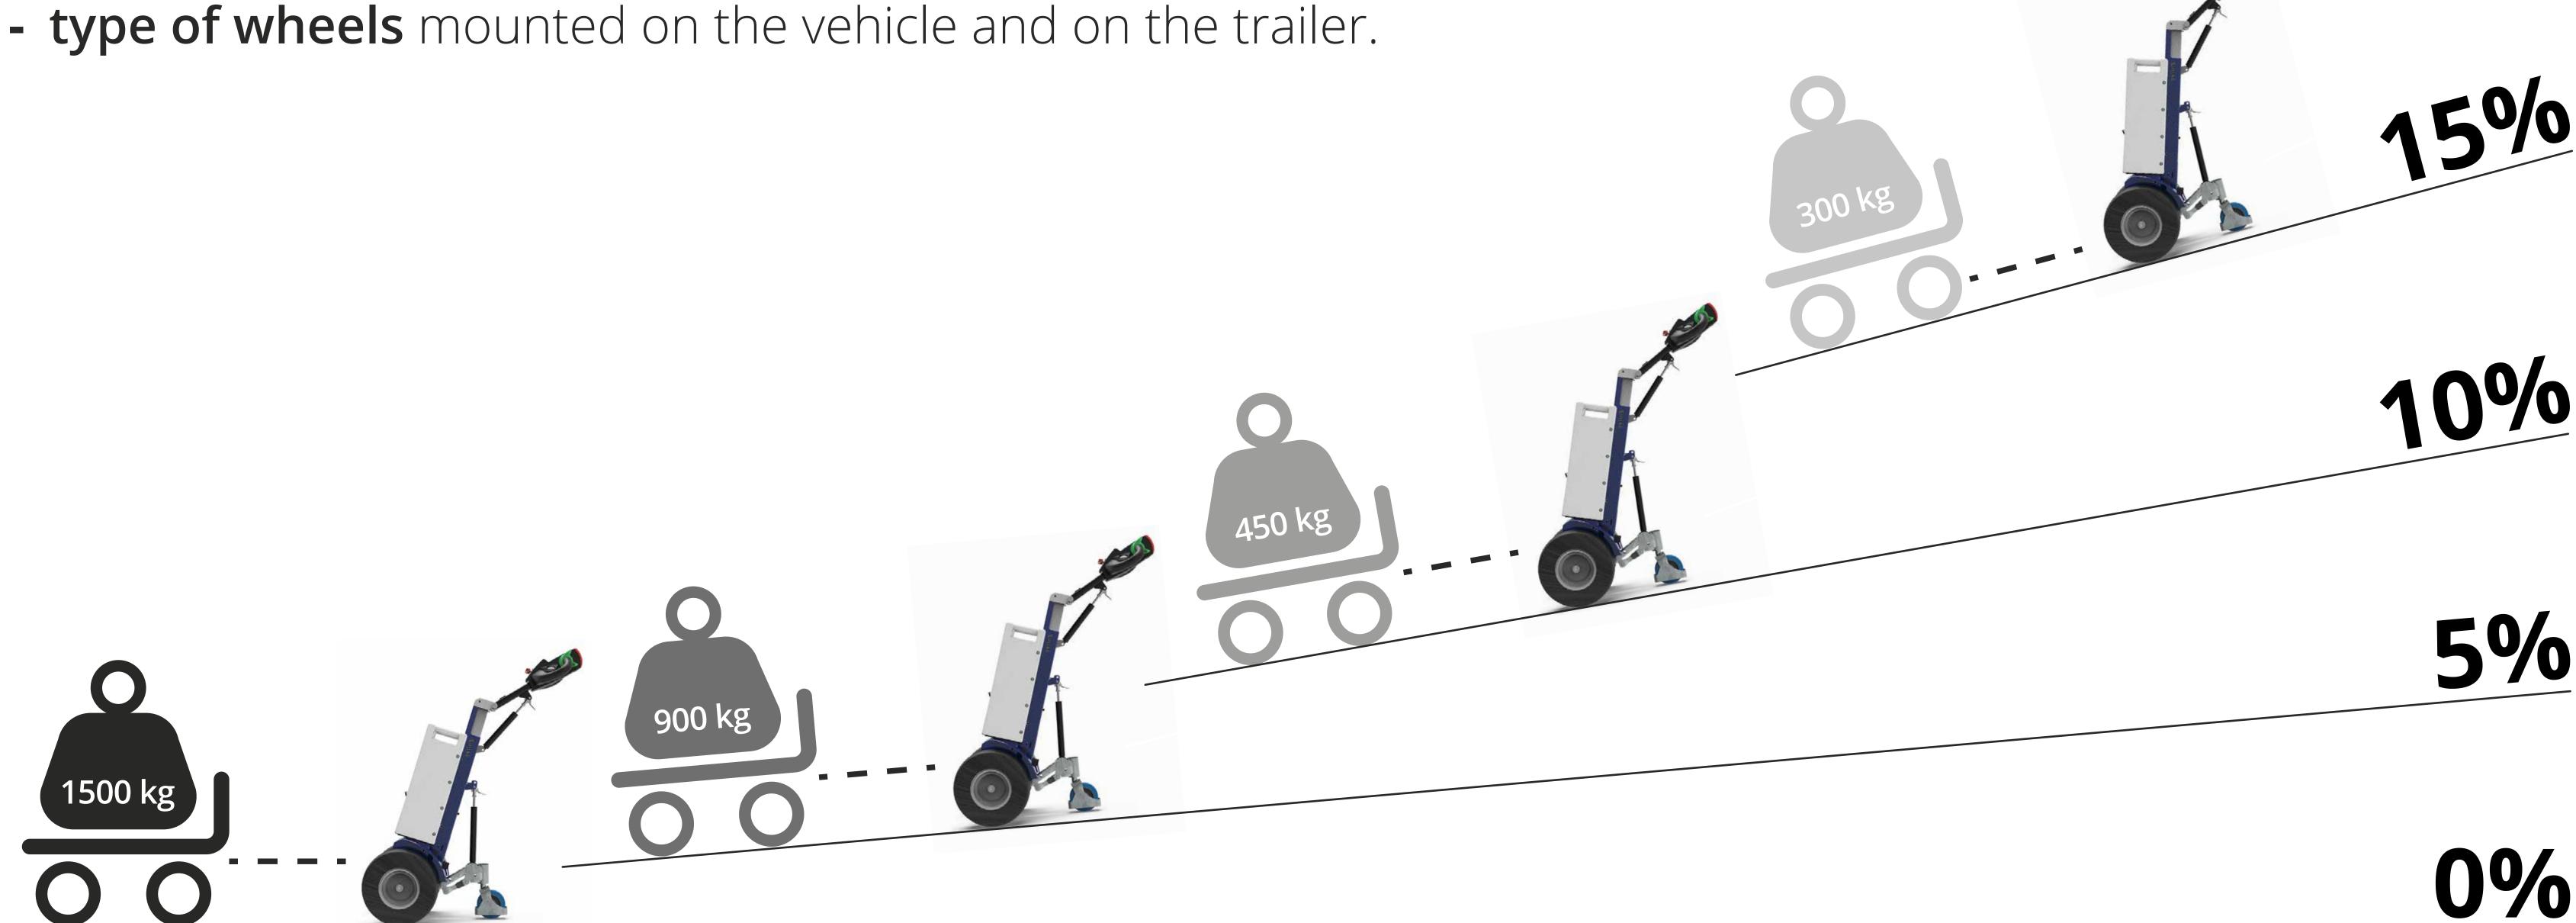

### Performances on slopes

While the force expressed in N at the hook remains unchanged, the following circumstances **may affect the towing** capacity expressed in kg:

- type of ground on which the towing is performed;
- towing on flat ground or on a slope;
- use (or not) of **ballasts**; **two of whools** mounted on the vehicle and on the traile