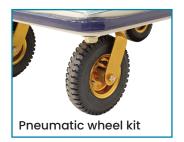

## **Extra Large Prestige Platform Trolley**

- · Powder coated steel construction with vinyl decks
- · Surround bumper on perimeter of trolley
- Polyurethane castors 2 x fixed, 2 x swivel

| Code  | Details               | Load<br>Capacity<br>(kg) | Castors<br>(mm) | Handle<br>Height<br>(mm) | Platform<br>Size<br>(mm) | Platform<br>Height<br>(mm) | Unit<br>Weight<br>(kg) |
|-------|-----------------------|--------------------------|-----------------|--------------------------|--------------------------|----------------------------|------------------------|
| V1015 | XL Platform Trolley   | 650                      | 200             | 1000                     | 1180x760                 | 290                        | 40                     |
| V1016 | Optional Extra Handle |                          |                 |                          |                          |                            |                        |
| V1017 | Pneumatic Wheel Kit   |                          |                 |                          |                          |                            |                        |