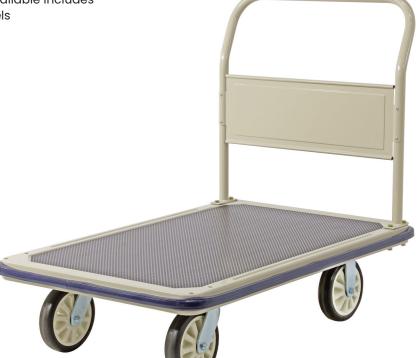

## **Extra Large Prestige Platform Trolley**

- · Powder coated steel construction with vinyl decks
- · Surround bumper on perimeter of trolley
- Polyurethane castors 2 x fixed, 2 x swivel

| Code  | Details               | Load<br>Capacity<br>(kg) | Castors<br>(mm) | Handle<br>Height<br>(mm) | Platform<br>Size<br>(mm) | Platform<br>Height<br>(mm) | Unit<br>Weight<br>(kg) |
|-------|-----------------------|--------------------------|-----------------|--------------------------|--------------------------|----------------------------|------------------------|
| V1015 | XL Platform Trolley   | 650                      | 200             | 1000                     | 1180x760                 | 290                        | 40                     |
| V1016 | Optional Extra Handle |                          |                 |                          |                          |                            |                        |
| V1017 | Pneumatic Wheel Kit   |                          |                 |                          |                          |                            |                        |