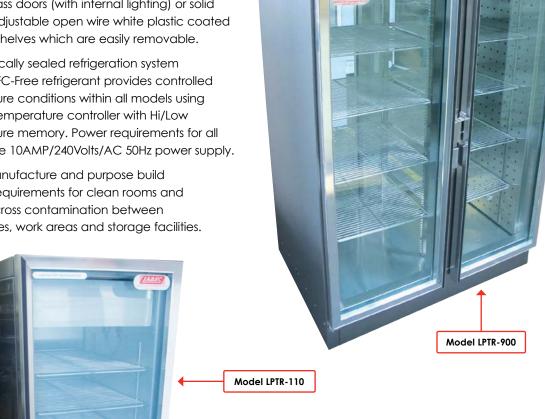

## Pass Thru Laboratory Refrigerators (+2°C to +8°C)

LABEC manufacture custom Pass Thru Refrigerators available in single, double or triple door configurations.

The Pass Thru Refrigerators have interlocking self closing glass doors (with internal lighting) or solid door(s). Adjustable open wire white plastic coated full width shelves which are easily removable.

A hermetically sealed refrigeration system utilizing CFC-Free refrigerant provides controlled temperature conditions within all models using a digital temperature controller with Hi/Low temperature memory. Power requirements for all models are 10AMP/240Volts/AC 50Hz power supply.

Labec manufacture and purpose build to meet requirements for clean rooms and to avoid cross contamination between laboratories, work areas and storage facilities.

## Pass Thru Laboratory Refrigerators (+2°C to +8°C)

| Model                              | LPTR-110                                                                | LPTR-900                                                                 | LPTR-1400                                                                |
|------------------------------------|-------------------------------------------------------------------------|--------------------------------------------------------------------------|--------------------------------------------------------------------------|
| Capacity                           | 110                                                                     | 900                                                                      | 1400                                                                     |
| Internal Dimensions (cm) H x W x D | 60 x 50 x 50                                                            | 145 x 100 x 61                                                           | 145 x 154 x 61                                                           |
| External Dimensions (cm) H x W x D | 200 x 80 x 73                                                           | 200 x 110 x 73                                                           | 200 x 164 x 73                                                           |
| Temperature Controller             | Digital Controller                                                      |                                                                          |                                                                          |
| Temperature Minimum                | +2°C                                                                    |                                                                          |                                                                          |
| Temperature Maximum                | +8°C                                                                    |                                                                          |                                                                          |
| Temperature Setting Accuracy       | 1∘C                                                                     |                                                                          |                                                                          |
| Refrigerant                        | 134a / CFC Free                                                         |                                                                          |                                                                          |
| Number of Doors                    | 1 x Interlocking<br>self-closing glass door<br>(with Internal Lighting) | 2 x Interlocking<br>self-closing glass doors<br>(with Internal Lighting) | 3 x Interlocking<br>self-closing glass doors<br>(with Internal Lighting) |
| Door Material                      | Glass or Solid                                                          |                                                                          |                                                                          |
| Shelves (adjustable)               | 2                                                                       | 8                                                                        | 12                                                                       |
| Alarms                             | Audible / Visual                                                        |                                                                          |                                                                          |
| Power (W)                          | 10AMP / 240V / 50Hz                                                     |                                                                          |                                                                          |
| Weight (kg)                        | 150                                                                     | 250                                                                      | 310                                                                      |