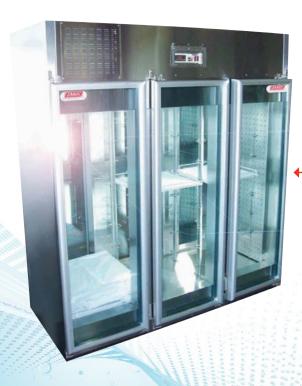

## Pass Thru Laboratory Refrigerators (+2°C to +8°C)

LABEC manufacture custom Pass Thru Refrigerators available in single, double or triple door configurations.

The Pass Thru Refrigerators have interlocking self closing glass doors (with internal lighting) or solid door(s). Adjustable open wire white plastic coated full width shelves which are easily removable.

## Pass Thru Laboratory Refrigerators (+2°C to +8°C)

| Model                              | LPTR-110                                                                | LPTR-900                                                                 | LPTR-1400                                                                |
|------------------------------------|-------------------------------------------------------------------------|--------------------------------------------------------------------------|--------------------------------------------------------------------------|
| Capacity                           | 110                                                                     | 900                                                                      | 1400                                                                     |
| Internal Dimensions (cm) H x W x D | 60 x 50 x 50                                                            | 145 x 100 x 61                                                           | 145 x 154 x 61                                                           |
| External Dimensions (cm) H x W x D | 200 x 80 x 73                                                           | 200 x 110 x 73                                                           | 200 x 164 x 73                                                           |
| Temperature Controller             | Digital Controller                                                      |                                                                          |                                                                          |
| Temperature Minimum                | +2°C                                                                    |                                                                          |                                                                          |
| Temperature Maximum                | +8°C                                                                    |                                                                          |                                                                          |
| Temperature Setting Accuracy       | 1∘C                                                                     |                                                                          |                                                                          |
| Refrigerant                        | 134a / CFC Free                                                         |                                                                          |                                                                          |
| Number of Doors                    | 1 x Interlocking<br>self-closing glass door<br>(with Internal Lighting) | 2 x Interlocking<br>self-closing glass doors<br>(with Internal Lighting) | 3 x Interlocking<br>self-closing glass doors<br>(with Internal Lighting) |
| Door Material                      | Glass or Solid                                                          |                                                                          |                                                                          |
| Shelves (adjustable)               | 2                                                                       | 8                                                                        | 12                                                                       |
| Alarms                             | Audible / Visual                                                        |                                                                          |                                                                          |
| Power (W)                          | 10AMP / 240V / 50Hz                                                     |                                                                          |                                                                          |
| Weight (kg)                        | 150                                                                     | 250                                                                      | 310                                                                      |

Model LPTR-1400

Laboratory Equipment Pty Ltd email: sales@labec.com.au Ph: 02 9560 2811 • Fax: 02 9560 6131 www.labec.com.au