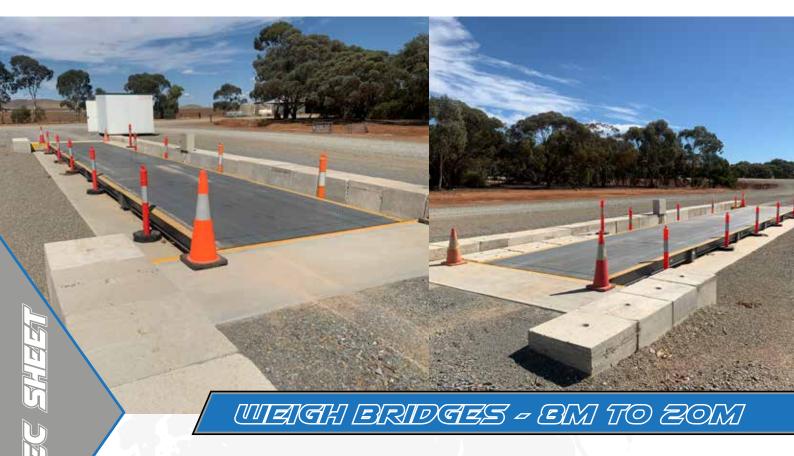

#### **BENEFITS**

- Check truck axle weights before leaving farm
- Choice of 8m, 12m, 16m or 20m
   Bridge
- Weigh livestock and hay
- Monitor fertilizer and grain usage
- Improve feedlot accuracy
- Weigh scrap steel

# Standard Weigh Bridge - 50 Ton

Overall Dimension Length 8 m Width 3 m Deck Height 390 mm

Deck Thickness 10mm Checker Plate
Total Component Weight 3,600 kg

# Road Train Length Weigh Bridge

Overall Dimension Length 20 m

Width 3 m

Deck Height 390 mm
Deck Thickness 10mm Checker Plate
Total Component Weight 9,000 kg