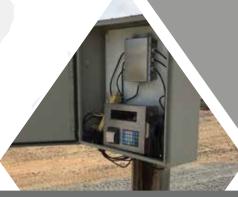

#### SPECIAL FEATURES

- Easy Modular construction in-ground or above-ground
- Large LED external display panel (cord or wireless connection)
- Zemic Load Cells Rated at 40
   Ton per cell
- Readings and printouts from Monitor