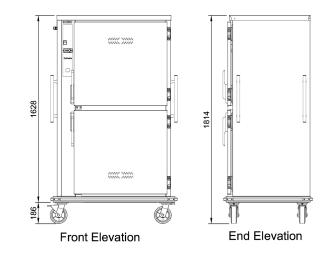

10" to 11" plate carrier

**Technical Data:** 

Dimensions: W x D x H:

Total Connected Load:

Electrical Connection:

**Chrome Plate Wire Plate Carriers** 

CH.CTS

CMGE.0980

CMGE.0979

1.68kW

1107 x 779 x 1814

10A plug & lead fitted

|           |  | Į |
|-----------|--|---|
| 779 O/A   |  | 2 |
| Plan View |  |   |

1107 O/A

996

Plan View