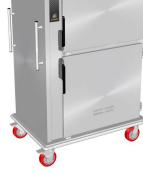

## **Product Information:**

- Designed for the storage and transportation of a wide variety of pre-cooked meals in G/N pans, or plated meals
- Unique easily serviceable heater blanket system promotes minimal moisture loss in product due to even, gentle and motionless heat
- Ideal for banquet situations or for extra kitchen heated storage (food must be heated above 65°C before being placed in banquet cart)
- Easy to slide Crisp/Moist vents to control humidity, foods stay fresh longer, reducing waste and allowing for proven menu favourites to be held ahead of peak serving periods
- Easy-to-use digital display, preset to +85°C from factory
- Self-closing hinges on all doors with magnetic catch and snap lock handle to ensure firm door closure
- Ergonomically designed transport handle for effortless maneuverability
- Insulated on all sides, constructed from 304 grade stainless steel with a No.4 finish
- Heavy-duty non-marking swivel casters, two with brakes
- Wraparound non-marking bumper
- Capacities based on 254mm (10") diameter plates held in plate carriers.