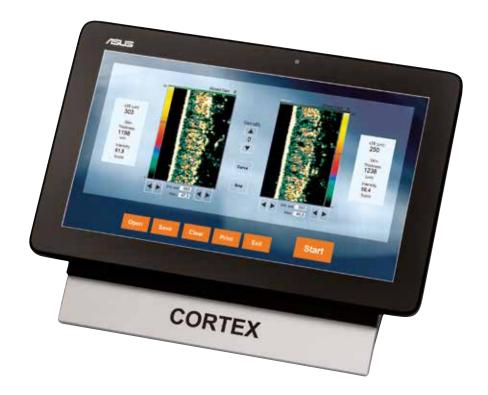

### Customize your DermaLab® Combo

Choose between 12 skin probes including high resolution ultrasound (collagen/fat level), TEWL, elasticity, hydration, sebum, pH, temperature, Dermascope camera and color (also including melanin and erythema index).

The DermaLab® Combo features up to 9 parameters at the same time. It is delivered complete with probes, main unit and Windows software.