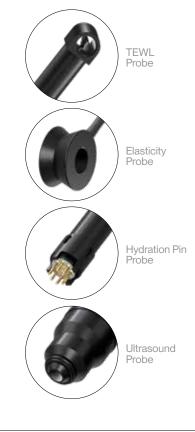

### Customize your DermaLab® Combo

Choose between 12 skin probes including high resolution ultrasound (collagen/fat level), TEWL, elasticity, hydration, sebum, pH, temperature, Dermascope camera and color (also including melanin and erythema index).

The DermaLab® Combo features up to 9 parameters at the same time. It is delivered complete with probes, main unit and Windows software.