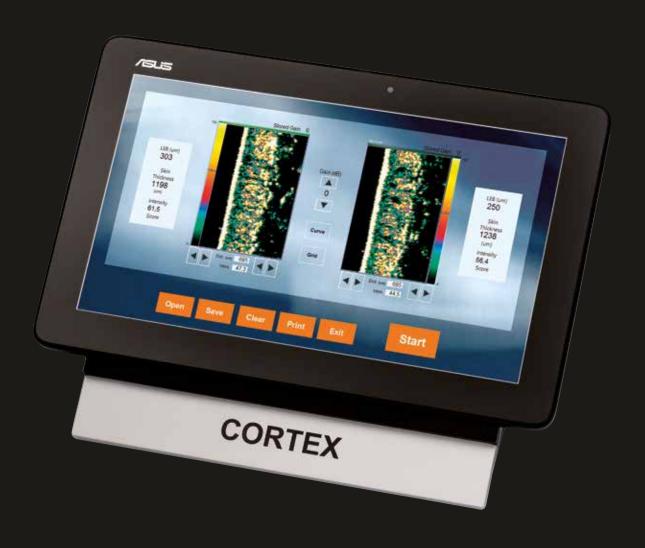

### Customize your DermaLab® Combo

Choose between 12 skin probes including high resolution ultrasound (collagen/fat level), TEWL, elasticity, hydration, sebum, pH, temperature, Dermascope camera and color (also including melanin and erythema index).

The DermaLab® Combo features up to 9 parameters at the same time. It is delivered complete with probes, main unit and Windows software.