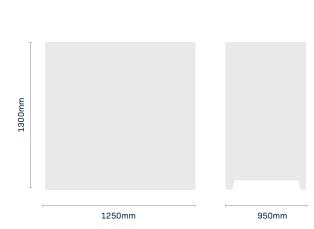

## **SPECIFICATIONS**

| Model                    | Motor Power | Pressure<br>(BAR) | Flow Rates<br>(CFM) |
|--------------------------|-------------|-------------------|---------------------|
|                          |             | 8                 | 177                 |
| FC400                    | 30KW        | 10                | 152                 |
|                          |             | 13                | 131                 |
| Decibel Rating           |             | 62db              |                     |
| Fixed/Variable Speed     |             | Fixed Speed       |                     |
| Drive Type               |             | Belt              |                     |
| Outlet Size              |             | 1"                |                     |
| Dimensions L/W/H         |             | 1250/950/1300 MM  |                     |
| Tank Size                |             | N/A               |                     |
| Weight                   |             | 700KG             |                     |
| Circuit Breaker Required |             | 63 AMPS           |                     |
|                          |             |                   |                     |

All stocked compressors are 10bar standard. All Circuit Breakers must be D Curve.

approx. scale

AIR SYSTEM SERVICING Don't let your air system bring down production. Whether you need emergency assistance or regular service maintenance of your air supply system, contact FOCUS compressors.