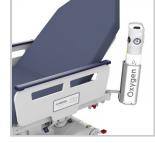

## Chair Oxy Holder

C size oxygen bottle holder which can be mounted to all four corners or backrest of a chair.

## Product Code

- Vertical Oxy Corner Low Mount MPC-CA-VO2
- Vertical Oxy Corner High Mount MPC-CA-VUO2
- Vertical Oxy Backrest Mount MPC-CA-BO2