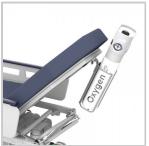

## Chair Oxy Holder

C size oxygen bottle holder which can be mounted to all four corners or backrest of a chair.

## **Key Benefits**

- Low, high and backrest mount positions.
- Holds C-size oxygen bottle.
- Powder coated solid steel construction.

## Product Code

- Vertical Oxy Corner Low Mount MPC-CA-VO2
- Vertical Oxy Corner High Mount MPC-CA-VUO2
- Vertical Oxy Backrest Mount MPC-CA-BO2