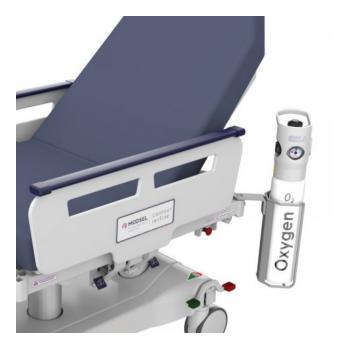

## Chair Oxy Holder

C size oxygen bottle holder which can be mounted to all four corners or backrest of a chair.

## **Key Benefits**

- Low, high and backrest mount positions.
- Holds C-size oxygen bottle.
- Powder coated solid steel construction.

## Product Code

- Vertical Oxy Corner Low Mount MPC-CA-VO2
- Vertical Oxy Corner High Mount MPC-CA-VUO2
- Vertical Oxy Backrest Mount MPC-CA-BO2