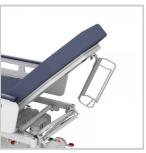

## Chair Oxy Holder

C size oxygen bottle holder which can be mounted to all four corners or backrest of a chair.

## **Key Benefits**

- Low, high and backrest mount positions.
- Holds C-size oxygen bottle.
- Powder coated solid steel construction.

## Product Code

- Vertical Oxy Corner Low Mount MPC-CA-VO2
- Vertical Oxy Corner High Mount MPC-CA-VUO2
- Vertical Oxy Backrest Mount MPC-CA-BO2