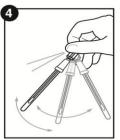

rint devices are 100% recyclable
- 18 month shelf life at room or refrigerated temperatures (2-25°C)

#### Sensitivity:

**Color Results:** 

X

Caution

Pass

х

Fail

**x** Fail

- Detects 80 µg protein after 1 minute
- Detects 50 µg protein after 5 minutes
- Detects 20 µg protein after 10 minutes
- Disregard any color change after 10 minutes



Watch an instructional demo at youtube.com/HygienaTV



Find support documents, instructional videos, and more at www.hygiena.com



REV D 122014

| Catalog No. | Description                            | Quantity |
|-------------|----------------------------------------|----------|
| PRO-100     | PRO-Clean Surface Protein Residue Test | 100      |
|             |                                        |          |





PRO-Clean Procedure:







Watch an instructional demo at youtube.com/HygienaTV





### **Related Products:**

#### EnSURE

EnSURE is a high-sensitivity luminometer that measures multiple quality tests such as ATP, TVC, Coliform, *E. coli* and more all on one system. The EnSURE monitoring system includes SureTrend data tracking software.



#### UltraSnap & AquaSnap

UltraSnap & AquaSnap measure ATP found on surfaces and in liquid samples. ATP is found in organic matter from all living organisms and should be significantly reduced after cleaning. Monitoring ATP provides an instant and objective measurement of cleaning efficiency.



## AllerFlow Gluten

AllerFlow Gluten is a rapid and convenient test for detection of gluten residue on surfaces. AllerFlow Gluten gives results in 10 minutes and is sensitive to 5  $