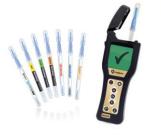

#### EnSURE

EnSURE is a high-sensitivity luminometer that measures multiple quality tests such as ATP, TVC, Coliform, *E. coli* and more all on one system. The EnSURE monitoring system includes SureTrend data tracking software.