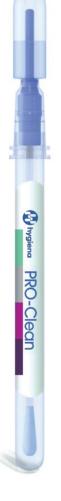

# **PRO-Clean** Protein Residue Test

PRO-Clean quickly and accurately monitors the cleanliness of surfaces to help ensure product quality by detecting protein residues left behind after cleaning. Simply swab a surface, release the reagent, and if protein residue is present the reagent will turn purple. The more contamination present, the quicker and darker the color change to purple. PRO-Clean quickly validates the hygiene of a surface, allowing immediate corrective action to be taken if necessary.

#### **Benefits:**

- Results in 1-10 minutes
- Easy–to-interpret color change no instrumentation required
- Unique liquid stable chemistry produces consistent results
- Pre-moistened swab provides reliable collection, recovery, and detection to ensure consistent results
- Low carbon footprint devices are 100% recyclable
- 18 month shelf life at room or refrigerated temperatures (2-25°C)