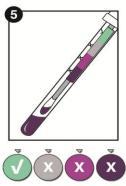

#### Sensitivity:

**Color Results:** 

X

Caution

Pass

х

Fail

**x** Fail

- Detects 80 µg protein after 1 minute
- Detects 50 µg protein after 5 minutes
- Detects 20 µg protein after 10 minutes
- Disregard any color change after 10 minutes

Watch an instructional demo at youtube.com/HygienaTV