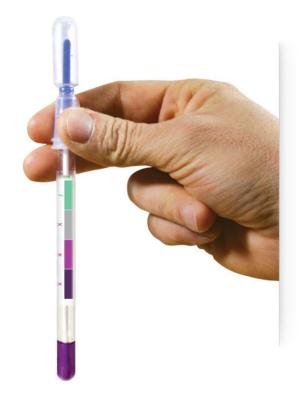

# **PRO-Clean** Protein Residue Test

PRO-Clean quickly and accurately monitors the cleanliness of surfaces to help ensure product quality by detecting protein residues left behind after cleaning. Simply swab a surface, release the reagent, and if protein residue is present the reagent will turn purple. The more contamination present, the quicker and darker the color change to purple. PRO-Clean quickly validates the hygiene of a surface, allowing immediate corrective action to be taken if necessary.