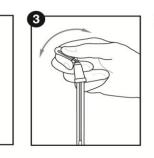

tprint devices are 100% recyclable
- 18 month shelf life at room or refrigerated temperatures (2-25°C)

#### Sensitivity:

**Color Results:** 

X

Caution

Pass

х

Fail

**x** Fail

- Detects 80 µg protein after 1 minute
- Detects 50 µg protein after 5 minutes
- Detects 20 µg protein after 10 minutes
- Disregard any color change after 10 minutes



Watch an instructional demo at youtube.com/HygienaTV



Find support documents, instructional videos, and more at www.hygiena.com



REV D 122014

| Catalog No. | Description                            | Quantity |
|-------------|----------------------------------------|----------|
| PRO-100     | PRO-Clean Surface Protein Residue Test | 100      |
|             |                                        |          |





PRO-Clean Procedure:







Watch an instructional demo at youtube.com/HygienaTV





### **Related Products:**

#### EnSURE

EnSURE is a high-sensitivity luminometer that measures multiple quality tests such as ATP, TVC, Coliform, *E. coli* and more all on one system. The EnSURE monitoring system includes SureTrend data tracking software.



#### UltraSnap & AquaSnap

UltraSnap & AquaSnap measure ATP found on surfaces and in liquid samples. ATP is found in organic matter from all living organisms and should be significantly reduced after cleaning. Monitoring ATP provides an instant and objective measurement of cleaning efficiency.



## AllerFlow Gluten

AllerFlow Gluten is a rapid and convenient test for detection of gluten residue on surfaces. AllerFlow Gluten gives results in 10 minutes and is sensitive to 5