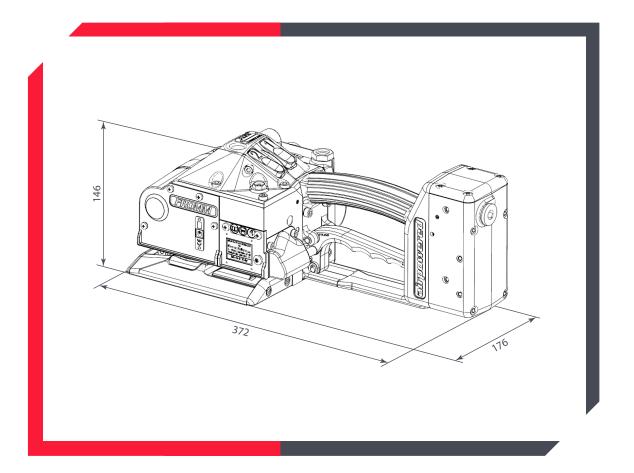

#### Tool Size (without suspension bracket):

| 372 |
|-----|
| 176 |
| 146 |
| 8.2 |
|     |