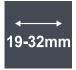

#### Strap Specification:

| Width (mm):     | 19-32     |
|-----------------|-----------|
| Thickness (mm): | 0.60-1.53 |