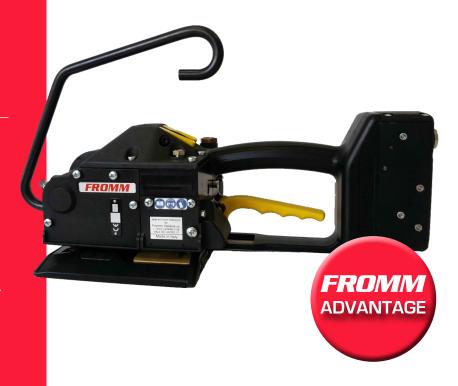

# FROMM P359 **Pneumatic Powered Plastic Strapping Tool**

The FROMM P359 Pneumatic Powered Plastic Strapping Tool, is a reliable & simple tool ideally used for heavy duty applications. Boasting FROMM's superior tensioning force, the P359 has become a proven performer when strapping packages traditionally secured with 32mm steel.

### Features

- Manual or semi-automatic function.
- Fast & reliable
- Simple two button operation
- Robust & durable
- Friction seal joint

## Benefits

- Excellent off line or production strapping tool
- Pulls great tension
- Ideal for heavy products, ie. steel, timber
- Strong and sturdy
- Long life wear parts
- FROMM 2 year warranty