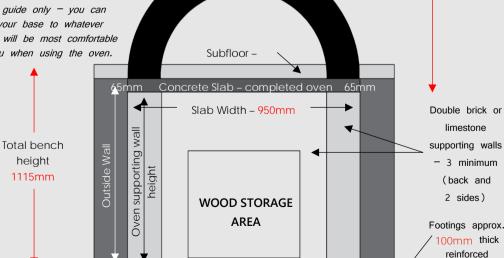

## **BASE CONSTRUCTION COURTYARD MODEL**

Slab dimensions for completed oven -950mm wide x 1050mm deep x 65mm thick\*

\*Slab is provided with completed ovens only. If making your own slab we recommend 100mm reinforced concrete. NOTE Bench and wall heights

are a guide only - you can build your base to whatever height will be most comfortable for you when using the oven.

NOTE The aim is to have the benchtop level with the oven floor. Therefore the outside wall should be total bench height less thickness of whatever you are using to finish your benchtop eg. tile thickness.