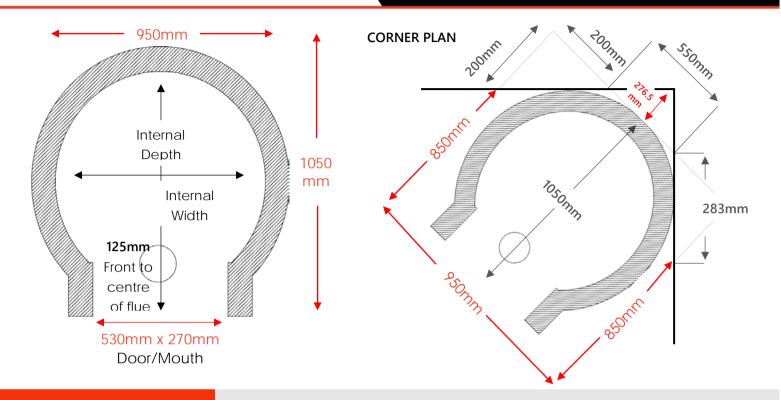

## **External Measurements**

External width: 950mm External depth: 1050mm External height: ≈600mm

#### **Internal Measurements**

Internal width: 720mm Internal depth: 860mm Internal height: 400mm

## Door/Mouth Measurements

Width: 530mm Height: 270mm

## **Stainless Steel Flue Measurements**

Length: 1000mm

Diameter: 6" (approx 152mm)