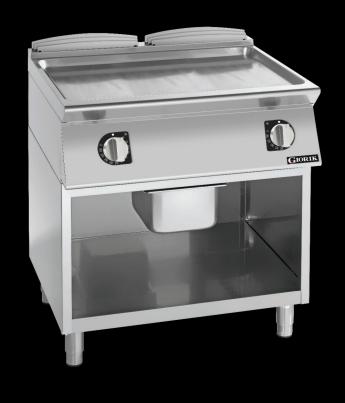

FLE941GCRXT

Frytop - Electric, Satin Chrome, Smooth Plate / Open Base

## **Product Information:**

- Class leading, European style, professional quality and reliability since 1963
- 900 series, electric frytop with 15mm smooth satin chrome plate (17.2kW)
- (also available in 15mm ribbed satin chrome plate)
  Satin chrome plate delivers a cost effective, highly durable, faster heating and easier cleaning solution than alternative plates.
- solution than alternative plates • Heating elements with Hi-limit temperature protection
- Temperature regulation via thermostat (50°C 300°C)
- Indicator lights to monitor the correct operation of the appliance
- Robust 304 grade stainless steel construction with rounded corners for improved cleaning
- Hermetically sealed, pressed work surface with raised edges to protect from overflow
- Removable 1/2 GN grease tray
- Open base with optional doors available (SPGI.2016437)
- Height adjustable stainless steel feet for a 900mm
- working height
- 24-month warranty