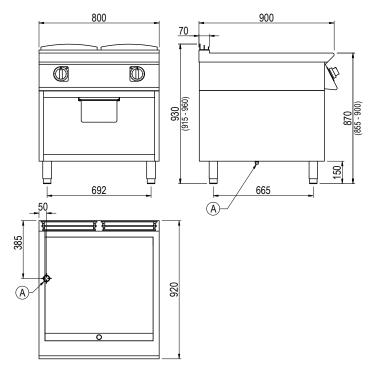

## **General Drawing:**

### **Specifications:**

| Model - Smooth         | FLE941GCRXT                          |
|------------------------|--------------------------------------|
| Model - Ribbed         | FRE941GCRXT                          |
| W x D x H (mm)         | 800 x 920 x 930                      |
| Weight                 | 175kg                                |
| Cooktop (mm)           | 720 x 640                            |
| Packed Dimensions (mm) | 845 x 1025 x 1200                    |
| Packed Weight (mm)     | 187kg                                |
|                        |                                      |
| Electrical Connection  | 3Ø + N + E<br>415VAC / 50Hz / 17.2kW |

### Legend:

A Electrical Connection

Due to continuous product research and development, the information contained herein is subject to change without notice. Revision: 01 - 05/01/2022 - A

www.stoddart.com.au www.stoddart.co.nz