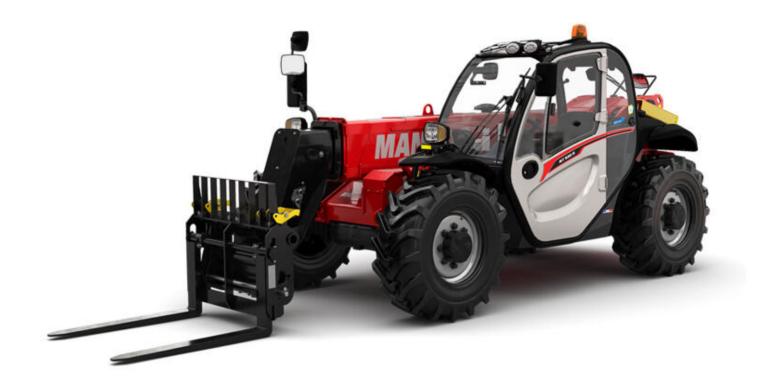

## MT 930 H

|                                               | MT 930 H - Greated on 29 November 2021 at 6.19:20 pm C |
|-----------------------------------------------|--------------------------------------------------------|
| Capacities                                    | Metric                                                 |
| Max. capacity                                 | 3000 kg                                                |
| Max. lifting height                           | 8.85 m                                                 |
| Max. outreach                                 | r1 6.05 m                                              |
| Weight and dimensions                         |                                                        |
| Overall length to carriage                    | I11 4.67 m                                             |
| Overall length (with forks)                   | l1 5.77 m                                              |
| Overall width                                 | b1 1.99 m                                              |
| Overall height                                | h17 1.99 m                                             |
| Wheelbase                                     |                                                        |
| Ground clearance                              | •                                                      |
|                                               |                                                        |
| Overall cab width                             | b4 0.79 m                                              |
| Tilt-up angle                                 | a4 11 °                                                |
| Tilt-down angle                               | a5 116°                                                |
| External turning radius (over tyres)          | Wa1 3.35 m                                             |
| Unladen weight (with forks)                   | 6550 kg                                                |
| Standard tyres                                | ALLIANCE 380/75 R20 148A8 A580                         |
| Forks length / width / section                | I / e / s 1070 mm x 100 mm / 50 mm                     |
| Performances                                  |                                                        |
| Lifting                                       | 10.24 s                                                |
| Lowering                                      | 7.95 s                                                 |
| Extension                                     | 9.89 s                                                 |
| Retraction                                    | 9.48 s                                                 |
| Crowd                                         | 3.06 s                                                 |
| Dump                                          | 2.44 s                                                 |
| Engine                                        |                                                        |
| Engine brand                                  | Kubota                                                 |
| Engine norm                                   | Stage V                                                |
| Engine model                                  | V3307-CR-TE5B                                          |
| Number of cylinders / Capacity of cylinders   | 4 - 3331 cm³                                           |
| I.C. Engine power rating - Power (kW)         | 75 Hp / 54.60 kW                                       |
| Max. torque / Engine rotation                 | 265 Nm @ 1400 rpm                                      |
| Drawbar pull (Laden)                          | 3860 daN                                               |
| Transmission                                  |                                                        |
| Transmission type                             | Hydrostatic                                            |
| Number of gears (forward / reverse)           | 2/2                                                    |
| Max. travel speed                             | 24.90 km/h                                             |
| Service brake                                 | Hydraulic                                              |
| Hydraulics                                    | Tiyuluulic                                             |
| <u> </u>                                      | Gear pump                                              |
| Hydraulic pump type Hydraulic flow / Pressure | 88 I/min / 245 bar                                     |
| •                                             | 88 I/IIIII / 245 Dai                                   |
| Tank capacities                               |                                                        |
| Engine oil                                    | 111                                                    |
| Hydraulic oil                                 | 1151                                                   |
| Fuel tank                                     | 90 l                                                   |
| Noise and vibration                           |                                                        |
| Noise at driving position (LpA)               | 74 dB(A)                                               |
| Noise to environment (LwA)                    | 103 dB(A)                                              |
| Vibration on hands/arms                       | < 2.50 m/s <sup>2</sup>                                |
| Miscellaneous                                 |                                                        |
| Steering wheels (front / rear)                | 4 / 4                                                  |
| Safety cab homologation                       | ROPS - FOPS cab (level 2)                              |