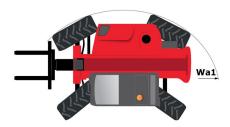

|
| Noise and vibration                           |                                                        |
| Noise at driving position (LpA)               | 74 dB(A)                                               |
| Noise to environment (LwA)                    | 103 dB(A)                                              |
| Vibration on hands/arms                       | < 2.50 m/s <sup>2</sup>                                |
| Miscellaneous                                 |                                                        |
| Steering wheels (front / rear)                | 4 / 4                                                  |
| Safety cab homologation                       | ROPS - FOPS cab (level 2)                              |

## MT 930 H - Dimensional drawing







## MT 930 H - Load chart

## Machine on tyres with forks Metric







Siège Social 430 rue de l'Aubinière - 44150 Ancenis Cedex - France Tel: +33(0)2 40 09 10 11 - Fax: +33 (0)2 40 09 10 97 www.manitou.com



This brochure describes versions and configuration options for Manitou products which may be fitted with different equipment. The equipment described in this brochure may be standard, optional or not available depending on version. Manitou reserves the right to change the specifications shown and described at any time and without prior warning. The manufacturer is not liable for the specifications given. For more information, contact your Manitou dealer. Non-contractual document. Product descriptions may differ from actual products. List of specifications is not comprehensive. The