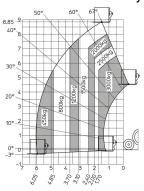

|
| Noise at driving position (LpA)               | 74 dB(A)                                               |
| Noise to environment (LwA)                    | 103 dB(A)                                              |
| Vibration on hands/arms                       | < 2.50 m/s <sup>2</sup>                                |
| Miscellaneous                                 |                                                        |
| Steering wheels (front / rear)                | 4 / 4                                                  |
| Safety cab homologation                       | ROPS - FOPS cab (level 2)                              |

## MT 930 H - Dimensional drawing







## MT 930 H - Load chart

## Machine on tyres with forks Metric







Siège Social 430 rue de l'Aubinière - 44150 Ancenis Cedex - France Tel: +33(0)2 40 09 10 11 - Fax: +33 (0)2 40 09 10 97 www.manitou.com



This brochure describes versions and configuration options for Manitou products which may be fitted with different equipment. The equipment described in this brochure may be standard, optional or not available depending on version. Manitou reserves the right to change the specifications shown and described at any time and without prior warning. The manufacturer is not liable for the specifications given. For more information, contact your Manitou dealer. Non-contractual document. Product descriptions may differ from actual products. List of specifications is not comprehensive. The logos and visual identity of the company are the property of Manito