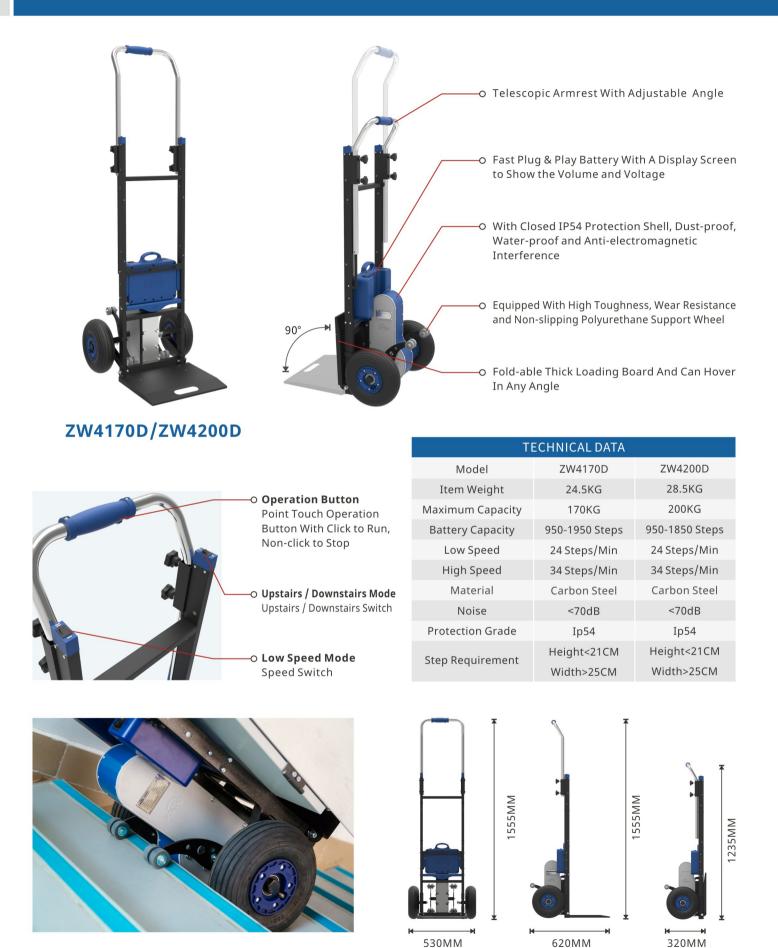

### ACCESSORIES

Lithium Battery Battery Capacity: 48V 10AH

Battery Weight: 3.1KG

Charger Input: 100V-240V

Output: 54.6V 4A

Spare Button Upstairs / Downstairs Switch Button High / Low Speed Switch Button

Strap