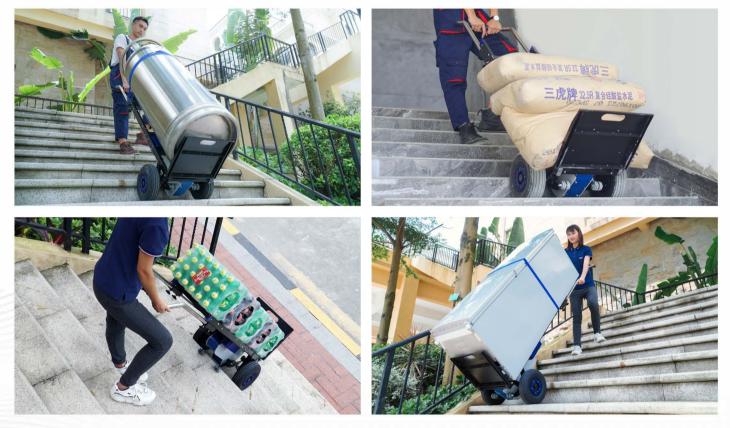

### **APPLICATIONS**

## Faster, Safer and Easier Deliveries On Stairs For Heavy Cargo

#### WIDELY USED TO CARRY:

- Home Appliance
   Gas Cylinder
- Furniture
- Beverage
  Boxes