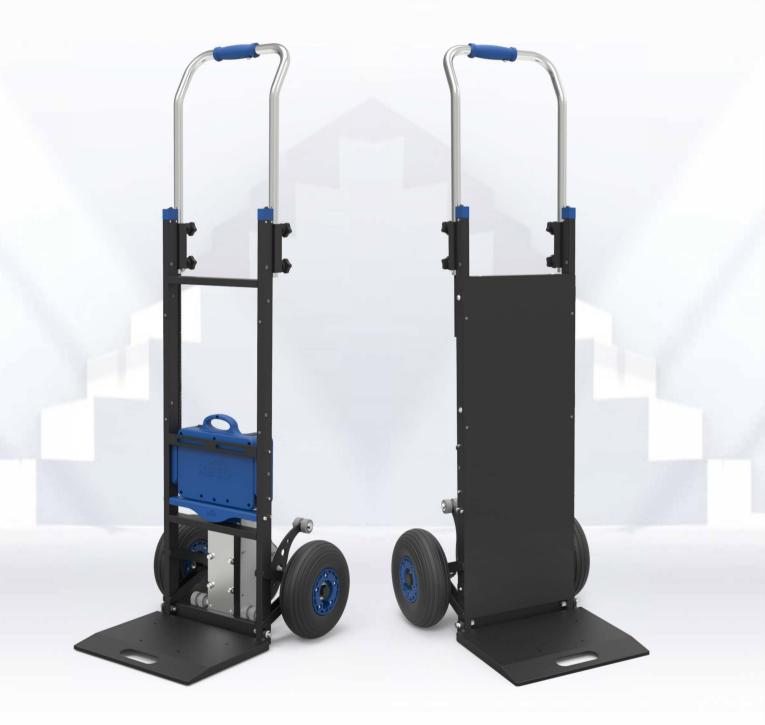

# ELECTRIC STAIR CLIMBER ZW4170D/ZW4200D

# **ELECTRIC STAIR CLIMBER**

# ELECTRIC STAIR CLIMBER