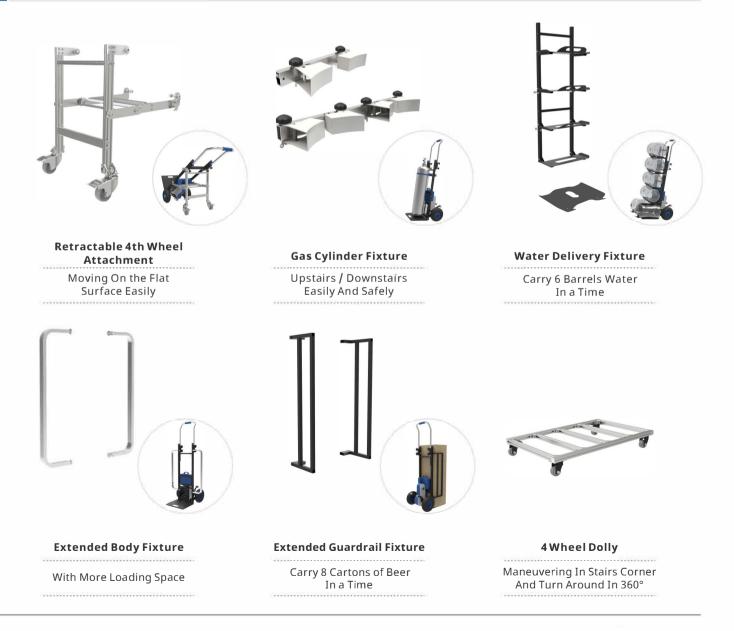

# ELECTRIC STAIR CLIMBER ZW4170D/ZW4200D



# **ELECTRIC STAIR CLIMBER**



# ELECTRIC STAIR CLIMBER

### ACCESSORIES



Lithium Battery Battery Capacity: 48V 10AH

Battery Weight: 3.1KG



Charger Input: 100V-240V

Output: 54.6V 4A



Spare Button Upstairs / Downstairs Switch Button High / Low Speed Switch Button



Strap

Size: 55x3700MM

Adjustable Strap Buckle

### OPTIONAL FIXTURE



# **ELECTRIC STAIR CLIMBER**

### **APPLICATIONS**



## Faster, Safer and Easier Deliveries On Stairs For Heavy Cargo

#### WIDELY USED TO CARRY:

- Home Appliance
   Gas Cylinder
- Furniture
- Beverage
  Boxes





### Ease Your Way To Every Stair!